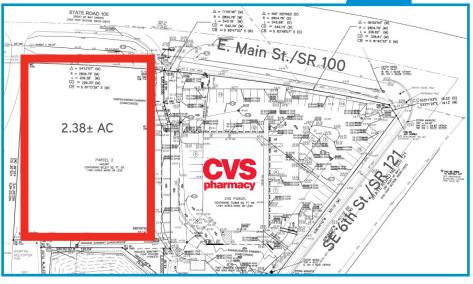

# FOR SALE > RETAIL 2.38± AC Parcel for Sale

900 E. MAIN STREET, LAKE BUTLER, FL 32054

### **Property Features**

- > Land available: 2.38± acres
- > Zoning: CG commercial general
- Located at the intersection of the markets main thoroughfares (SR100/SR 121/East Main Street)
- > Multiple points of ingress/egress, cross access with CVS
- > Located near the main residential population
- > Traffic Counts: 6,700 AADT on E. Main St.