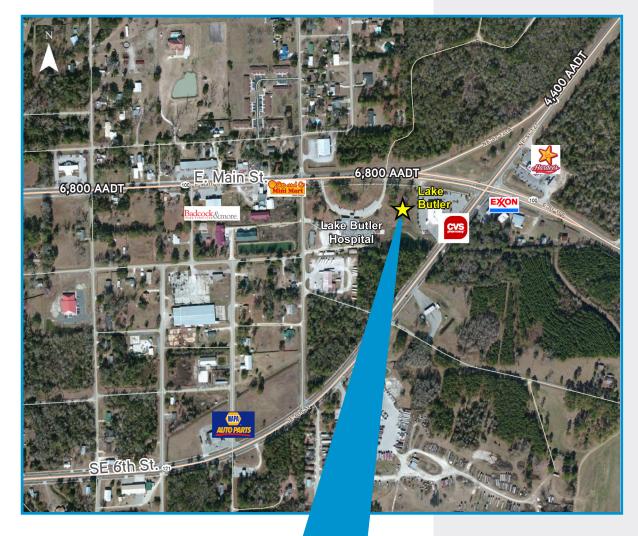

# Market Aerial

### **Property Features**

- > Land available: 2.38± acres
- > Zoning: CG commercial general
- Located at the intersection of the markets main thoroughfares (SR100/SR 121/East Main Street)
- > Multiple points of ingress/egress, cross access with CVS
- > Located near the main residential population
- > Traffic Counts: 6,700 AADT on E. Main St.

6,600 AADT on NE SR 121