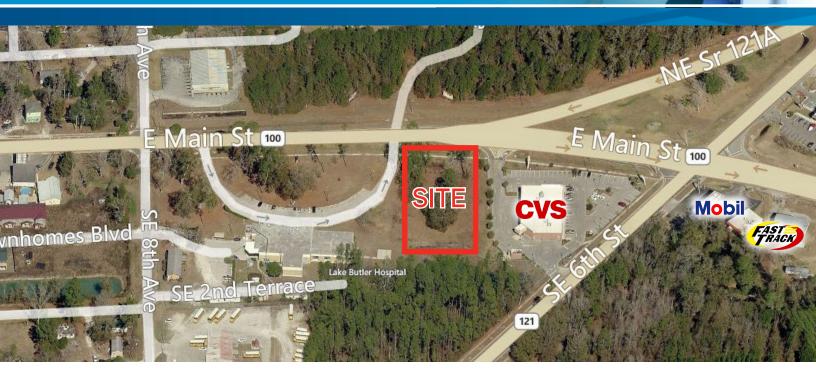

# FOR SALE > RETAIL 2.38± AC Parcel for Sale

900 E. MAIN STREET, LAKE BUTLER, FL 32054

### **Property Features**

- > Land available: 2.38± acres
- > Zoning: CG commercial general
- Located at the intersection of the markets main thoroughfares (SR100/SR 121/East Main Street)
- > Multiple points of ingress/egress, cross access with CVS
- > Located near the main residential population
- > Traffic Counts: 6,700 AADT on E. Main St.

6,600 AADT on NE SR 121

#### Sale price \$295,000