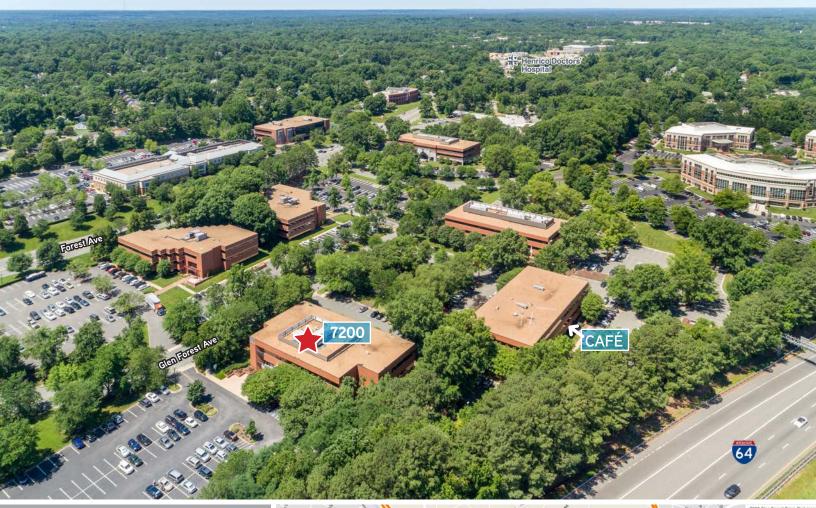

# 

- > 36,363 SF Suburban Office Building
- > Ample parking
- > Located in the Glen Forest Office Park with immediate access to Interstate 64
- > Many amenities close-by such as hotels, dining and shopping
- > Close proximity to Henrico Doctors Hospital
- > Verizon FIOS
- > On-site common conference room
- > On-site café located in Building 7202