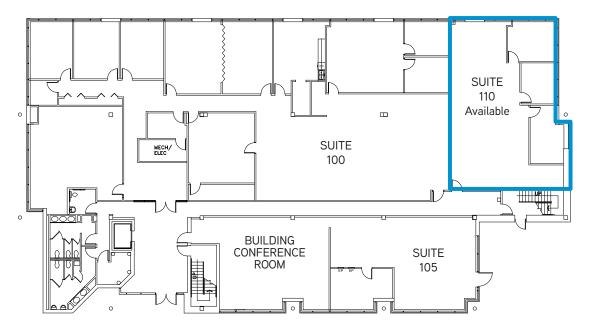

# SUITES AVAILABLE > 7200 Glen Forest Drive | Richmond, VA 23226

#### **FIRST FLOOR**

Suite 110 > 1,797 RSF