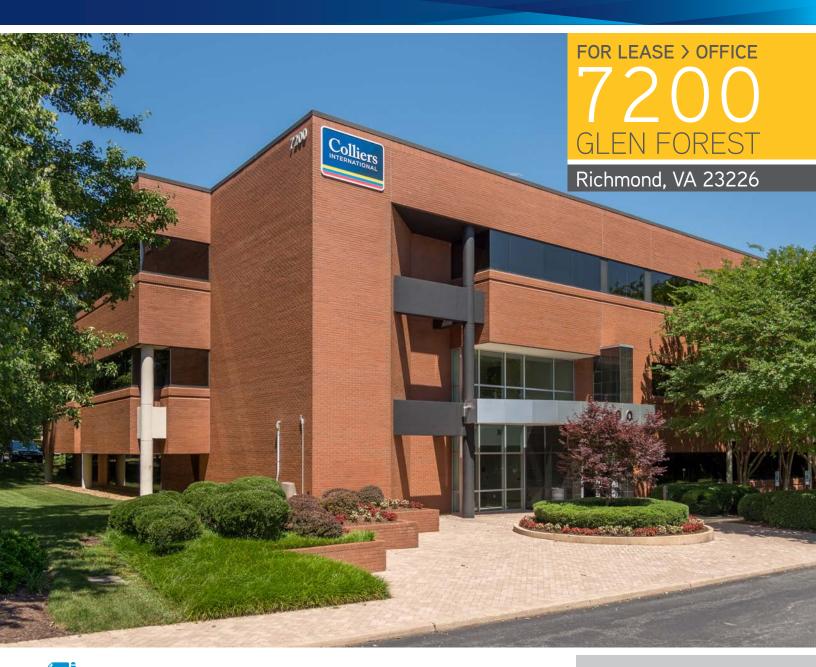

# 

- > 36,363 SF Suburban Office Building
- > Ample parking
- > Located in the Glen Forest Office Park with immediate access to Interstate 64
- > Many amenities close-by such as hotels, dining and shopping
- > Close proximity to Henrico Doctors Hospital
- > Verizon FIOS
- > On-site common conference room
- > On-site café located in Building 7202

## FOR LEASE > OFFICE

# 7200 Glen Forest Drive | Richmond, VA 23226