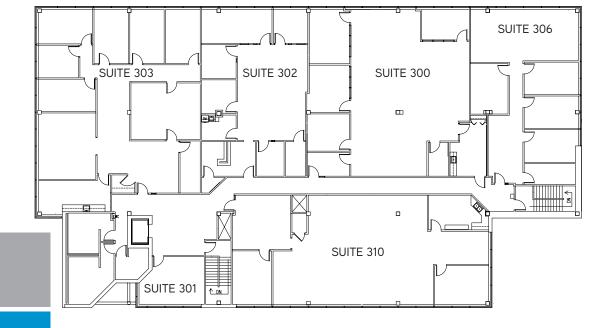

# SUITES AVAILABLE > 7200 Glen Forest Drive | Richmond, VA 23226

### THIRD FLOOR

**Fully Leased** 