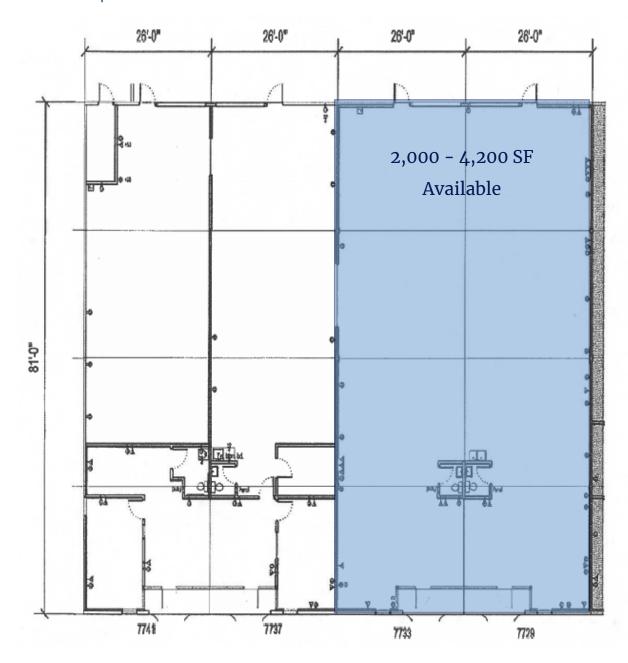

## Floorplan

This document has been prepared by Colliers International for advertising and general information only. Colliers International makes no guarantees, representations or warranties of any kind, expressed or implied, regarding the information including, but not limited to, warranties of content, accuracy and reliability. Any interested party should undertake their own inquiries as to the accuracy of the information. Colliers International excludes unequivocally all inferred or implied terms, conditions and warranties arising out of this document and excludes all liability for loss and damages arising there from. This publication is the copyrighted property of Colliers International and/or its licensor(s). ©2025. All rights reserved.

2,000 - 4,200 SF Parkside Business Center Sublease

7741-7729 SW Nimbus, Beaverton, OR 97008

\$1.38 PSF - Gross

### Parkside Business Center Sublease

- 2,000 4,200 SF
- 2 grade level doors
- \$1.38 PSF GROSS
- 10 Unreserved parking stalls
- Lease Expiration May 5th, 2028