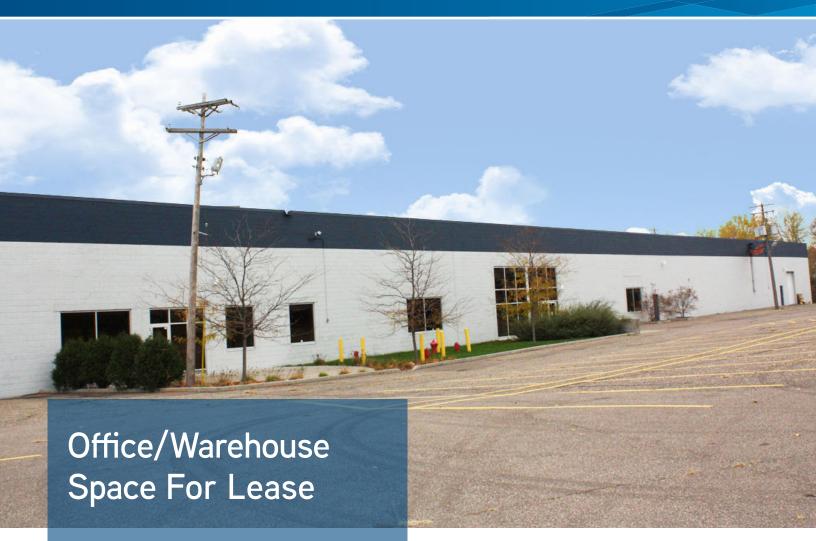

# MSP Midway Industrial Park #10 429-475 Prior Avenue North

MSP INDUSTRIAL PARK #10 429 PRIOR AVENUE NORTH ST. PAUL, MN 55114

## **AMENITIES**

- > 467,206 total SF multi-tenant office/warehouse building
- > 77,063 total SF available
  - 67,112 SF manufacturing/warehouse space
  - 9,951 SF office space
- Divsible to 22,842 SF
- > Rail access via MN Commercial
- > 20' clear height, majority of space air-conditioned
- > On-site management and maintenance
- > Excellent access to Highway 280 and Interstates I-94, I-35W and I-35E
- > Three blocks from new Central Corridor, Fairview Ave. Light Rail Station
- One mile from BNSF Railways and St. Paul Intermodel Yard
- This site is a 6 minute drive time to both downtown Minneapolis and St. Paul

## FOR LEASE > Office/Warehouse Space

425-475 Prior Ave N Address: St. Paul, MN 55114

Total Building Size: 467,206 SF

Combined Suites:

77,063 Total Square Feet - 9,951 SF of Office Space - 67,112 SF of Warehouse Space