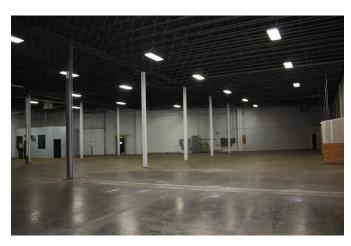

## **AMENITIES**

- > 467,206 total SF multi-tenant office/warehouse building
- > 77,063 total SF available
  - 67,112 SF manufacturing/warehouse space
  - 9,951 SF office space
- Divsible to 22,842 SF
- > Rail access via MN Commercial
- > 20' clear height, majority of space air-conditioned
- > On-site management and maintenance
- > Excellent access to Highway 280 and Interstates I-94, I-35W and I-35E
- > Three blocks from new Central Corridor, Fairview Ave. Light Rail Station
- One mile from BNSF Railways and St. Paul Intermodel Yard
- This site is a 6 minute drive time to both downtown Minneapolis and St. Paul

Suite 100:

54,221 Total Square Feet Currently Available:

- 9,951 SF of Office Space

- 44,270 SF of Warehouse Space - (4) dock doors, (1) drive-in door

22,842 Square Feet Warehouse

- (2) 10' x 10' dock doors

(6) Dock doors Loading:

(1) Drive-in doors

14.03 acres Site:

Clear Height: 20'

Column Spacing: 40' x 20'

12 - Industrial Zoning:

1955 Year Built:

Parking: 415 stalls