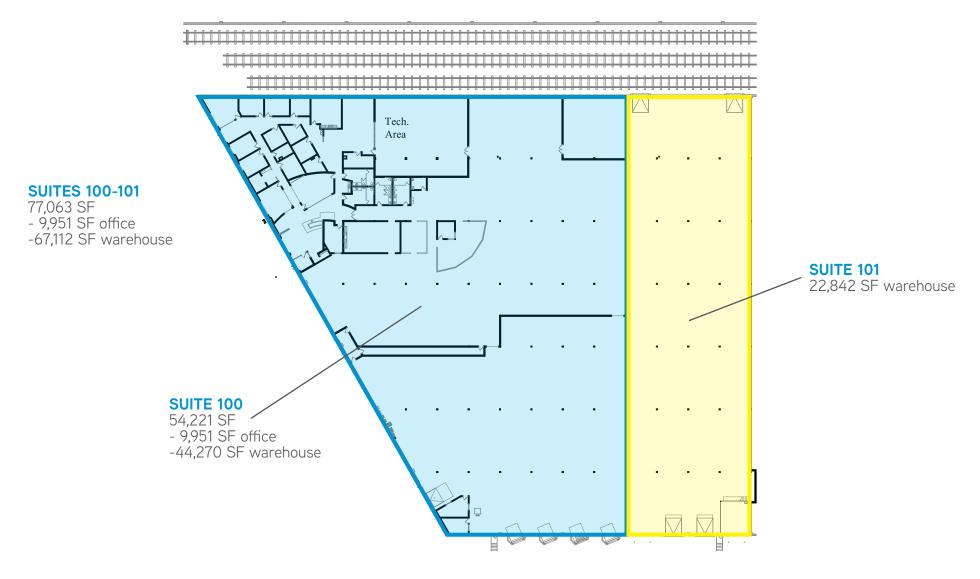

## **AMENITIES**

- > 467,206 total SF multi-tenant office/warehouse building
- > 77,063 total SF available
  - 67,112 SF manufacturing/warehouse space
  - 9,951 SF office space
- Divsible to 22,842 SF
- > Rail access via MN Commercial
- > 20' clear height, majority of space air-conditioned
- > On-site management and maintenance
- > Excellent access to Highway 280 and Interstates I-94, I-35W and I-35E
- > Three blocks from new Central Corridor, Fairview Ave. Light Rail Station
- One mile from BNSF Railways and St. Paul Intermodel Yard
- This site is a 6 minute drive time to both downtown Minneapolis and St. Paul

## FOR LEASE > Office/Warehouse Space

425-475 Prior Ave N Address: St. Paul, MN 55114

Total Building Size: 467,206 SF

Combined Suites:

77,063 Total Square Feet - 9,951 SF of Office Space - 67,112 SF of Warehouse Space

Suite 100:

54,221 Total Square Feet Currently Available:

- 9,951 SF of Office Space

- 44,270 SF of Warehouse Space - (4) dock doors, (1) drive-in door

22,842 Square Feet Warehouse

- (2) 10' x 10' dock doors