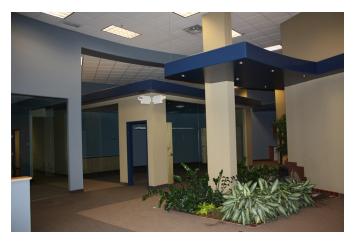

## **AMENITIES**

- > 467,206 total SF multi-tenant office/warehouse building
- > 77,063 total SF available
  - 67,112 SF manufacturing/warehouse space
  - 9,951 SF office space
- Divsible to 22,842 SF
- > Rail access via MN Commercial
- > 20' clear height, majority of space air-conditioned
- > On-site management and maintenance
- > Excellent access to Highway 280 and Interstates I-94, I-35W and I-35E
- > Three blocks from new Central Corridor, Fairview Ave. Light Rail Station
- One mile from BNSF Railways and St. Paul Intermodel Yard
- This site is a 6 minute drive time to both downtown Minneapolis and St. Paul

## FOR LEASE > Office/Warehouse Space

425-475 Prior Ave N Address: St. Paul, MN 55114

Total Building Size: 467,206 SF

Combined Suites:

77,063 Total Square Feet - 9,951 SF of Office Space - 67,112 SF of Warehouse Space

Suite 100:

54,221 Total Square Feet Currently Available:

- 9,951 SF of Office Space

- 44,270 SF of Warehouse Space - (4) dock doors, (1) drive-in door

22,842 Square Feet Warehouse

- (2) 10' x 10' dock doors