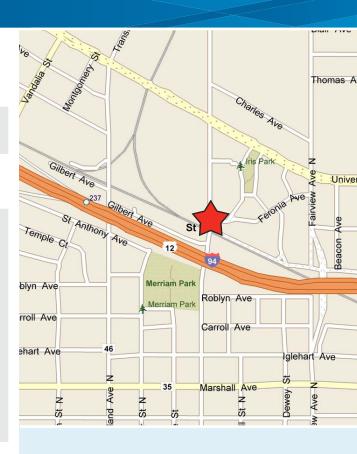

# MSP Midway Industrial Park #10 429-475 Prior Avenue North

MSP INDUSTRIAL PARK #10 429 PRIOR AVENUE NORTH ST. PAUL, MN 55114

## **AMENITIES**

- > 467,206 total SF multi-tenant office/warehouse building
- > 77,063 total SF available
  - 67,112 SF manufacturing/warehouse space
  - 9,951 SF office space
- Divsible to 22,842 SF
- > Rail access via MN Commercial
- > 20' clear height, majority of space air-conditioned
- > On-site management and maintenance
- > Excellent access to Highway 280 and Interstates I-94, I-35W and I-35E
- > Three blocks from new Central Corridor, Fairview Ave. Light Rail Station
- One mile from BNSF Railways and St. Paul Intermodel Yard
- This site is a 6 minute drive time to both downtown Minneapolis and St. Paul