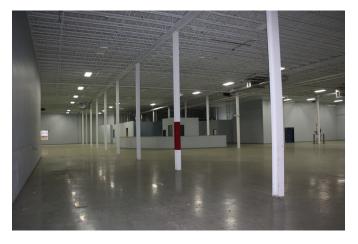

## **AMENITIES**

- > 467,206 total SF multi-tenant office/warehouse building
- > 77,063 total SF available
  - 67,112 SF manufacturing/warehouse space
  - 9,951 SF office space
- Divsible to 22,842 SF
- > Rail access via MN Commercial
- > 20' clear height, majority of space air-conditioned
- > On-site management and maintenance
- > Excellent access to Highway 280 and Interstates I-94, I-35W and I-35E
- > Three blocks from new Central Corridor, Fairview Ave. Light Rail Station
- One mile from BNSF Railways and St. Paul Intermodel Yard
- This site is a 6 minute drive time to both downtown Minneapolis and St. Paul

Suite 100:

54,221 Total Square Feet Currently Available:

- 9,951 SF of Office Space

- 44,270 SF of Warehouse Space - (4) dock doors, (1) drive-in door

22,842 Square Feet Warehouse

- (2) 10' x 10' dock doors

(6) Dock doors Loading:

(1) Drive-in doors

14.03 acres Site:

Clear Height: 20'

Column Spacing: 40' x 20'

12 - Industrial Zoning:

1955 Year Built:

Parking: 415 stalls