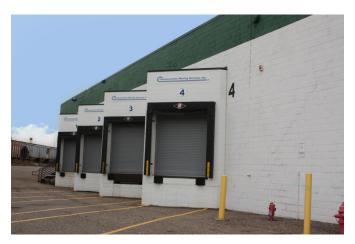

(6) Dock doors Loading:

(1) Drive-in doors

14.03 acres Site:

Clear Height: 20'

Column Spacing: 40' x 20'

12 - Industrial Zoning:

1955 Year Built:

Parking: 415 stalls