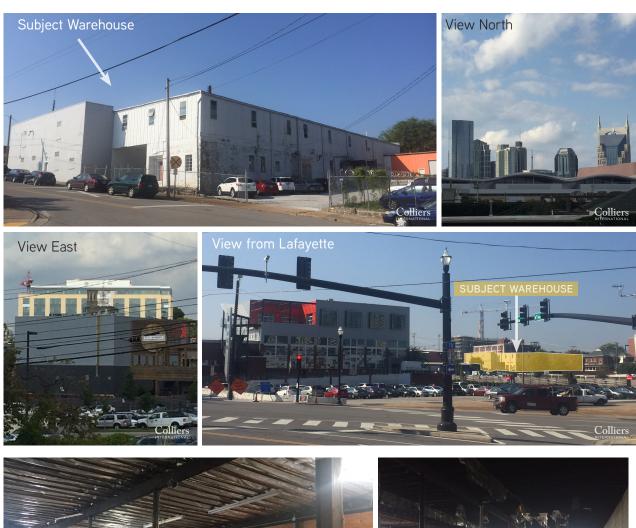

## FEATURES | HIGHLIGHTS

- Prime site in emerging Lafayette Subdistrict known as The Pie
- Development or adaptive reuse opportunities
- Located between the Gulch, SoBro and CBD
- Within 3 Blocks of Music City Center
- Elevated site offers unobstructed skyline views
- DTC Zoning allows office, retail, self-storage, brewery, hospitality-mixed uses
- Easy walk to Division street extension connector and multitude of entertainment and dining options

## 629 + 635 7th Avenue South Nashville, TN 37203

- > +40,000 SF warehouse on 0.91 AC
- > Includes adjacent fenced parking area
- > Zoned Downtown Code; Multi-Overlay
- > Short and long-term options