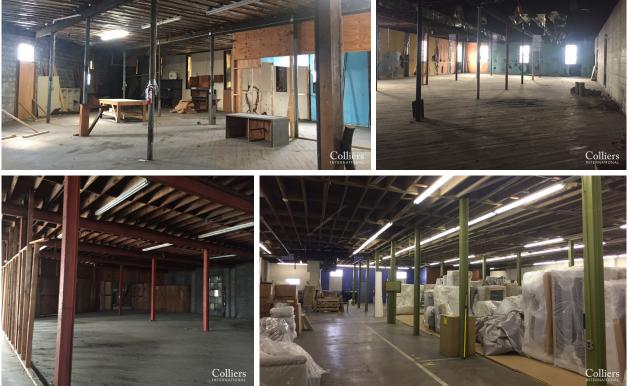

unities
- Located between the Gulch, SoBro and CBD
- Within 3 Blocks of Music City Center
- Elevated site offers unobstructed skyline views
- DTC Zoning allows office, retail, self-storage, brewery, hospitality-mixed uses
- Easy walk to Division street extension connector and multitude of entertainment and dining options

## Sale Price: \$6,100,000

# FOR SALE

## 629 + 635 7th Avenue South Nashville, TN 37203

- > +40,000 SF warehouse on 0.91 AC
- > Includes adjacent fenced parking area
- > Zoned Downtown Code; Multi-Overlay
- > Short and long-term options

## CONTACT US

VICKIE SAITO VIce President 615 850 2711 vickie.saito@colliers.com

Colliers INTERNATIONAL COLLIERS INTERNATIONAL 615 3rd Avenue South, Suite 500 Nashville, TN 37210 615 850 2700 www.colliers.com

# Property Photos











### CONTACT US

VICKIE SAITO Vice President 615 850 2711 vickie.saito@colliers.com This document has been prepared by Colliers International for advertising and general information only. Colliers International makes no guarantees, representations or warranties of any kind, expressed or implied, regarding the information including, but not limited to, warranties of content, accuracy and reliability. Any interested party should undertake their own inquiries as to the accuracy of the information. Colliers International excludes unequivocally all inferred or implied terms, conditions and warranties arising out of this document and excludes all liability for loss and damages arising there from. This publication is the copyrighted property of Colliers International and/or its licensor(s).