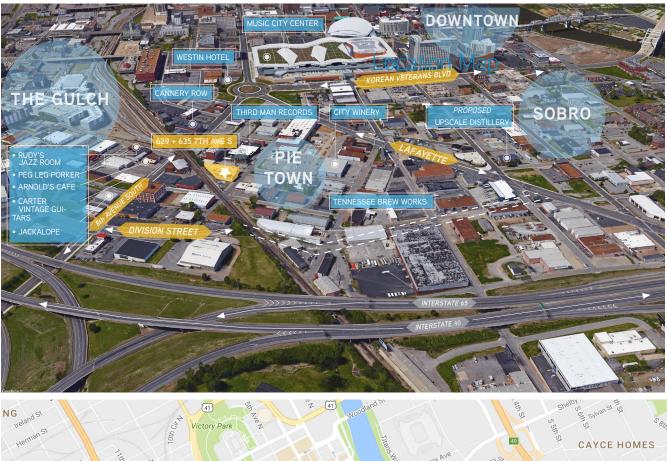

## FEATURES | HIGHLIGHTS

- Prime site in emerging Lafayette Subdistrict known as The Pie
- Development or adaptive reuse opportunities
- Located between the Gulch, SoBro and CBD
- Within 3 Blocks of Music City Center
- Elevated site offers unobstructed skyline views
- DTC Zoning allows office, retail, self-storage, brewery, hospitality-mixed uses
- Easy walk to Division street extension connector and multitude of entertainment and dining options