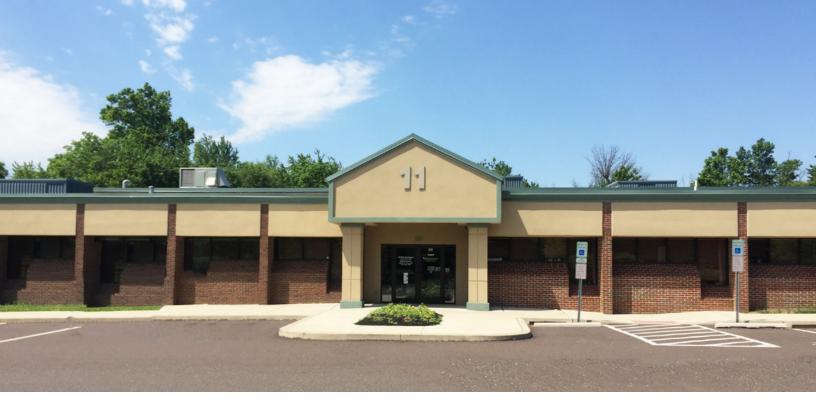

## 4,601 SF Medical Office Suite

11 Friends Lane, Newtown, Pennsylvania

- 4,601 SF shell medical office space available
- Can be finished-to-suit
- Monument signage available
- Ample parking 4 spaces per 1,000 SF
  - > 12 handicap spaces
- Conveniently located within the Newtown Business Commons
- ADA compliant suite access
- Quick and easy access to I-95 N and S