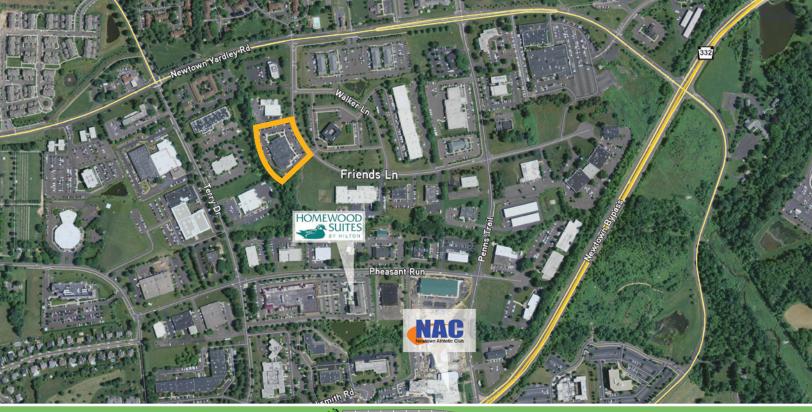

## 4,601 SF Medical Office Suite

11 Friends Lane, Newtown, Pennsylvania

- 4,601 SF shell medical office space available
- Can be finished-to-suit
- Monument signage available
- Ample parking 4 spaces per 1,000 SF
  - > 12 handicap spaces
- Conveniently located within the Newtown Business Commons
- ADA compliant suite access
- Quick and easy access to I-95 N and S