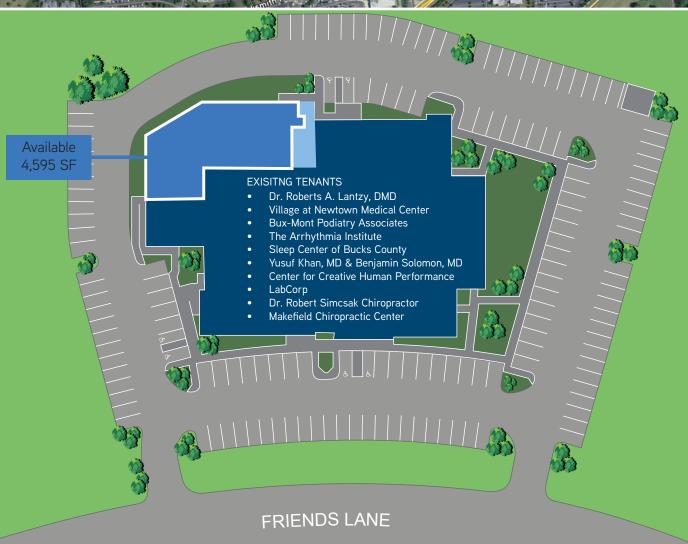

## 4,601 SF Medical Office Suite

11 Friends Lane, Newtown, Pennsylvania

- 4,601 SF shell medical office space available
- Can be finished-to-suit
- Monument signage available
- Ample parking 4 spaces per 1,000 SF
  - > 12 handicap spaces
- Conveniently located within the Newtown Business Commons
- ADA compliant suite access
- Quick and easy access to I-95 N and S