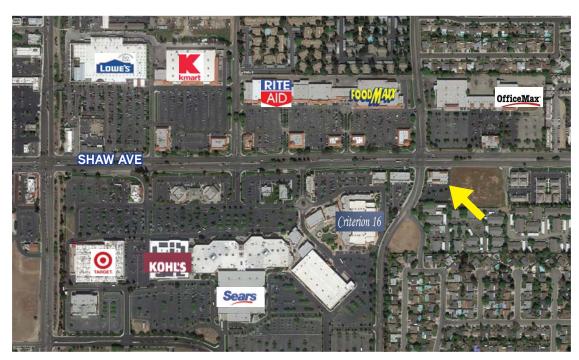

## Near Sierra Vista Mall > Office Space

High profile office space located on the southeast corner of Shaw and Sunnyside, Clovis, California.

## **Building Amenities**

- > High Visibility Space!
- > Near New Movie Theater Traffic
- > Surrounded by National Retailers
- > Shaw Avenue, High Traffic
- > Fascia and Monument Signage Available
- > Available: 3,264 rentable square feet Medical
- > Asking Rent: \$1.65 PSF, NNN
- > Medical/General Office Space with Retail Exposure