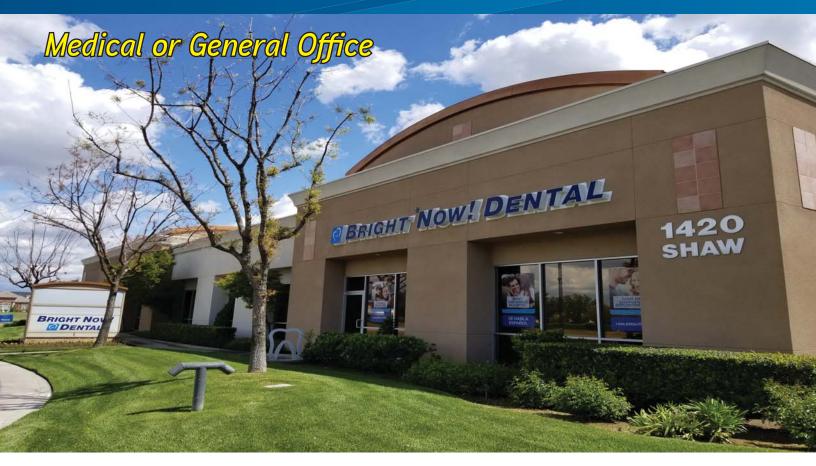

## Near Sierra Vista Mall > Office Space

High profile office space located on the southeast corner of Shaw and Sunnyside, Clovis, California.

## **Building Amenities**

- > High Visibility Space!
- > Near New Movie Theater Traffic
- > Surrounded by National Retailers
- > Shaw Avenue, High Traffic
- > Fascia and Monument Signage Available
- > Available: 3,264 rentable square feet Medical
- > Asking Rent: \$1.65 PSF, NNN
- > Medical/General Office Space with Retail Exposure