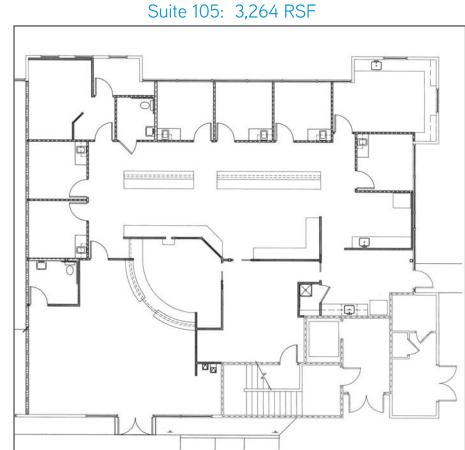

## **Building Amenities**

- > High Visibility Space!
- > Near New Movie Theater Traffic
- > Surrounded by National Retailers
- > Shaw Avenue, High Traffic
- > Fascia and Monument Signage Available
- > Available: Suite 102 1,357 rentable square feet Suite 105 - 3,264 rentable square feet - Medical
- > Asking Rent: \$1.65 PSF, NNN
- > Medical/General Office Space with Retail Exposure