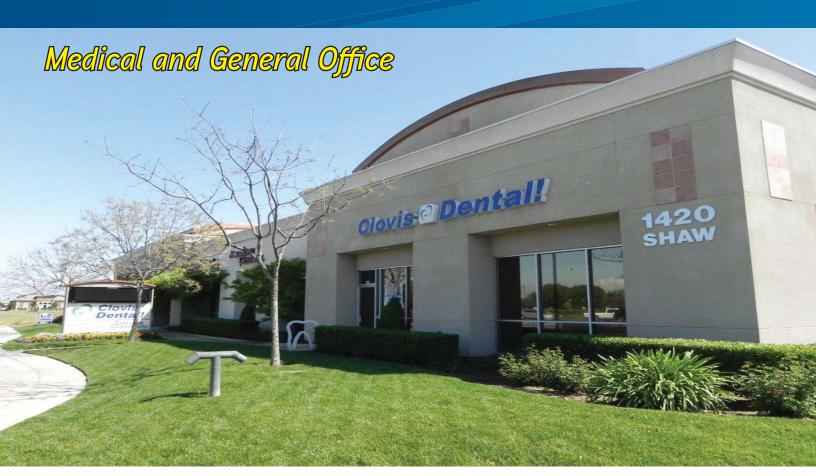

## 1420 Shaw Avenue

SOUTHEAST CORNER OF SHAW & SUNNYSIDE AVENUES, CLOVIS, CA

## Near Sierra Vista Mall > Office Space

High profile office space located on the southeast corner of Shaw and Sunnyside, Clovis, California.

## **Building Amenities**

- > High Visibility Space!
- > Near New Movie Theater Traffic
- > Surrounded by National Retailers
- > Shaw Avenue, High Traffic
- > Fascia and Monument Signage Available
- > Available: Suite 102 1,357 rentable square feet Suite 105 - 3,264 rentable square feet - Medical
- > Asking Rent: \$1.65 PSF, NNN
- > Medical/General Office Space with Retail Exposure