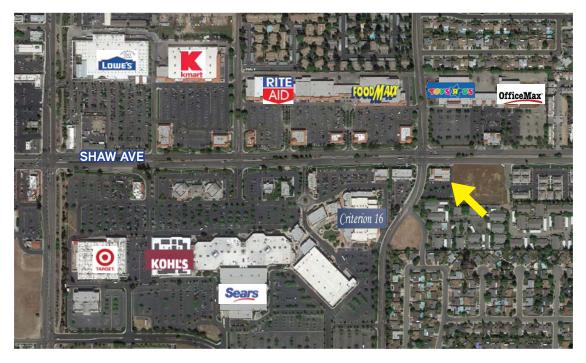

## Near Sierra Vista Mall > Office Space

High profile office space located on the southeast corner of Shaw and Sunnyside, Clovis, California.

## **Building Amenities**

- > High Visibility Space!
- > Near New Movie Theater Traffic
- > Surrounded by National Retailers
- > Shaw Avenue, High Traffic
- > Fascia and Monument Signage Available
- > Available: Suite 102 1,357 rentable square feet Suite 105 - 3,264 rentable square feet - Medical
- > Asking Rent: \$1.65 PSF, NNN
- > Medical/General Office Space with Retail Exposure