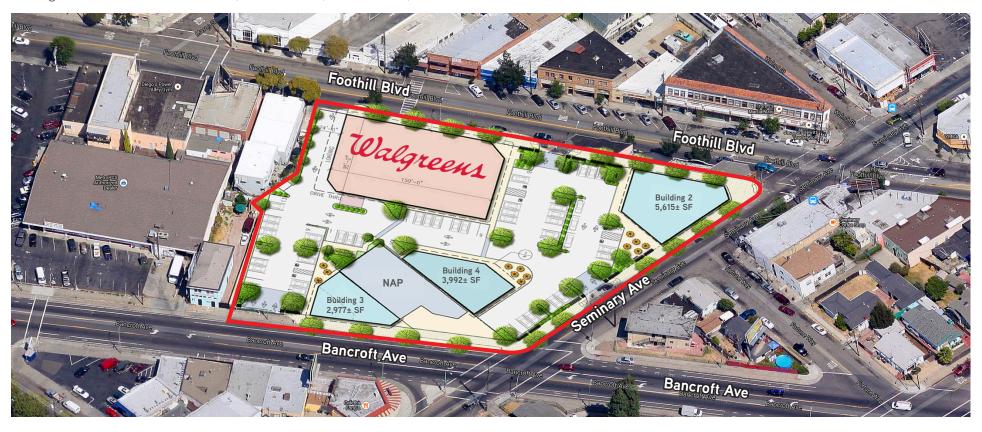

# Walgreeus Anchored Center in Oakland's Newest Emerging Neighborhood

- > ±27,000 total square foot center
- $\rightarrow$  Units available from ±1,000 SF to ±5,615 SF
- > 1st Quarter 2018 Delivery

### **Property Features**

- > Dense neighborhood population
- > Bordered by three major street arteries: Foothill Boulevard, Seminary Avenue and Bancroft Avenue
- > Easy access from Highway 13, Interstate 580 and public transportation
- > Approximately 1/2 mile to Mills College