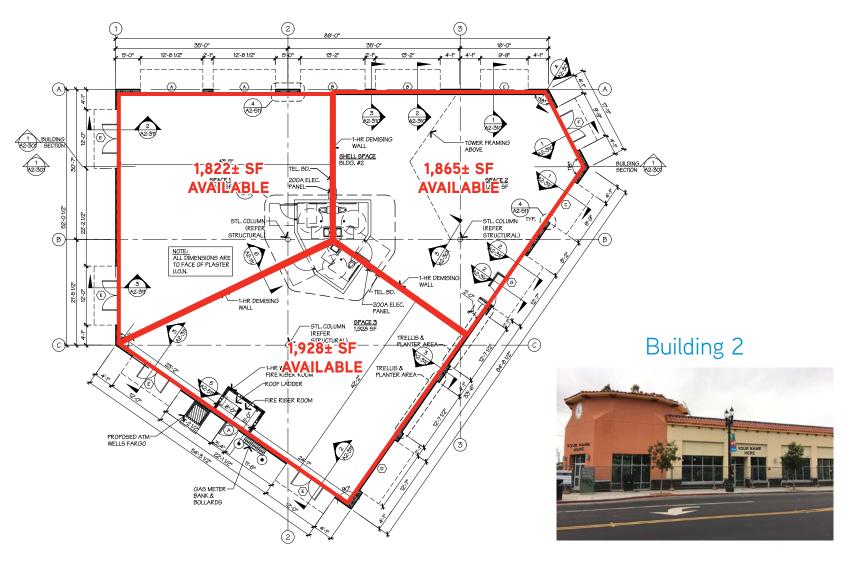

# FOR LEASE > LOCATED IN OAKLAND'S NEWEST EMERGING NEIGHBORHOOD Seminary Point Retail Development

SEMINARY AVENUE AT FOOTHILL BOULEVARD & BANCROFT AVENUE, OAKLAND, CA

Site Plan Building 2

SANDRA WECK +1 925 227 6230 sandra.weck@colliers.com CA License No. 00861536 REESA TANSEY +1 510 433 5808 reesa.tansey@colliers.com CA License No. 01730076