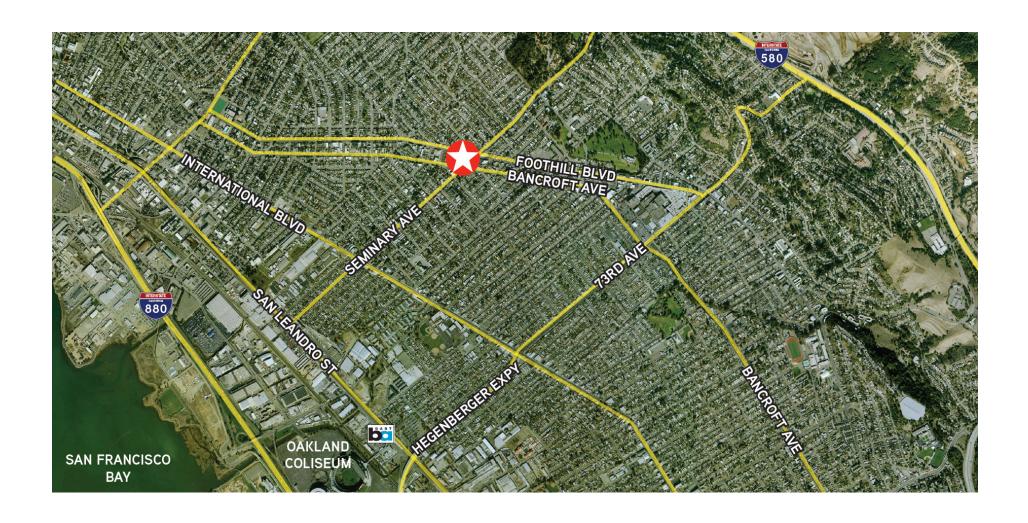

### **Property Features**

- > Dense neighborhood population
- > Bordered by three major street arteries: Foothill Boulevard, Seminary Avenue and Bancroft Avenue
- > Easy access from Highway 13, Interstate 580 and public transportation
- > Approximately 1/2 mile to Mills College

# FOR LEASE > LOCATED IN OAKLAND'S NEWEST EMERGING NEIGHBORHOOD Seminary Point Retail Development

SEMINARY AVENUE AT FOOTHILL BOULEVARD & BANCROFT AVENUE, OAKLAND, CA