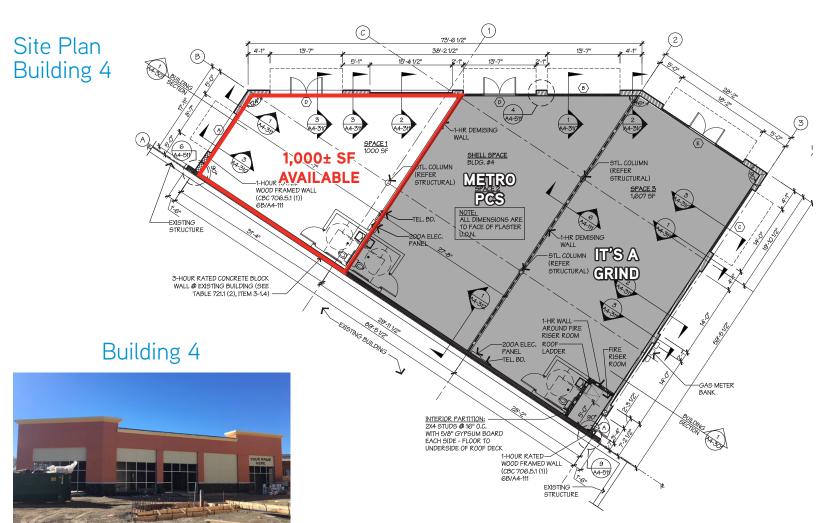

### SEMINARY POINT WELCOMES IT'S A GRIND & METRO PCS!

# Walgreeus Anchored Center in Oakland's Newest Emerging Neighborhood

- > ±27,000 total square foot center
- $\rightarrow$  Units available from ±1,000 SF to ±5,615 SF
- > 1st Quarter 2018 Delivery

# FOR LEASE > LOCATED IN OAKLAND'S NEWEST EMERGING NEIGHBORHOOD Seminary Point Retail Development

SEMINARY AVENUE AT FOOTHILL BOULEVARD & BANCROFT AVENUE, OAKLAND, CA

SANDRA WECK +1 925 227 6230 sandra.weck@colliers.com CA License No. 00861536 REESA TANSEY +1 510 433 5808 reesa.tansey@colliers.com CA License No. 01730076