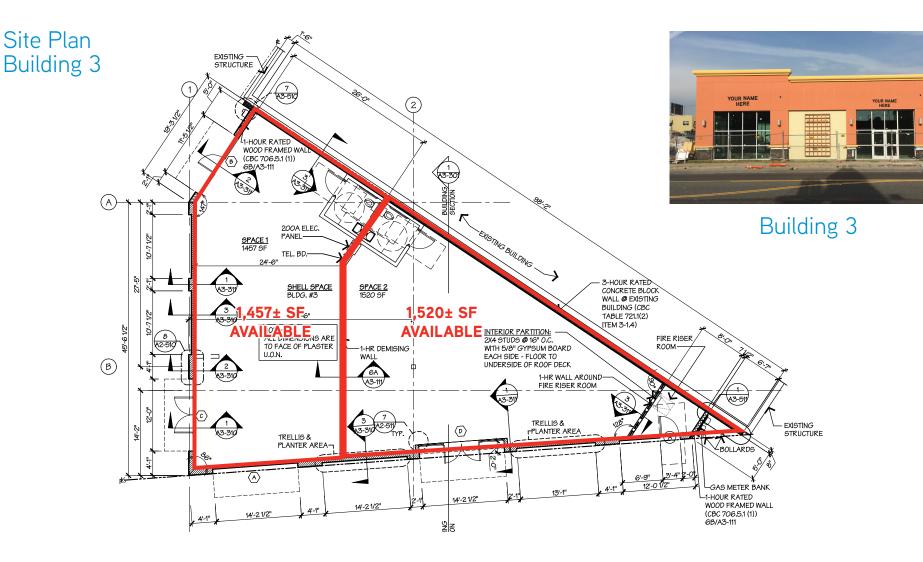

# FOR LEASE > LOCATED IN OAKLAND'S NEWEST EMERGING NEIGHBORHOOD Seminary Point Retail Development

SEMINARY AVENUE AT FOOTHILL BOULEVARD & BANCROFT AVENUE, OAKLAND, CA

SANDRA WECK +1 925 227 6230 sandra.weck@colliers.com CA License No. 00861536 REESA TANSEY +1 510 433 5808 reesa.tansey@colliers.com CA License No. 01730076