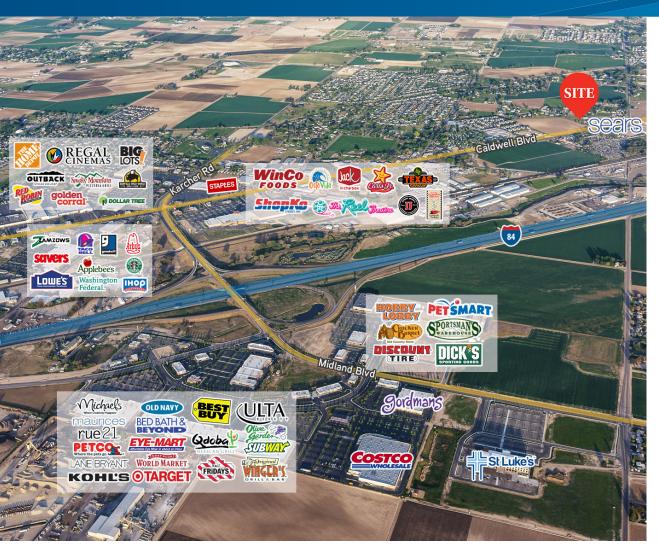

## FOR LEASE | 3303 CALDWELL BLVD NAMPA, ID 83651

## **HIGHLIGHTS**

- > Close to freeway exit in Nampa and on Caldwell Blvd.
- > Fenced gravel yard