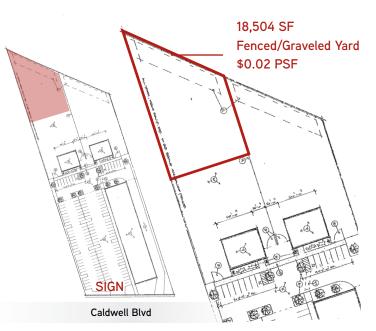

## **PROPERTY INFORMATION**

| Lease Rate:     | Yard-\$.02/SF   |
|-----------------|-----------------|
| Yard Available: | 18,504 SF       |
| Property Type:  | Industrial land |

## **HIGHLIGHTS**

- > Close to freeway exit in Nampa and on Caldwell Blvd.
- > Fenced gravel yard