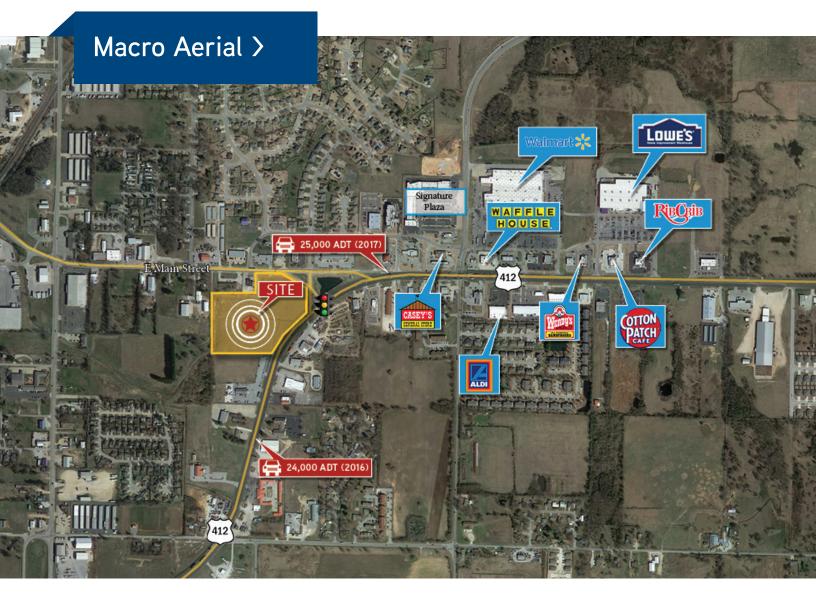

## Highway 412, Siloam Springs | AR

11.08 +/- acres available on the corner of Highway 412 and Main Street in Siloam Springs, Arkansas. The Property helps make up the new retail hub of Siloam Springs fronting Highway 412. Near major retailers such as Walmart and Lowes as well as several fast food and retail shopping centers.