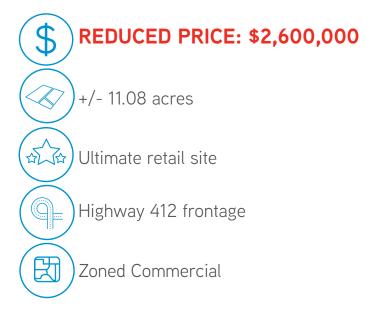

## Highway 412, Siloam Springs | AR

11.08 +/- acres available on the corner of Highway 412 and Main Street in Siloam Springs, Arkansas. The Property helps make up the new retail hub of Siloam Springs fronting Highway 412. Near major retailers such as Walmart and Lowes as well as several fast food and retail shopping centers.