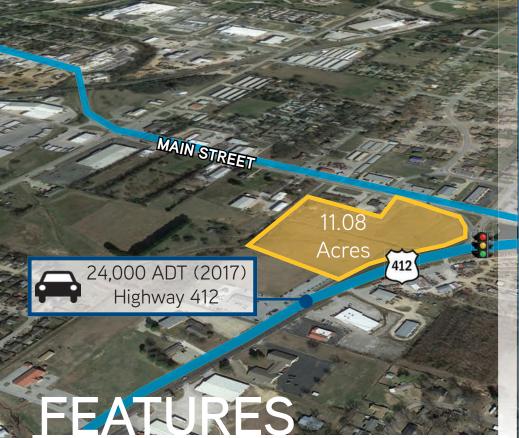

## Highway 412, Siloam Springs | AR

11.08 +/- acres available on the corner of Highway 412 and Main Street in Siloam Springs, Arkansas. The Property helps make up the new retail hub of Siloam Springs fronting Highway 412. Near major retailers such as Walmart and Lowes as well as several fast food and retail shopping centers.