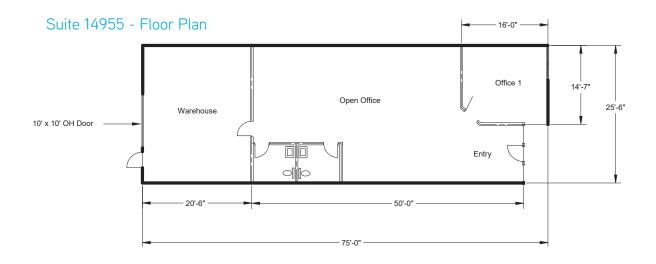

### Available Space: East Building

> Suite 14955: 1,885 SF Total Office - 1,355 SF Warehouse - 530 SF

> Available immediately

#### Features

> Open office space plus one private office
> 10' x 10' overhead door in warehouse
> In-suite restrooms