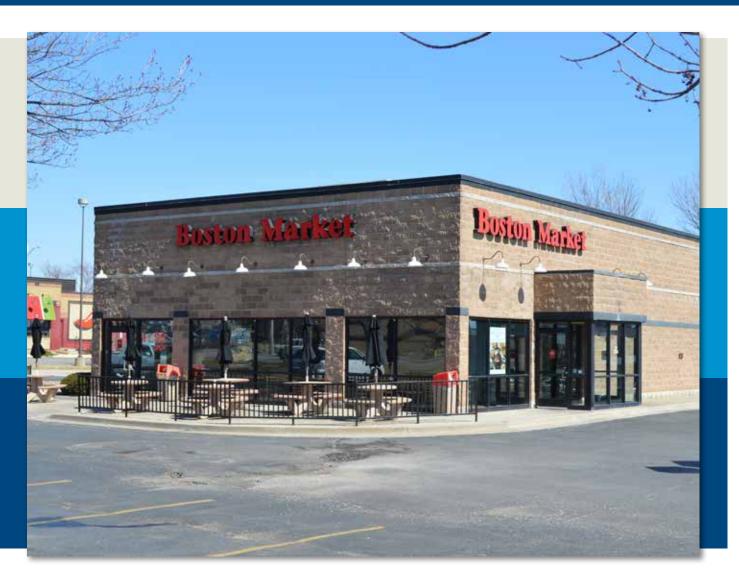

### **PROPERTY FEATURES**

- > 3,100 SF drive thru building
- Located at the busy intersection of 119th Street and Metcalf Avenue
- 34,674 cars per day on Metcalf Avenue and 34,000 on 119th Street
- > Boston Market lease expires March 2027 with option to extend
- Surrounded by strong retail and restaurant co-tenancy
- > 5-mile daytime population is 186,452