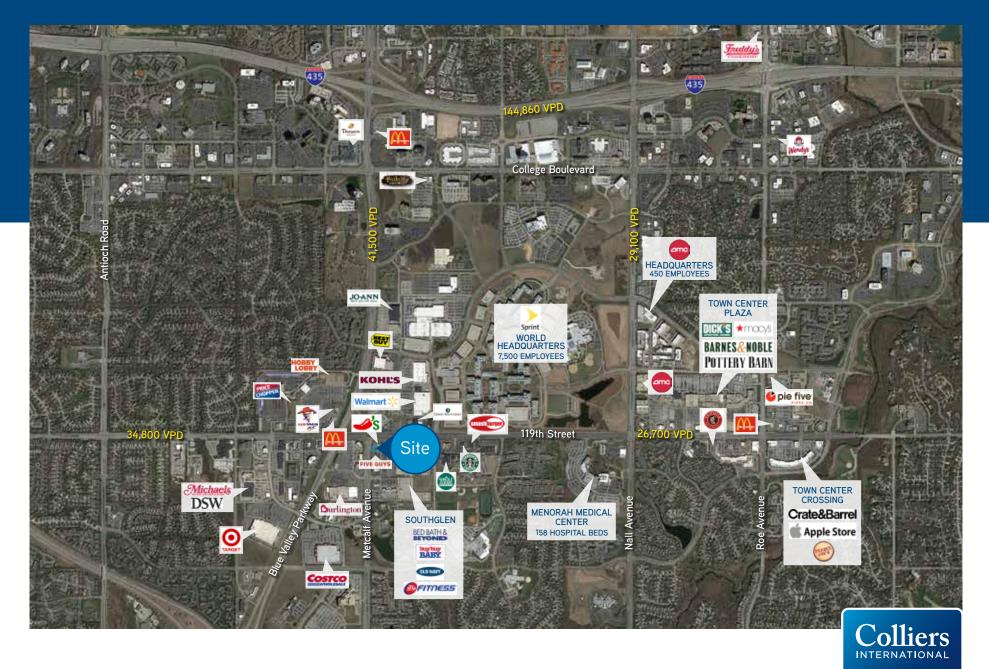

# **DRIVE-THRU BUILDING**

119TH & METCALF (12005 METCALF AVENUE, OVERLAND PARK, KS)

## SUBLEASE > RETAIL



### **PROPERTY FEATURES**

- > 3,100 SF drive thru building
- Located at the busy intersection of 119th Street and Metcalf Avenue
- 34,674 cars per day on Metcalf Avenue and 34,000 on 119th Street
- > Boston Market lease expires March 2027 with option to extend
- Surrounded by strong retail and restaurant co-tenancy
- > 5-mile daytime population is 186,452

#### (CONFIDENTIAL AS TENANT IS STILL OPEN)

MARK ARENSBERG

Senior Vice President | Kansas City +1 816 556 1107 mark.arensberg@colliers.com



### 12005 METCALF AVENUE > AERIAL



### 12005 METCALF AVENUE > ZOOM AERIAL







www.colliers.com/kansascity

This document has been prepared by Colliers International for advertising and general information only. Colliers International makes no guarantees, representations or warranties of any kind, expressed or implied, regarding the information including, but not limited to, warranties of content, accuracy and reliability. Any interested party should undertake their own inquiries as to the accuracy of the information. Colliers International excludes unequivocally all inferred or implied terms, conditions and warranties arising out of this document and excludes all liability for loss and damages arising there from. This publication is the copyrighted property of Colliers International and/or its licensor(s). ©2018. All r