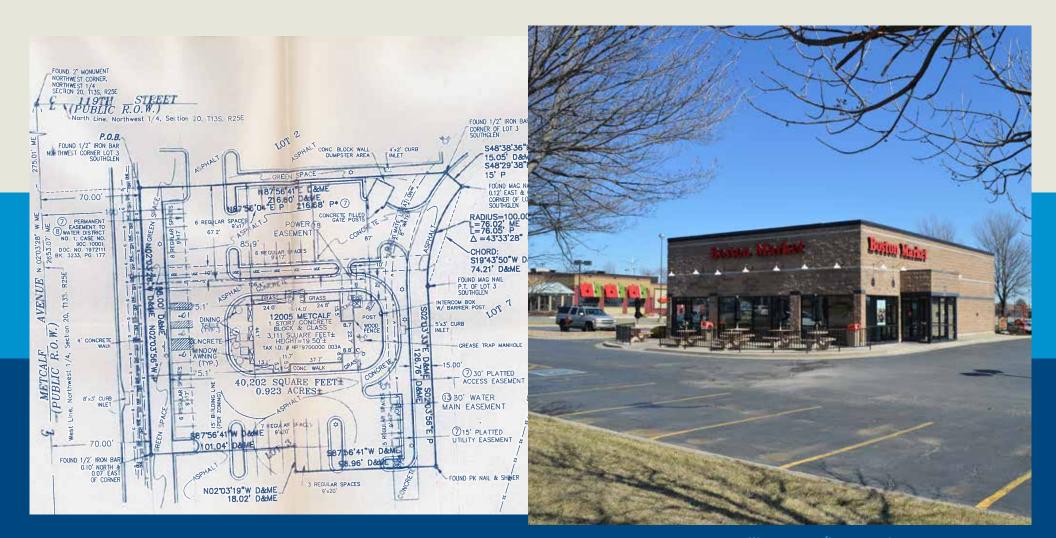

### **PROPERTY FEATURES**

- > 3,100 SF drive thru building
- Located at the busy intersection of 119th Street and Metcalf Avenue
- 34,674 cars per day on Metcalf Avenue and 34,000 on 119th Street
- > Boston Market lease expires March 2027 with option to extend
- Surrounded by strong retail and restaurant co-tenancy
- > 5-mile daytime population is 186,452