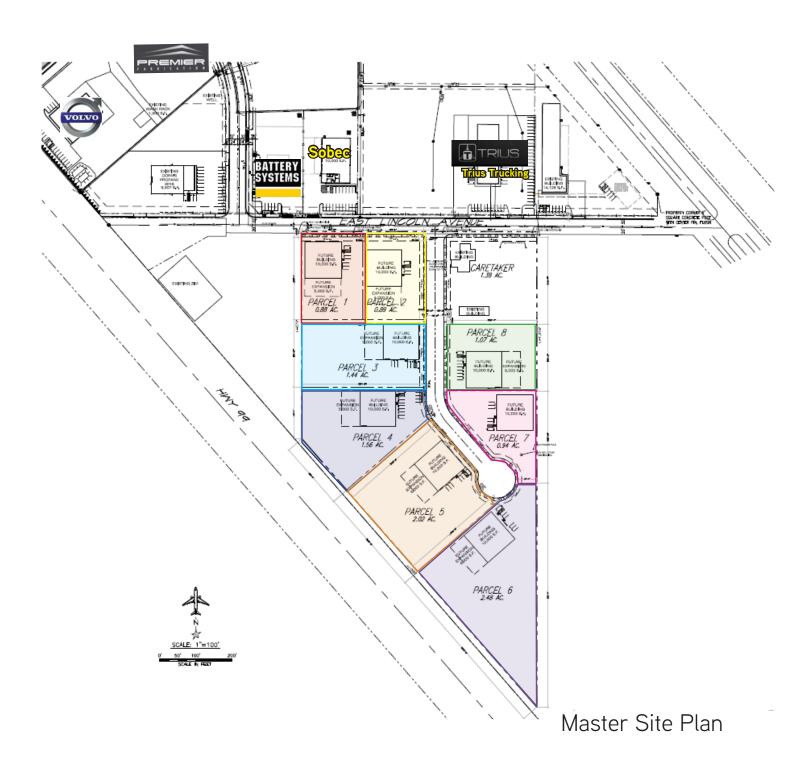

FOR SALE OR LEASE > 8 NEW PARCELS AVAILABLE FOR BUILD-TO-SUIT

## West-Tech 3 Industrial Park

EAST LINCOLN AVENUE, FRESNO, CALIFORNIA

> Land Area: Parcels range in size from .88 acre to 2.48 acre

> APN: Please Contact Broker

> Zoning: M-3 Heavy Industrial, County of Fresno

> Services: All services stubbed to the property.

water, sewer, electricity and telephone