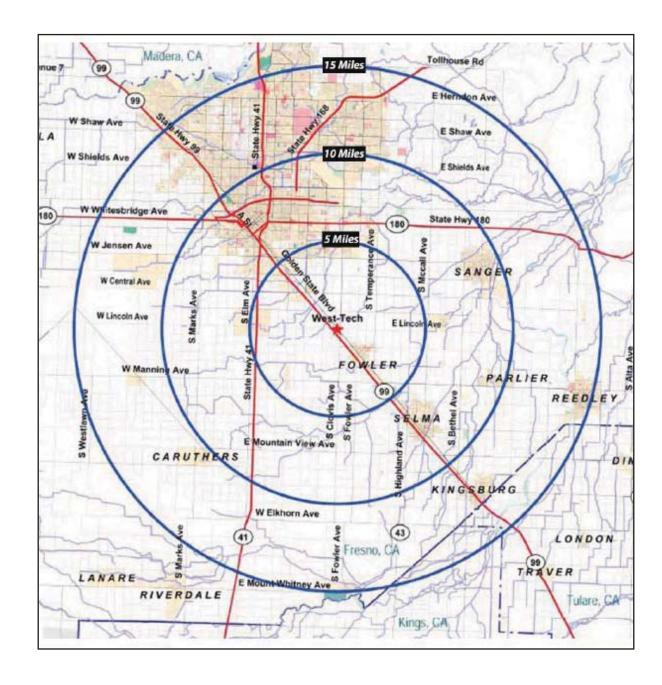

## **Property Information**

Location: Located between Golden State Blvd. and Highway 99 on East Lincoln Avenue in the unincorporated area of Fresno.

area or Fresho.

> Price: Contact Broker for Lot Pricing Information