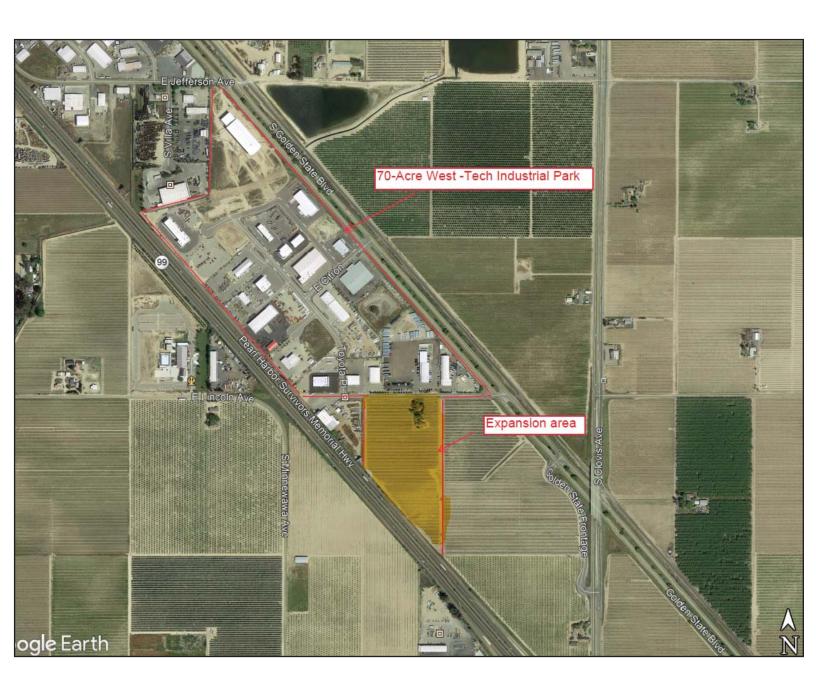

## West-Tech 3 Industrial Park

EAST LINCOLN AVENUE, FRESNO, CALIFORNIA

## Located between Golden State Blvd. and Highway 99

## **Property Information**

Location: Located between Golden State Blvd. and Highway 99 on East Lincoln Avenue in the unincorporated area of Fresno.

area or Fresho.

> Price: Contact Broker for Lot Pricing Information