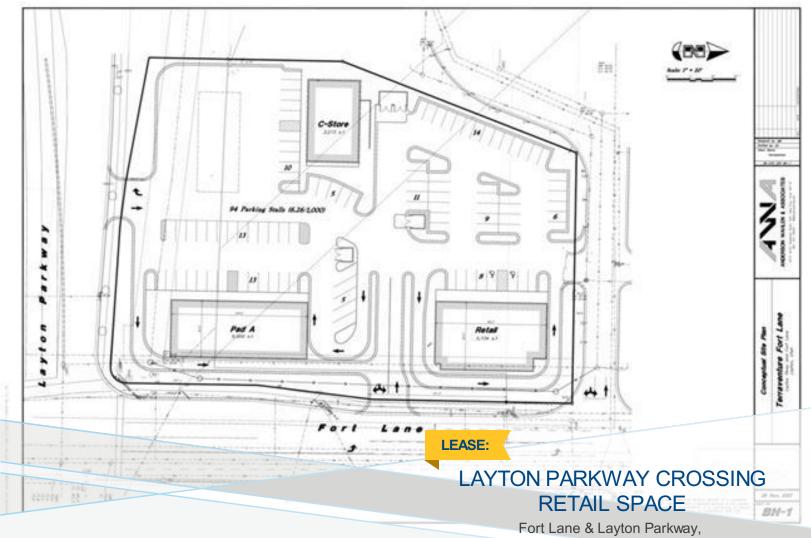

## FEATURES AND AMENITIES

The site is located immediately on/off Layton Parkway I-15 exit. It is adjacent to WinCo Foods Grocery store. Excellent lighted corner on the East side of the South Layton interchange. Great location next to WinCo Foods grocery shopping center. Located on the hard corner of the intersection. Ideal location for retail, restaurants, shop space, C-store, and office tenants. T... 10,019.00 SF CONTACT A COLLIERS BROKER FOR ADDITIONAL DETAILS