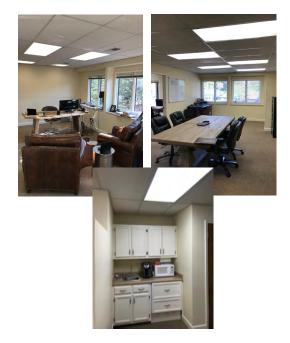

## **Property Features**

- > 1,208 RSF available on second floor
- > Space includes three private offices, large bull pen, reception/waiting area, break area and restroom
- > Many fine dining and casual restaurants in close proximity
- > Advantageous East Memphis location
- > Office campus environment
- > Close proximity to several retail centers
- > Ample parking
- > Onsite management