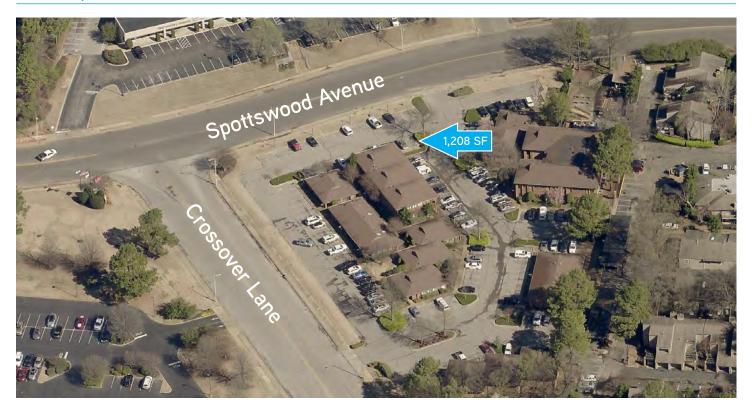

AVAILABLE > 1,208 RSF

# 4711 Spottswood Avenue

MEMPHIS, TENNESSEE 38117



## **Property Features**

- > 1,208 RSF available on second floor
- > Space includes three private offices, large bull pen, reception/waiting area, break area and restroom
- > Many fine dining and casual restaurants in close proximity
- > Advantageous East Memphis location
- > Office campus environment
- > Close proximity to several retail centers
- > Ample parking
- > Onsite management



Colliers

AGENT: HENRY STRATTON, SIOR, CCIM 901 375 4800 | EXT. 4913 MEMPHIS, TN henry.stratton@colliers.com

#### COLLIERS INTERNATIONAL 6000 Poplar Avenue, Suite 201 Memphis, TN 38119

www.ColliersMemphisProperties.com

# 4711 Spottswood Avenue > Aerial View



## 4711 Spottswood Avenue > Location Map



Information contained herein was obtained from sources deemed to be reilable. It is submitted subject to errors, omissions, and without warranty.

Colliers International

AGENT: HENRY STRATTON, SIOR, CCIM 901 375 4800 | EXT. 4913 MEMPHIS, TN henry.stratton@colliers.com