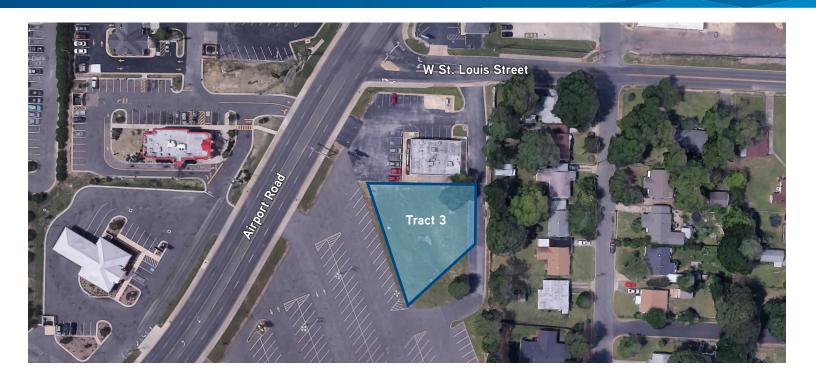

### **Availability & Rates**

Land lease or build-to-suite

|               | Tract 3         |
|---------------|-----------------|
| Land area     | 0.41 AC         |
| Building area | N/A             |
| Rental rate   | \$1,250/mo, NNN |

#### Site Features

- > Cross easements without parking restrictions on 70 West Shopping Center parking
- > Outparcel on the edge of shopping center Hwy 70
- > Property slopes slightly from north to south
- > Immediate neighborhood includes Walmart Supercenter, McDonald's, KFC, Pizza Hut, Kroger, Big Lots, Arby's and area banks

### SITE PLAN