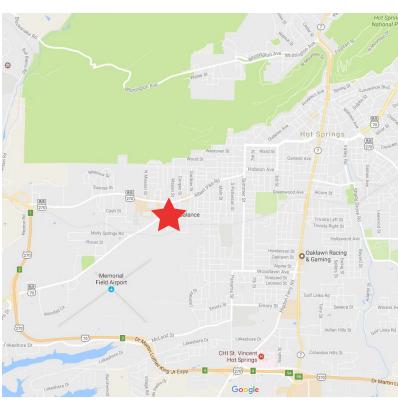

#### Site Features

- > Cross easements without parking restrictions on 70 West Shopping Center parking
- > Outparcel on the edge of shopping center Hwy 70
- > Property slopes slightly from north to south
- > Immediate neighborhood includes Walmart Supercenter, McDonald's, KFC, Pizza Hut, Kroger, Big Lots, Arby's and area banks