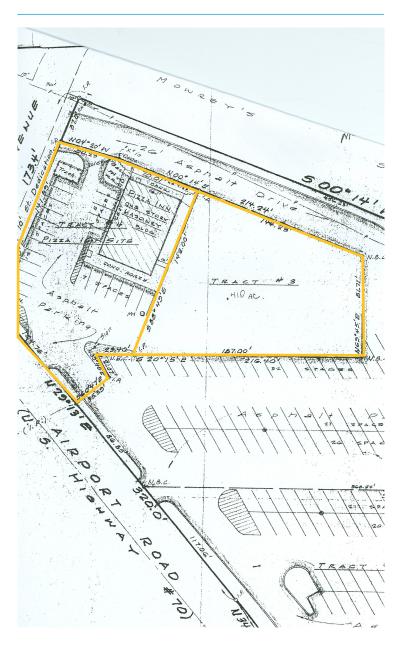

### **Availability & Rates**

Land lease or build-to-suite

|               | Tract 3         |
|---------------|-----------------|
| Land area     | 0.41 AC         |
| Building area | N/A             |
| Rental rate   | \$1,250/mo, NNN |

### SITE PLAN