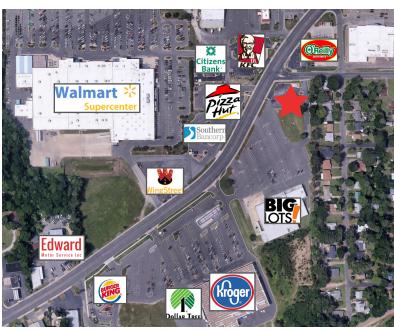

#### Site Features

- > Cross easements without parking restrictions on 70 West Shopping Center parking
- > Outparcel on the edge of shopping center Hwy 70
- > Property slopes slightly from north to south
- > Immediate neighborhood includes Walmart Supercenter, McDonald's, KFC, Pizza Hut, Kroger, Big Lots, Arby's and area banks

#### **NEIGHBORHOOD AERIAL**

This document has been prepared by Colliers International for advertising and general information only. Colliers International makes no guarantees, representations or warranties of any kind, expressed or implied, regarding the information including, but not limited to, warranties of content, accuracy and reliability. Any interested party should undertake their own inquiries as to the accuracy of the information. Colliers International excludes unequivocally all inferred or implied terms, conditions and warranties arising out of this document and excludes all liability for loss and damages arising there from. This publication is the copyrighted property of Colliers International and/or its licensor(s). ©2016. All rights reserved.