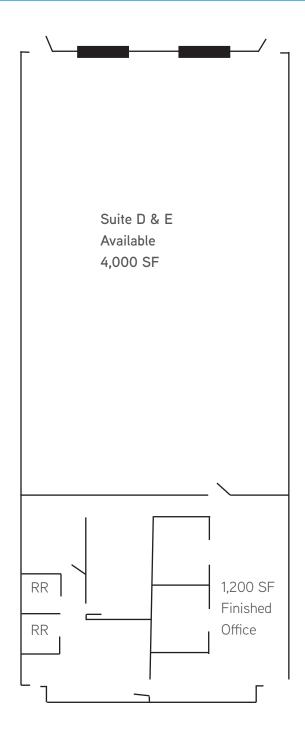

### **Building Amenities**

- > Convenient access to I-270 and I-70 @ Cemetery Road (3/4 mile)
- > Hard to find smaller spaces with a dock door
- > 18' clear ceiling height
- > Wet sprinkler

| Suite | SF    | Office SF | Docks/Drive-ins | Date Available                    |
|-------|-------|-----------|-----------------|-----------------------------------|
| D/E   | 4,000 | 1,200     | 2/0             | Within 30 days of lease execution |

## Floorplan - Suite D/E