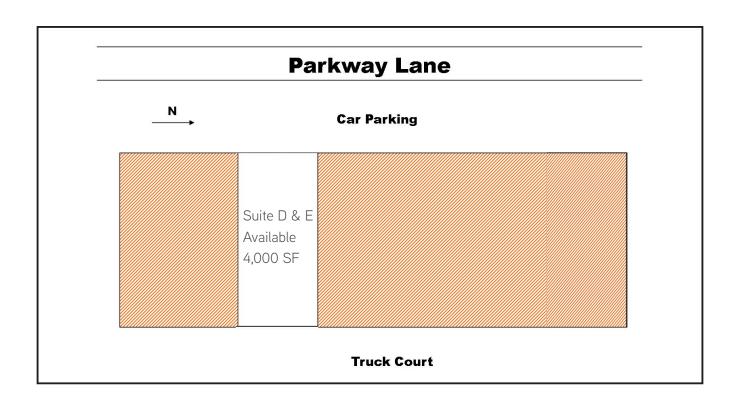

### **Building Amenities**

- > Convenient access to I-270 and I-70 @ Cemetery Road (3/4 mile)
- > Hard to find smaller spaces with a dock door
- > 18' clear ceiling height
- > Wet sprinkler

| Suite | SF    | Office SF | Docks/Drive-ins | Date Available                    |
|-------|-------|-----------|-----------------|-----------------------------------|
| D/E   | 4,000 | 1,200     | 2/0             | Within 30 days of lease execution |

## Floorplan - Suite D/E