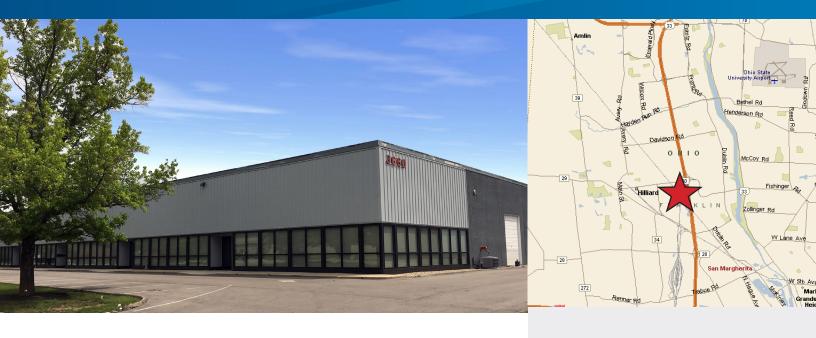

# 3660 Parkway Lane

HILLIARD, OHIO 43026

#### 3660 Parkway Lane > Industrial Space

Great small bay space right in Hilliard and great/immediate access to the freeways. Ideal for a wide variety of users seeking smaller bay spaces. Spaces offer a variety of build out and configurations with nicely finished offices. The warehouses have ample clear height (18'), wet sprinkler system and 1 dock for every 2,000 SF. Recently under new ownership with new exterior paint, storefront systems, roof, landscaping and exterior pavement/approaches.