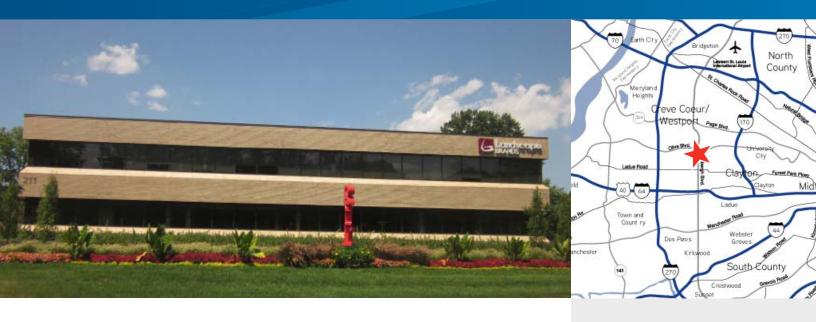

## 211 N. Lindbergh

ST. LOUIS, MISSOURI 63141

## About > 211 N. Lindbergh > Office Space

211 N. Lindbergh is prominently located on Lindbergh Boulevard, just north of Ladue Road, with easy access in both directions. The first floor has space available in this recently renovated office building, with new restrooms and common areas. Other property features include:

- > 155 car parking lot (5:1,000 sq. ft.)
- > Recently renovated
- > Great visibility on Lindbergh and excellent access to I-64