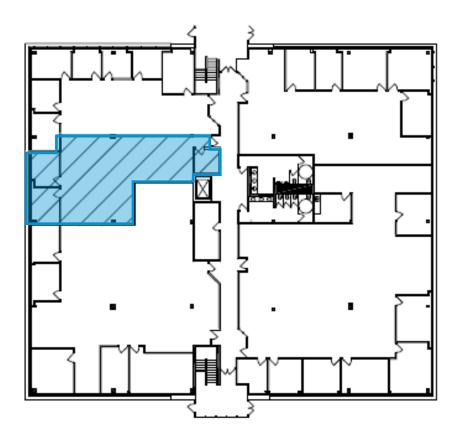

# 211 N. Lindbergh

ST. LOUIS, MISSOURI 63141

## First Floor Availability

> 1,663 rentable square feet