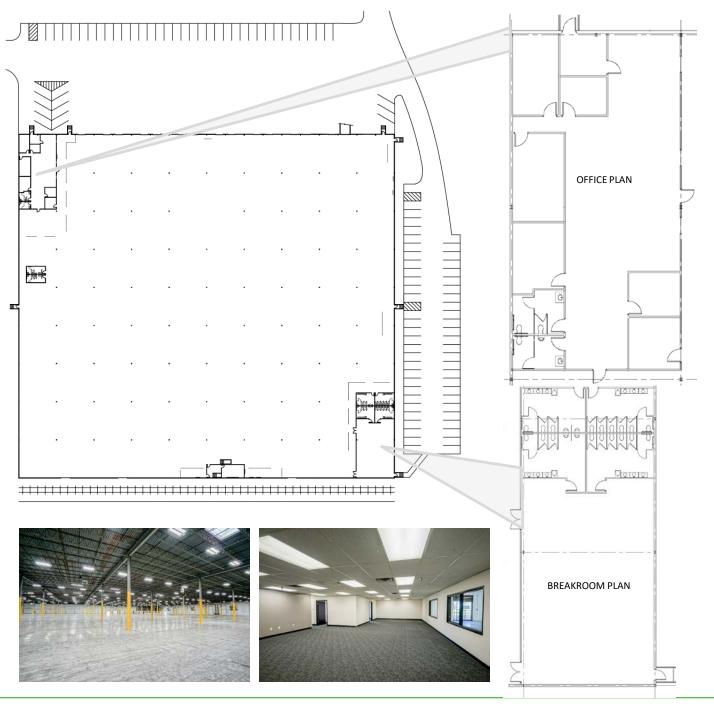

#### Facility

- 3,127 SF main office & 2,541 SF warehouse break area
- 23' clear height
- 320' building depth
- 40' x 40' column spacing
- 14 dock positions with levelers
- 1 drive-in ramp door
- 3 10' x 10' rail doors
- Rail served
- Fully sprinklered
- 102 parking spaces