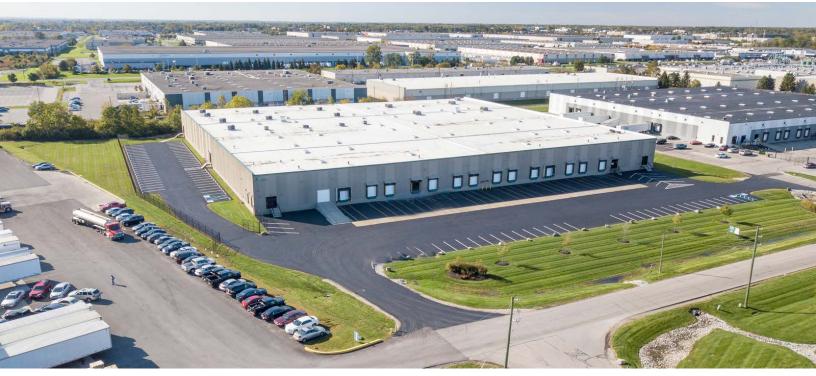

### 144,000 Square Feet Industrial Space For Lease

#### Facility

- 3,127 SF main office & 2,541 SF warehouse break area
- 23' clear height
- 320' building depth
- 40' x 40' column spacing
- 14 dock positions with levelers
- 1 drive-in ramp door
- 3 10' x 10' rail doors
- Rail served
- Fully sprinklered
- 102 parking spaces