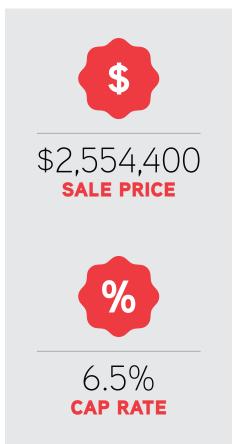

| PRICING SUMMARY       |           |                      |               |
|-----------------------|-----------|----------------------|---------------|
| NET OPERATING INCOME  | \$166,036 | TOTAL LAND AREA      | 2.83 AC       |
| TOTAL SQUARE FOOTAGE  | 26,608    | YEAR BUILT/RENOVATED | 2010/2020     |
| PRICE PER SQUARE FOOT | \$96.00   | PARKING RATIO        | 2.33/1,000 SF |