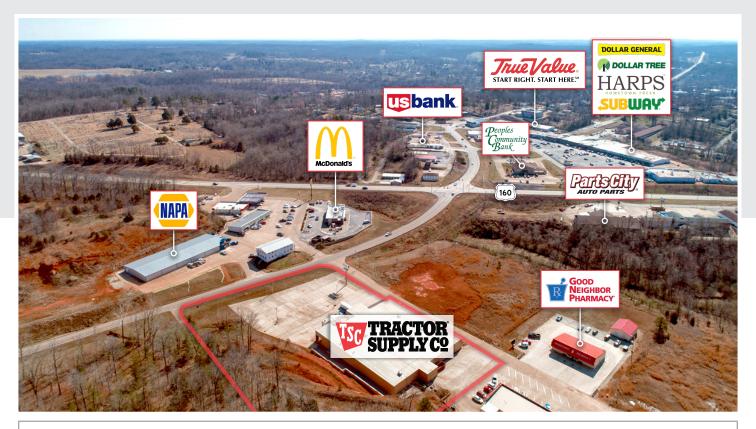

# LIMITED COMPETITION/IDEAL TRACTOR SUPPLY LOCATION

Only Tractor Supply store within a 40-Mile radius, there is no significant competition in the market or surrounding areas.

# PRIMARY RURAL LIFESTYLE RETAILER

Tractor Supply is the only rural lifestyle and outfitter serving the market.