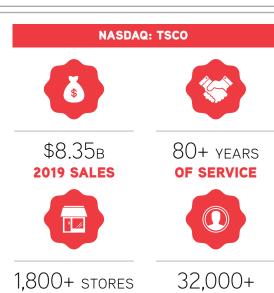

# **STRONG FORTUNE 500 TENANT**

Tractor Supply is a Fortune 500 Company with a market cap of  $\pm$ \$10.8B and has experienced a solid increase in revenue over the past decade. In 2019, total revenue was  $\pm$ \$8.35B, an increase of 5.6% from 2018.