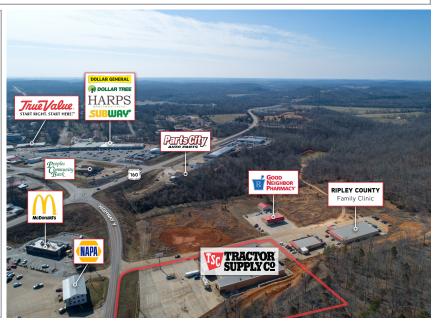

# LIMITED COMPETITION/IDEAL TRACTOR SUPPLY LOCATION

Only Tractor Supply store within a 40-Mile radius, there is no significant competition in the market or surrounding areas.

# PRIMARY RURAL LIFESTYLE RETAILER

Tractor Supply is the only rural lifestyle and outfitter serving the market.