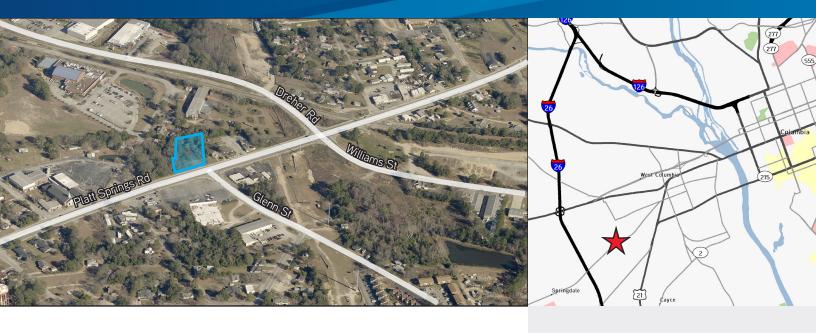

## Platt Springs Road

## Highlights

- Located between Brooks Avenue and Dreher Road
- > ±1-acre development site
- > Zoned C-2, General Commercial in Lexington County
- > Water and sewer at site
- > Traffic Count: 16,700 VPD (2016)
- > Price: \$150,000