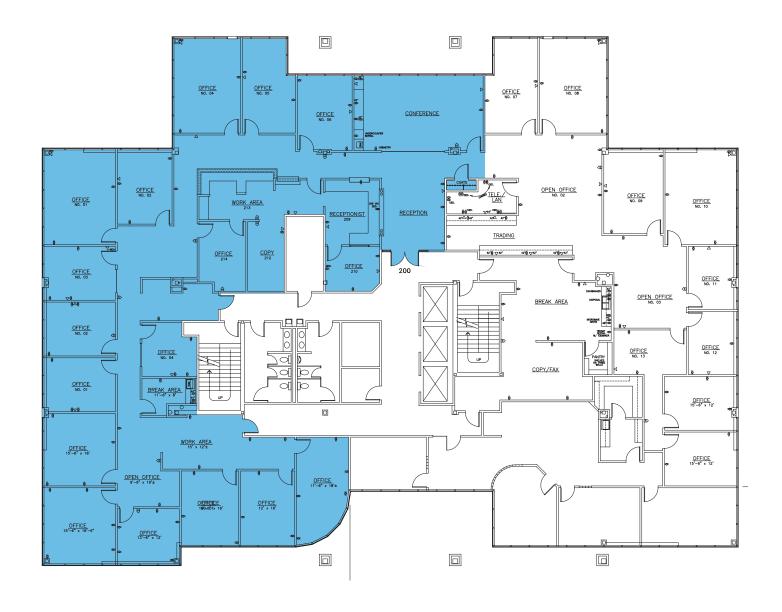

#### **FOR SUBLEASE**

# 7400 W 130th Street



OVERLAND PARK, KANSAS



## **Property Features**

- > Available: 3,021 7,223± SF on the 2nd floor
- > Existing lease expires January 31, 2022
- > Furniture negotiable
- > 4% fee to tenant rep broker
- > \$15.00 PSF

# 7400 W 130th Street

OVERLAND PARK, KANSAS

### 2ND FLOOR | 7,223± SF AVAILABLE



#### **FOR SUBLEASE**

## 7400 W 130th Street

OVERLAND PARK, KANSAS

#### **AERIAL**





## Contact Us

JIM GATES SIOR

+1 816 556 1138

KANSAS CITY, MO

jim.gates@colliers.com

**ELLEN FISHER** 

+1 816 556 1171

KANSAS CITY, MO

ellen.fisher@colliers.com

COLLIERS INTERNATIONAL 4520 Main Street, Suite 1000 Kansas City, MO 64111

www.colliers.com