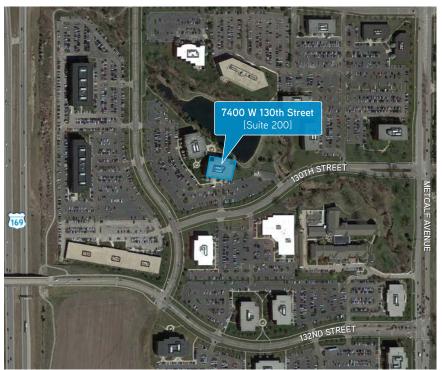

#### **FOR SUBLEASE**

# 7400 W 130th Street



OVERLAND PARK, KANSAS



## **Property Features**

- > Available: 3,021 7,223± SF on the 2nd floor
- > Existing lease expires January 31, 2022
- > Furniture negotiable
- > 4% fee to tenant rep broker
- > \$15.00 PSF

# 7400 W 130th Street

OVERLAND PARK, KANSAS

### 2ND FLOOR | 7,223± SF AVAILABLE



#### **FOR SUBLEASE**

## 7400 W 130th Street

OVERLAND PARK, KANSAS

#### **AERIAL**





## Contact Us

JIM GATES SIOR

+1 816 556 1138

KANSAS CITY, MO

jim.gates@colliers.com

**ELLEN FISHER** 

+1 816 556 1171

KANSAS CITY, MO

ellen.fisher@colliers.com

COLLIERS INTERNATIONAL 4520 Main Street, Suite 1000 Kansas City, MO 64111

www.colliers.com