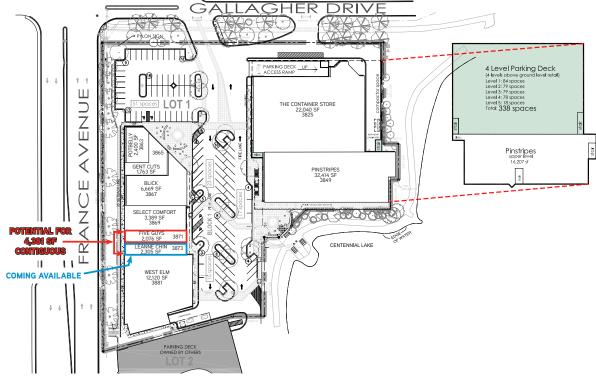

#### AVAILABLE

Suite 3873 2,305 SF (Coming Available)

Suite 3871 (Possible combination for 4,381 SF)

| DEMOGRAPHICS      | 1 Mile   | 3 Miles    | 5 Miles   |
|-------------------|----------|------------|-----------|
| Population        | 15,106   | 102,856    | 268,521   |
| Median HH Income  | \$57,076 | \$74,845   | \$81,983  |
| Average HH Income | \$86,253 | \$1036,816 | \$106,559 |

#### **TENANTS**

> West Elm
> Blick
> Select Comfort

> Five Guys > Gent Cut