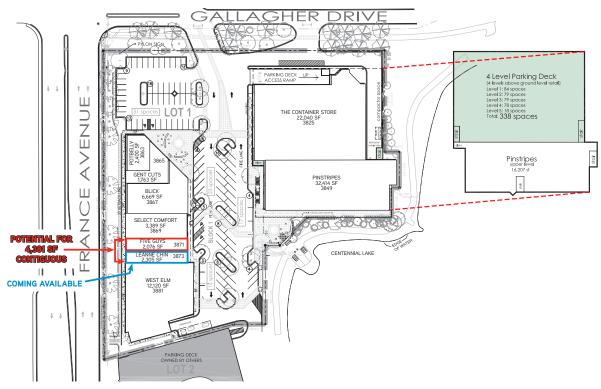

#### AVAILABLE

Suite 3873 2,305 SF (Coming Available)

Suite 3871 (Possible combination for 4,381 SF)

| DEMOGRAPHICS      | 1 Mile   | 3 Miles    | 5 Miles   |
|-------------------|----------|------------|-----------|
| Population        | 15,106   | 102,856    | 268,521   |
| Median HH Income  | \$57,076 | \$74,845   | \$81,983  |
| Average HH Income | \$86,253 | \$1036,816 | \$106,559 |

#### **TENANTS**

> West Elm
> Blick
> Select Comfort

> Five Guys > Gent Cut