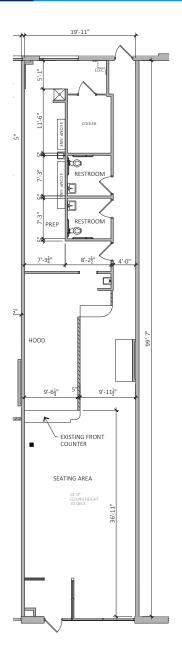

# FLOOR PLAN >

# Centennial Shops | 3873 Gallagher Drive | Edina, MN 55435

**Suite 3871** 

2,076 SF

19'-11" RESTROOM 7'-3<sup>1</sup><sub>4</sub>" HOOD EXISTING FRONT COUNTER SEATING AREA

**Suite 3873** 

2,305 SF