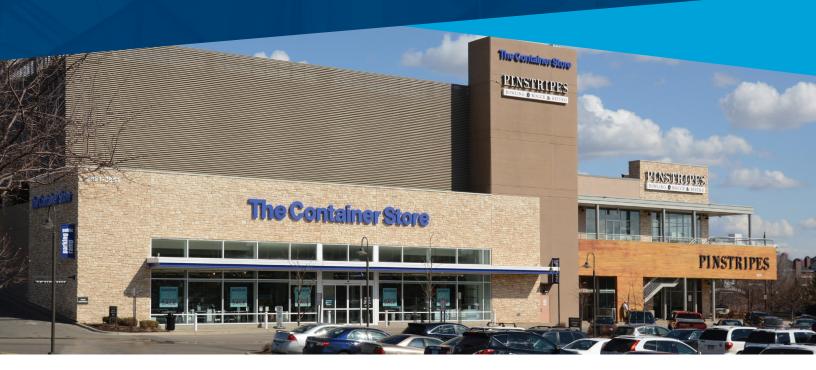

# Centennial Shops

3873 Gallagher Drive | Edina, MN 55435

#### **COMMENTS**

Centennial Shops offers rare storefront frontage directly on to France Ave with over 30,000 cars per day. Edina is considered an "A" class retail trade area with limited opportunities for prime retail space. Full access to Centennial Shops at a signalized intersection. Dense daytime and residential demographics. High incomes and large trade area. Very successful retail store sales performance.