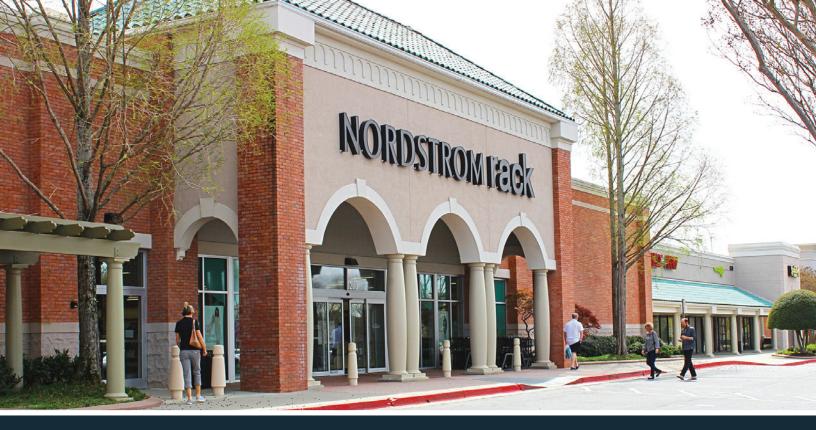

| Suite                 | Tenant                             | SF                      |
|-----------------------|------------------------------------|-------------------------|
| 70                    | Bed, Bath & Beyond                 | 39,999                  |
| 80                    | Old Navy                           | 20,000                  |
| 100                   | Payless                            | 3,200                   |
| 120                   | Carter's                           | 4,800                   |
| 200                   | Nordstrom Rack                     | 35,000                  |
| 300                   | Mattress Firm                      | 5,600                   |
| 330                   | AVAILABLE                          | 2,000                   |
| 340                   | The School Box                     | 2,000                   |
| 400                   | Stein Mart                         | 33,420                  |
| 500                   | Marshall's                         | 40,000                  |
| 600                   | Kirkland's                         | 6,000                   |
| 610                   | 5.11 Tactical                      | 6,000                   |
| 700                   | PetSmart                           | 25,465                  |
| 800A                  | AVAILABLE                          | 6,243                   |
| 880B                  | AVAILABLE                          | 44,023                  |
| 900                   | Jenny Craig                        | 2,400                   |
| 910                   | D Nails                            | 1,306                   |
| 920                   | RESTAURANT SPACE AVAILABLE         | 2,556                   |
| 930                   | Poke Guys                          | 1,305                   |
| 940                   | Great Clips                        | 1,084                   |
| 1000                  | Disk's Coostine Coosts             |                         |
| 1000                  | Dick's Sporting Goods              | 48,884                  |
| 1000<br>1100          | Pedego                             | 48,884<br>2,524         |
| 1100                  |                                    |                         |
| 1100<br>1100A         | Pedego                             | 2,524                   |
|                       | Pedego<br>Dermani Medspa           | 2,524<br>1,287          |
| 1100<br>1100A<br>1110 | Pedego<br>Dermani Medspa<br>Sprint | 2,524<br>1,287<br>2,000 |