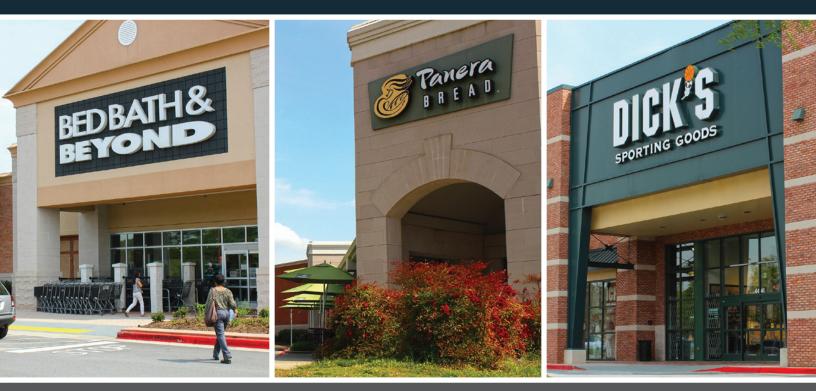

### STRONG ANCHOR LINEUP

TARGET DICKS SPORTING GOODS DAVE & BUSTERS MARSHALLS

| Suite                 | Tenant                             | SF                      |
|-----------------------|------------------------------------|-------------------------|
| 70                    | Bed, Bath & Beyond                 | 39,999                  |
| 80                    | Old Navy                           | 20,000                  |
| 100                   | Payless                            | 3,200                   |
| 120                   | Carter's                           | 4,800                   |
| 200                   | Nordstrom Rack                     | 35,000                  |
| 300                   | Mattress Firm                      | 5,600                   |
| 330                   | AVAILABLE                          | 2,000                   |
| 340                   | The School Box                     | 2,000                   |
| 400                   | Stein Mart                         | 33,420                  |
| 500                   | Marshall's                         | 40,000                  |
| 600                   | Kirkland's                         | 6,000                   |
| 610                   | 5.11 Tactical                      | 6,000                   |
| 700                   | PetSmart                           | 25,465                  |
| 800A                  | AVAILABLE                          | 6,243                   |
| 880B                  | AVAILABLE                          | 44,023                  |
| 900                   | Jenny Craig                        | 2,400                   |
| 910                   | D Nails                            | 1,306                   |
| 920                   | RESTAURANT SPACE AVAILABLE         | 2,556                   |
| 930                   | Poke Guys                          | 1,305                   |
| 940                   | Great Clips                        | 1,084                   |
| 1000                  | Disk's Coostine Coosts             |                         |
| 1000                  | Dick's Sporting Goods              | 48,884                  |
| 1000<br>1100          | Pedego                             | 48,884<br>2,524         |
| 1100                  |                                    |                         |
| 1100<br>1100A         | Pedego                             | 2,524                   |
|                       | Pedego<br>Dermani Medspa           | 2,524<br>1,287          |
| 1100<br>1100A<br>1110 | Pedego<br>Dermani Medspa<br>Sprint | 2,524<br>1,287<br>2,000 |