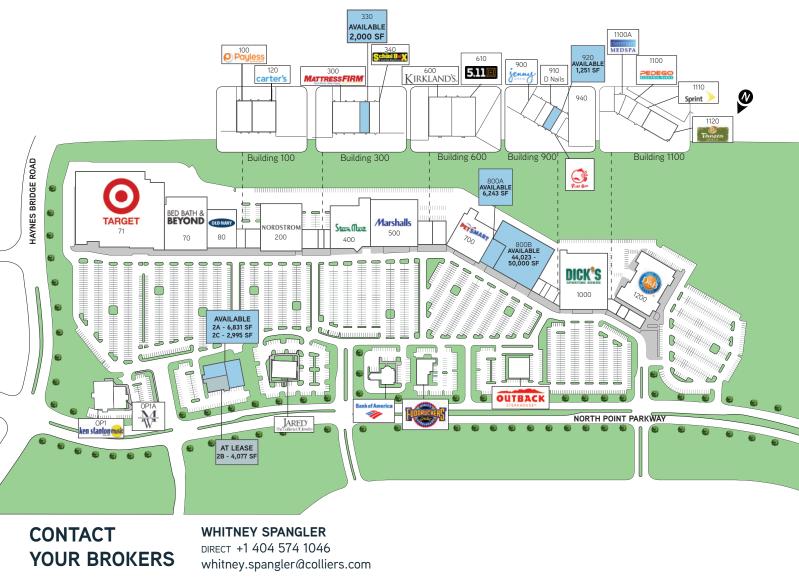

## SITE **PLAN**

| Suite                 | Tenant                             | SF                      |
|-----------------------|------------------------------------|-------------------------|
| 70                    | Bed, Bath & Beyond                 | 39,999                  |
| 80                    | Old Navy                           | 20,000                  |
| 100                   | Payless                            | 3,200                   |
| 120                   | Carter's                           | 4,800                   |
| 200                   | Nordstrom Rack                     | 35,000                  |
| 300                   | Mattress Firm                      | 5,600                   |
| 330                   | AVAILABLE                          | 2,000                   |
| 340                   | The School Box                     | 2,000                   |
| 400                   | Stein Mart                         | 33,420                  |
| 500                   | Marshall's                         | 40,000                  |
| 600                   | Kirkland's                         | 6,000                   |
| 610                   | 5.11 Tactical                      | 6,000                   |
| 700                   | PetSmart                           | 25,465                  |
| 800A                  | AVAILABLE                          | 6,243                   |
| 880B                  | AVAILABLE                          | 44,023                  |
| 900                   | Jenny Craig                        | 2,400                   |
| 910                   | D Nails                            | 1,306                   |
| 920                   | RESTAURANT SPACE AVAILABLE         | 2,556                   |
| 930                   | Poke Guys                          | 1,305                   |
| 940                   | Great Clips                        | 1,084                   |
| 1000                  | Disk's Coostine Coosts             |                         |
| 1000                  | Dick's Sporting Goods              | 48,884                  |
| 1000<br>1100          | Pedego                             | 48,884<br>2,524         |
| 1100                  |                                    |                         |
| 1100<br>1100A         | Pedego                             | 2,524                   |
|                       | Pedego<br>Dermani Medspa           | 2,524<br>1,287          |
| 1100<br>1100A<br>1110 | Pedego<br>Dermani Medspa<br>Sprint | 2,524<br>1,287<br>2,000 |

|       | Outparcels        |       |
|-------|-------------------|-------|
| Suite | Tenant            | SF    |
| OP1   | Ken Stanton Music | 9,000 |
| OP1A  | Men's Wearhouse   | 5,000 |
| 2A    | AVAILABLE         | 6,381 |
| 2B    | AT LEASE          | 4,077 |
| 2C    | AVAILABLE         | 2,995 |
| 3     | Jared Jewelry     | 6,057 |
| 4     | Bank of America   | 7,500 |
| 5     | Fudrucker's       | 5,800 |
| 6     | Outback           | 6,497 |
|       |                   |       |