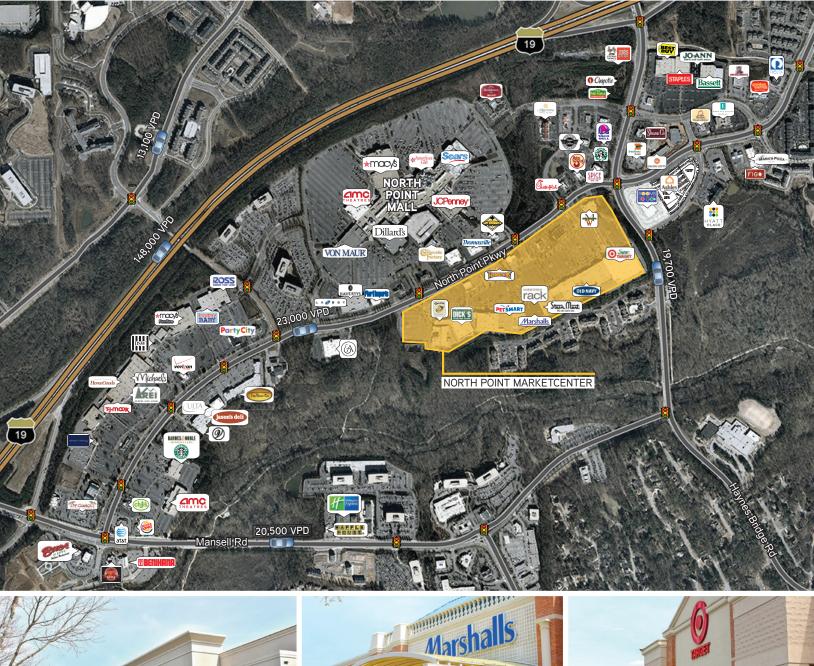

## SITE **PLAN**

#### LOCATION

- Center is located across the street from North Point Mall
- Easily accessible along two exits of GA 400
- 36 Million SF of Office space and 350,000 employees in N. Fulton Market
- Average HHI of \$118,650: 54% higher than Atlanta AVG