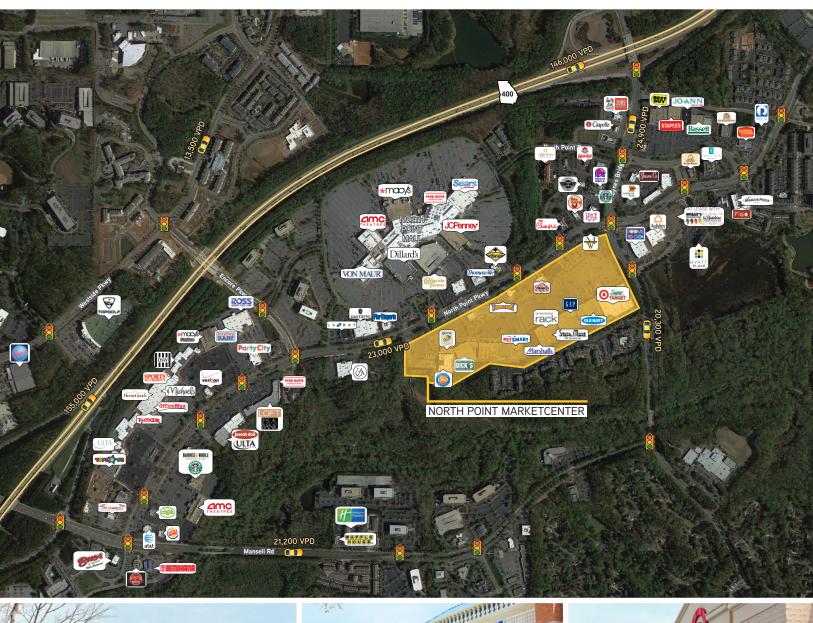

## North Point TRADE AREA

NORTH POINT MARKETCENTER

#### **LOCATION**

- Center is located across the street from North Point Mall
- Easily accessible along two exits of GA 400
- 36 Million SF of Office space and 350,000 employees in N. Fulton Market
- Average HHI of \$118,569 within two miles: 53% higher than Atlanta AVG