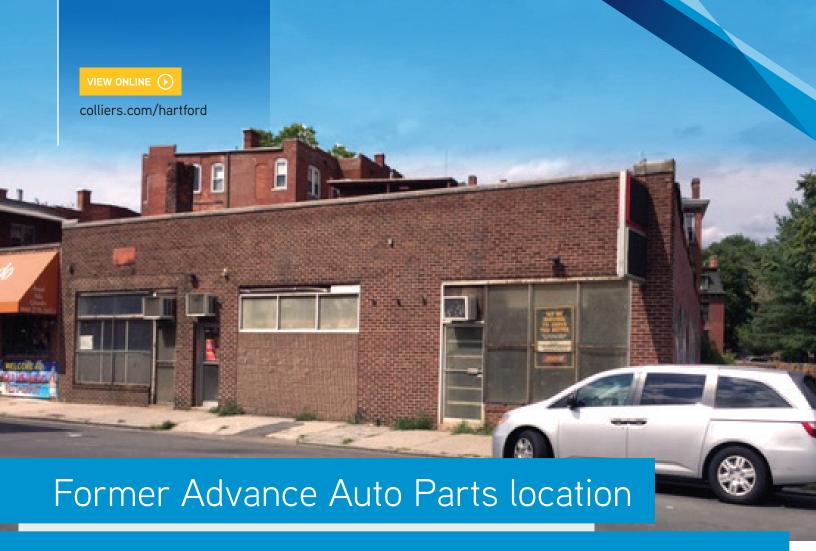

## 140 Albany Avenue | Hartford, CT 06120

140 Albany Avenue is a 4,488 SF former Advance Auto Parts store. It is located on a main thoroughfare, close to other retailers.