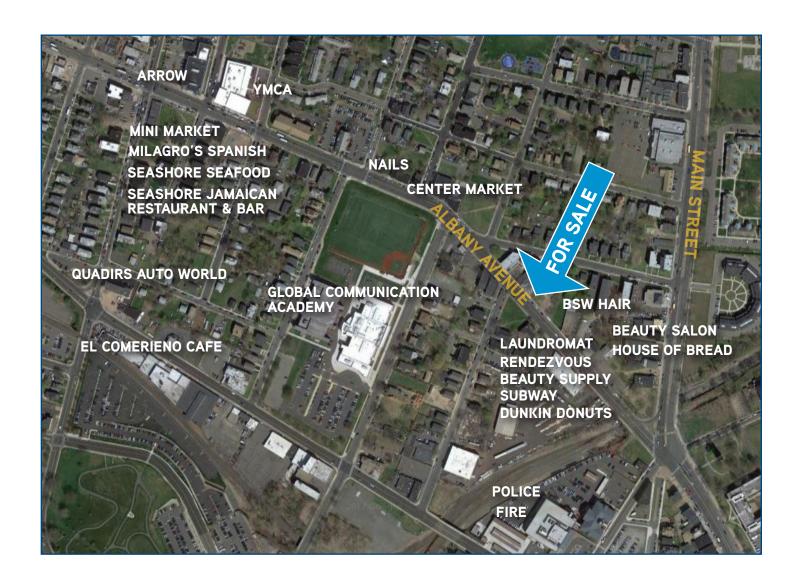

# on main thoroughfare with high traffic counts

## 140 Albany Avenue | Hartford, CT 06120

140 Albany Avenue is a 4,488 SF former Advance Auto Parts store. It is located on a main thoroughfare, close to other retailers.

#### **FEATURES**

- 4,488 SF building available
- 16.575 ADT
- Minutes from I-84 and I-91
- Located on main thoroughfare
- Located close to other retailers

Contact

Philip Gagnon, SIOR
Principal
860 616 4016
philip.gagnon@colliers.com