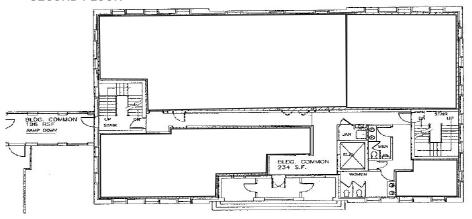

## FOR LEASE >

# 5012 Monument Ave | Richmond, VA 23230





### PROPERTY FEATURES

- > 1,210 SF available
- > Elevator served
- > Established business area
- > On-site parking
- Conveniently located in the near West End near corner of Monument Ave and Willow Lawn Dr.

# CONTACT

Scott White SIOR, CCIM Senior Vice President +1 804 591 2416 scott.white@colliers.com



COLLIERS INTERNATIONAL 7200 Glen Forest Drive | Suite 200 Richmond, VA 23226 www.colliers.com/richmond

#### FIRST FLOOR



#### SECOND FLOOR



Accelerating success.

### 5012 Monument Ave | Richmond, VA 23230



### CONTACT

Scott White SIOR, CCIM Senior Vice President +1 804 591 2416 scott.white@colliers.com



COLLIERS INTERNATIONAL 7200 Glen Forest Drive | Suite 200 Richmond, VA 23226 www.colliers.com/richmond



The information contained herein was obtained from sources, believed reliable, however, Colliers International makes no guarantees, warranties or representations as to the completeness or accuracy thereof. The presentation of this property is submitted subject to errors, omissions, change of Mprice or conditions prior to sale or lease, or withdrawal without notice. Filename: MonumentAve\_5012\_Lease rev 3-2-2018