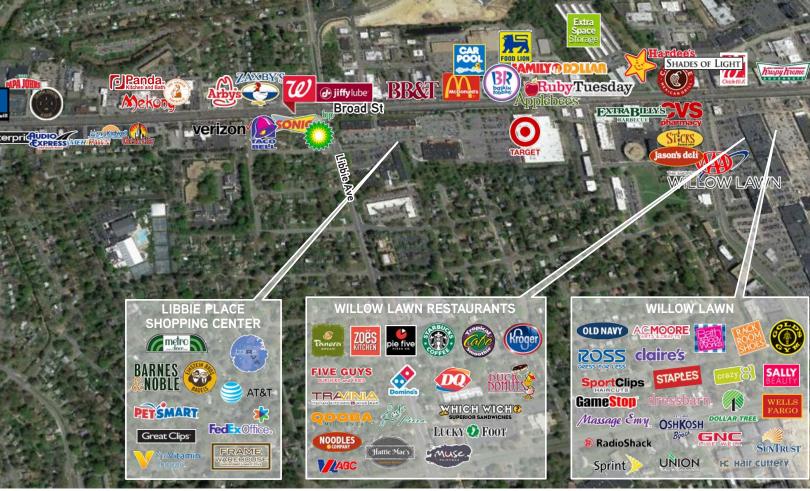

### PROPERTY FEATURES

- > 1,210 SF available
- > Elevator served
- > Established business area
- > On-site parking
- Conveniently located in the near West End near corner of Monument Ave and Willow Lawn Dr.