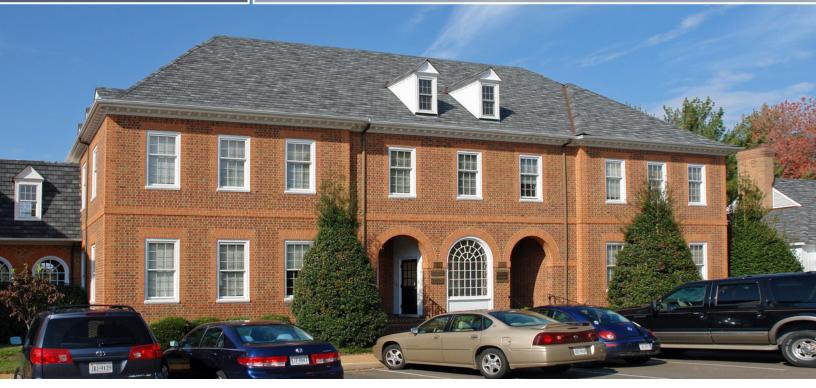

## FOR LEASE >

# 5012 Monument Ave | Richmond, VA 23230

### PROPERTY FEATURES

- > 1,210 SF available
- > Elevator served
- > Established business area
- > On-site parking
- Conveniently located in the near West End near corner of Monument Ave and Willow Lawn Dr.