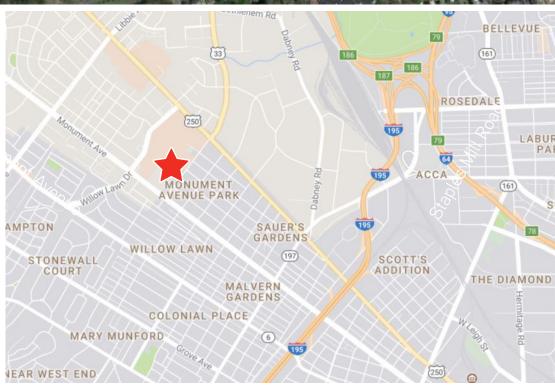

# 5012 Monument Ave | Richmond, VA 23230

### PROPERTY FEATURES

- > 1,210 SF available
- > Elevator served
- > Established business area
- > On-site parking
- Conveniently located in the near West End near corner of Monument Ave and Willow Lawn Dr.

### 5012 Monument Ave | Richmond, VA 23230