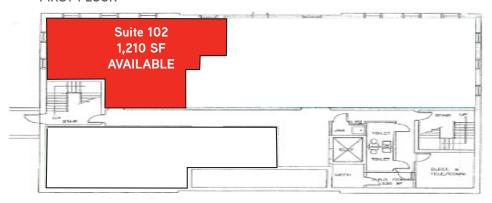

#### FIRST FLOOR

### PROPERTY FEATURES

- > 1,210 SF available
- > Elevator served
- > Established business area
- > On-site parking
- Conveniently located in the near West End near corner of Monument Ave and Willow Lawn Dr.