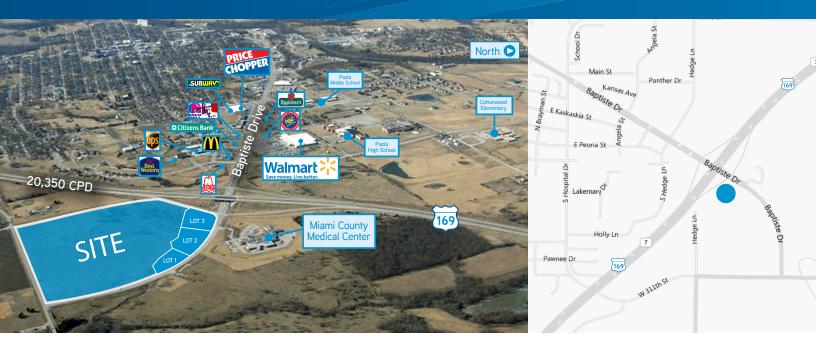

## 50 ACRE > DEVELOPMENT OPPORTUNITY! UTILITIES TOO!

## US 169 Highway & Baptiste Drive

PAOLA, KS

## **Property Features**

- > Pad sites from 1.15 50+ acres available
- > For build-to-suit, ground lease or sale with utilities on site
- > 50+ acre proposed mixed-use development located on the SEC of US Highway 169 and Baptiste Drive
- > Across from Miami County Medical Center and Walmart Supercenter with visibility and a diamond interchange
- > County seat of Miami County

## Demographics

|             | 5        | 10       | 15       | Traffic Counts             |
|-------------|----------|----------|----------|----------------------------|
| Population  | 8,726    | 21,975   | 43,341   | US 169 > 20,350 CPD        |
| Average HHI | \$67,980 | \$64,893 | \$69,711 | Baptiste Drive > 8,935 CPD |