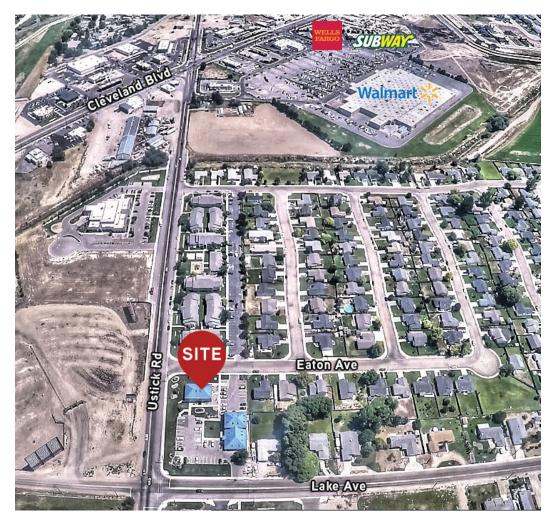

## **HIGHLIGHTS**

- High-quality finishes throughout
- Located at the intersection of Lake and Ustick
- ADA-compliant building
- Attractive fountains in front of building
- Monument signage available
- Skylights throughout building
- Call for showings