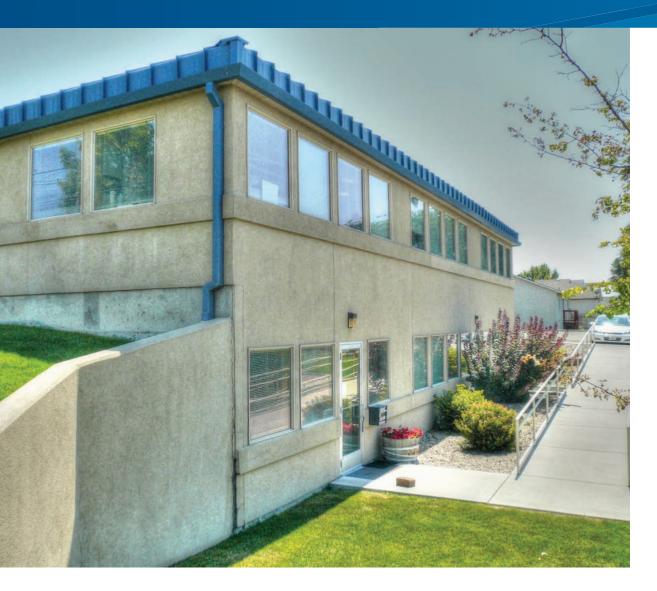

## FOR LEASE OR SALE KD'S LANDING

4110 EATON AVENUE | CALDWELL, ID 83607

### PROPERTY INFORMATION

Building Type: Office Building Size: 4,570 SF

1.12 acres Land Size:

2003 Year Built:

Parking: 4/1000 with additional on-street

\$475,000 Sale Price:

## **HIGHLIGHTS**

- High-quality finishes throughout
- Located at the intersection of Lake and Ustick
- ADA-compliant building
- Attractive fountains in front of building
- Monument signage available
- Skylights throughout building
- Call for showings