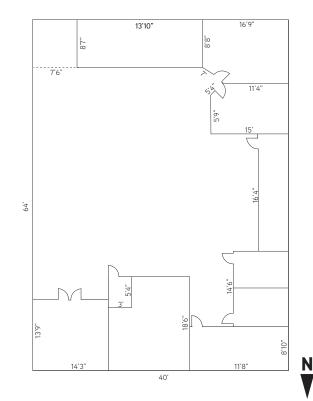

NG

4110 EATON AVENUE | CALDWELL, ID 83607





### PROPERTY INFORMATION

Building Type: Office Building Size: 4,570 SF

1.12 acres Land Size:

2003 Year Built:

Parking: 4/1000 with additional on-street

\$475,000 Sale Price:

### SPACE AVAILABLE

SIZE **RATE** 

\$10.00/SF/MG 2,350 SF

## **HIGHLIGHTS**

- High-quality finishes throughout
- Located at the intersection of Lake and Ustick
- ADA-compliant building
- Attractive fountains in front of building
- Monument signage available
- Skylights throughout building
- Call for showings



LINCOLN HAGOOD 208 472 1667 lincoln.hagood@colliers.com

**BRYANT JONES** 208 472 1663 bryant.jones@colliers.com MIKE PEÑA 208 850 2695 mike.pena@colliers.com

# FOR LEASE OR SALE | KD'S LANDING 4110 EATON AVENUE | CALDWELL, ID 83607



### **UPSTAIRS**



### **DOWNSTAIRS**









LINCOLN HAGOOD 208 472 1667 lincoln.hagood@colliers.com **BRYANT JONES** 208 472 1663 bryant.jones@colliers.com MIKE PEÑA 208 850 2695 mike.pena@colliers.com

# FOR LEASE OR SALE | KD'S LANDING 4110 EATON AVENUE | CALDWELL, ID 83607











LINCOLN HAGOOD 208 472 1667 lincoln.hagood@colliers.com **BRYANT JONES** 208 472 1663 bryant.jones@colliers.com MIKE PEÑA 208 850 2695 mike.pena@colliers.com