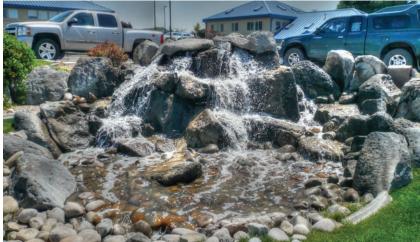

## **HIGHLIGHTS**

- High-quality finishes throughout
- Located at the intersection of Lake and Ustick
- ADA-compliant building
- Attractive fountains in front of building
- Monument signage available
- Skylights throughout building
- Call for showings