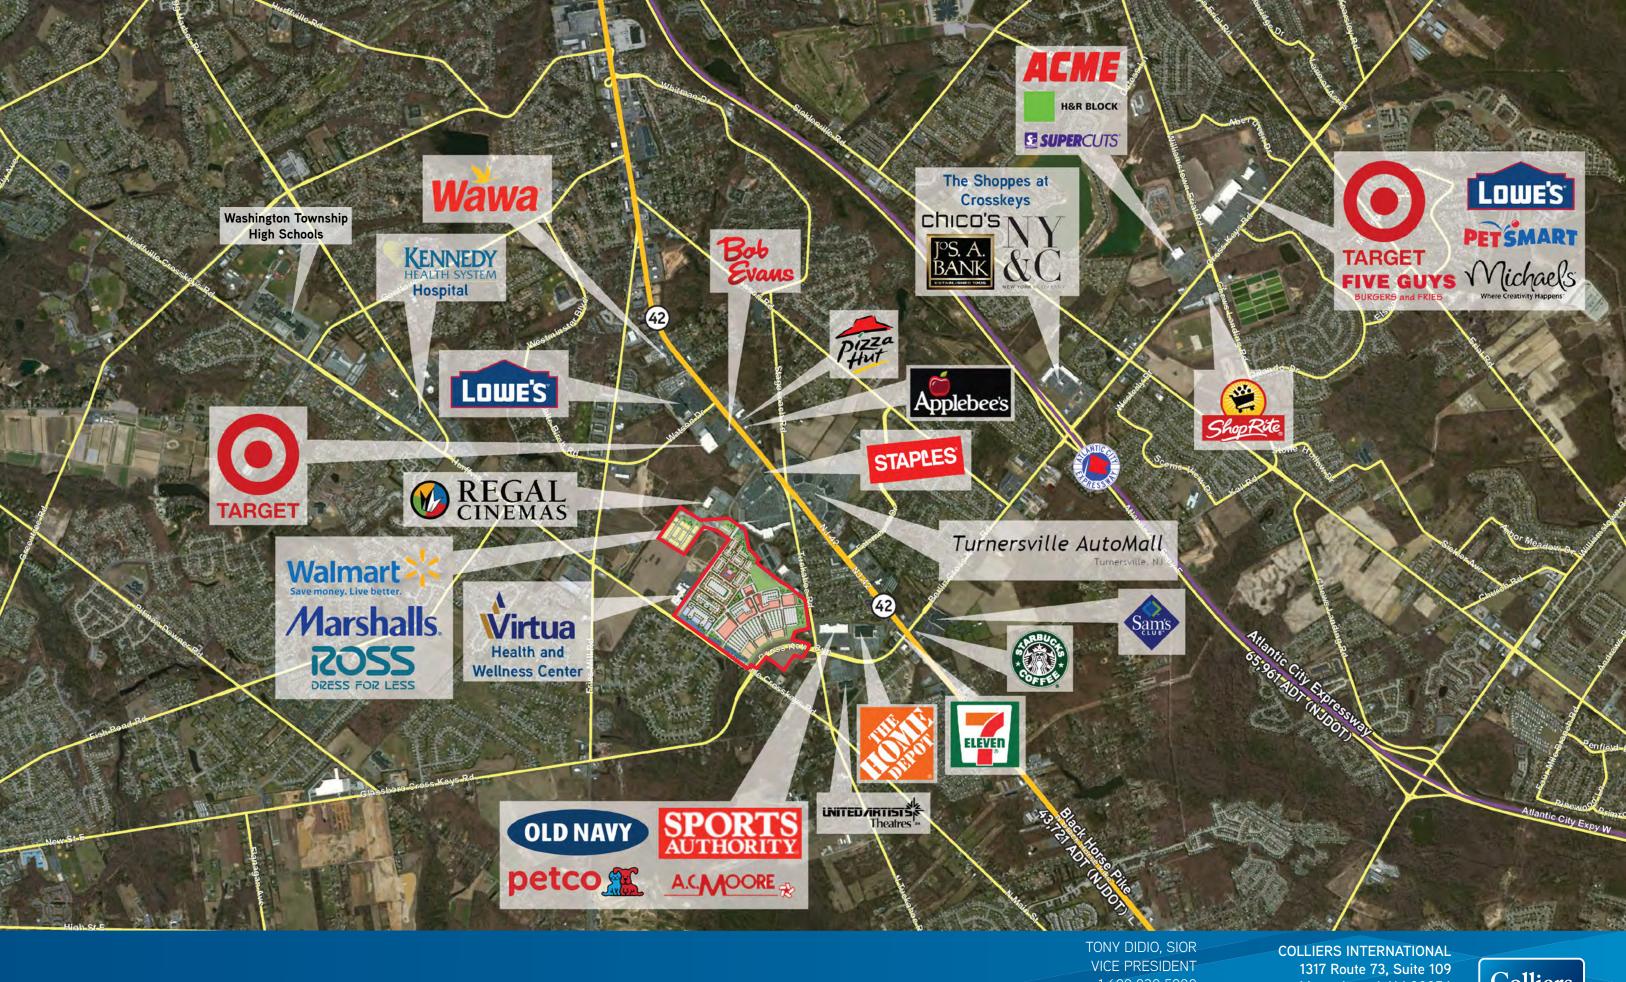

## Features

A new 154.72 acres tract available for redevelopment for a new mixed use project to include retail, medical, office, residential, hospitality, entertainment, and civic uses.

- Surrounding trade area consists of mature residential population, strong concentration of retailers as well as additional activity generators (Virtua Ambulatory Care Center and Turnersville Auto Mall)
- > Zoned Washington Square Redevelopment Area
- > Strong regional location with access to Philadelphia and Atlantic City via Route 42, Route 322, and the Atlantic City Expressway