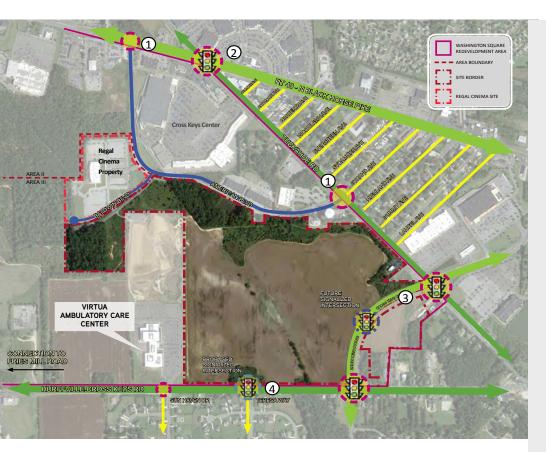

## Cross Keys Campus

CROSS KEYS BYPASS & TUCKAHOE ROAD, WASHINGTON TOWNSHIP, NJ

The Cross Keys Campus Tract occupies 154.72 acres of undeveloped land within the Washington Township, Gloucester County, New Jersey. Of the 154.72 acres, 144.72 acres form a continuous parcel that is bounded by Hurffville-Cross Keys Road (Country Route 654) to the south, Cross Keys Bypass to the east, Tuckahoe Road (Country Route 555) to the northeast, American Boulevard to the north, and Baldwin Boulevard to the northwest. The western boundary abuts the Virtua Hospital Ambulatory Care Center. The remaining 10 acres lie east of the Cross Keys Bypass.

The property is located within the Washington Square Redevelopment Area. The Washington Township has dedicated 600+ acres to this redevelopment area in an effort to develop a unified vision for Washington Square. The vision is designed to enhance the quality of life for the area's residents through the connectivity of streets and sidewalks, integrated use-types, aesthetic design, and efficient and balanced growth.