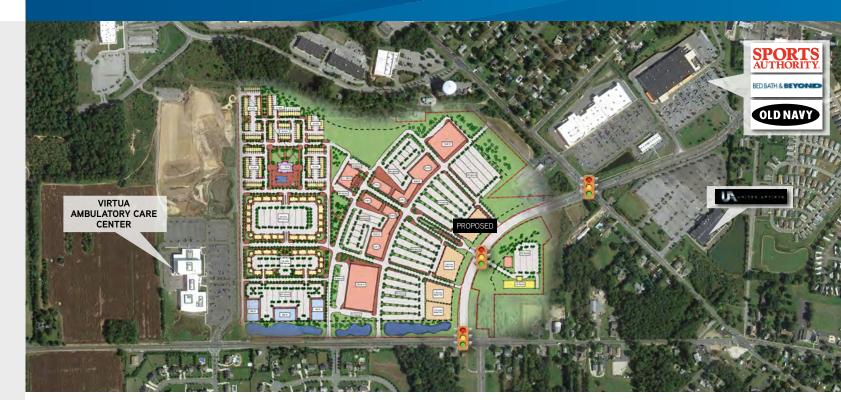

## Features

A new 154.72 acres tract available for redevelopment for a new mixed use project to include retail, medical, office, residential, hospitality, entertainment, and civic uses.

- Surrounding trade area consists of mature residential population, strong concentration of retailers as well as additional activity generators (Virtua Ambulatory Care Center and Turnersville Auto Mall)
- > Zoned Washington Square Redevelopment Area
- > Strong regional location with access to Philadelphia and Atlantic City via Route 42, Route 322, and the Atlantic City Expressway