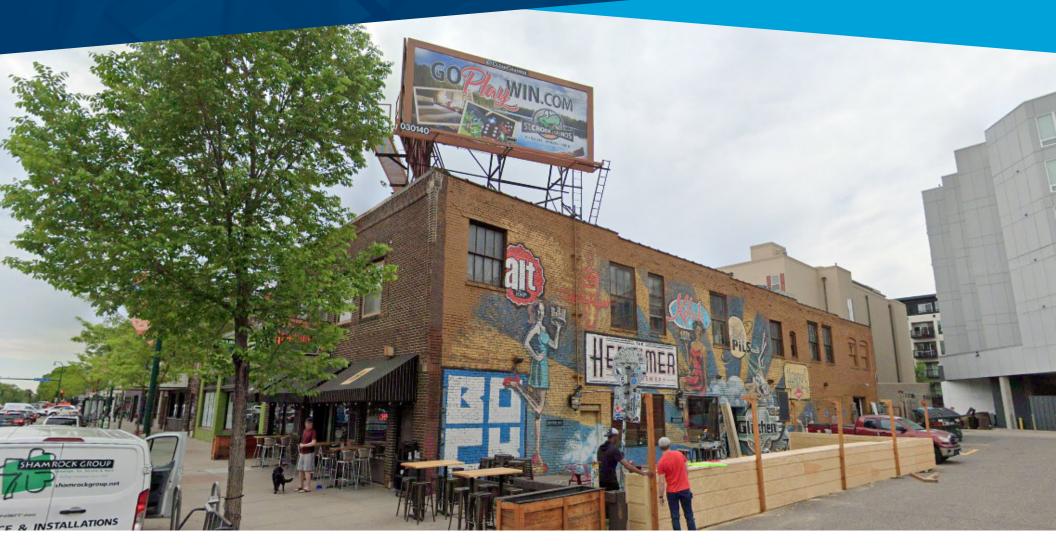

# 2922 LYNDALE AVE S > FOR SALE

## **PROPERTY HIGHLIGHTS**

- > Two-story retail building with full lower level
- > "V" shaped, double sided roof mounted billboard sign with income
- > Long term occupancy from Herkimer Pub and Brewery
- > Trendy neighborhood with restaurants and retail shopping
- > Close proximity to W Lake St and I-35W
- > Located within a Quality Opportunity Zone

### **TRAFFIC COUNTS:** Lyndale Ave: 17,200 vpd W Lake St: 17,900 vpd