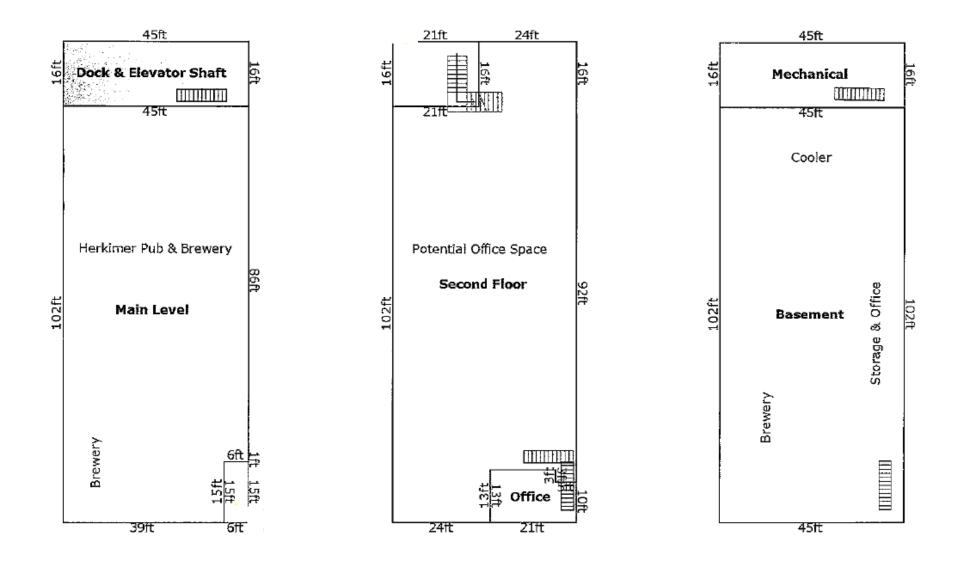

### 2922 LYNDALE AVE S > FLOOR PLAN

## **OFFICE/WAREHOUSE**

BUILDING SIZE: 15,930 SF

### LOADING:

(1) 8' x 8' dock Trash bin area