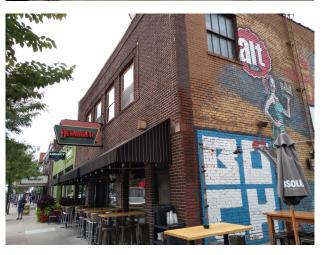

# 2922 LYNDALE AVE S > FOR SALE

## **PROPERTY HIGHLIGHTS**

- > Two-story retail building with full lower level
- > "V" shaped, double sided roof mounted billboard sign with income
- > Long term occupancy from Herkimer Pub and Brewery
- > Trendy neighborhood with restaurants and retail shopping
- > Close proximity to W Lake St and I-35W
- > Located within a Quality Opportunity Zone