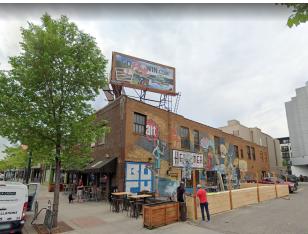

# 2922 LYNDALE AVE S > FOR SALE

## **PROPERTY HIGHLIGHTS**

- > Two-story retail building with full lower level
- > "V" shaped, double sided roof mounted billboard sign with income
- > Long term occupancy from Herkimer Pub and Brewery
- > Trendy neighborhood with restaurants and retail shopping
- > Close proximity to W Lake St and I-35W
- > Located within a Quality Opportunity Zone

### **TRAFFIC COUNTS:** Lyndale Ave: 17,200 vpd W Lake St: 17,900 vpd