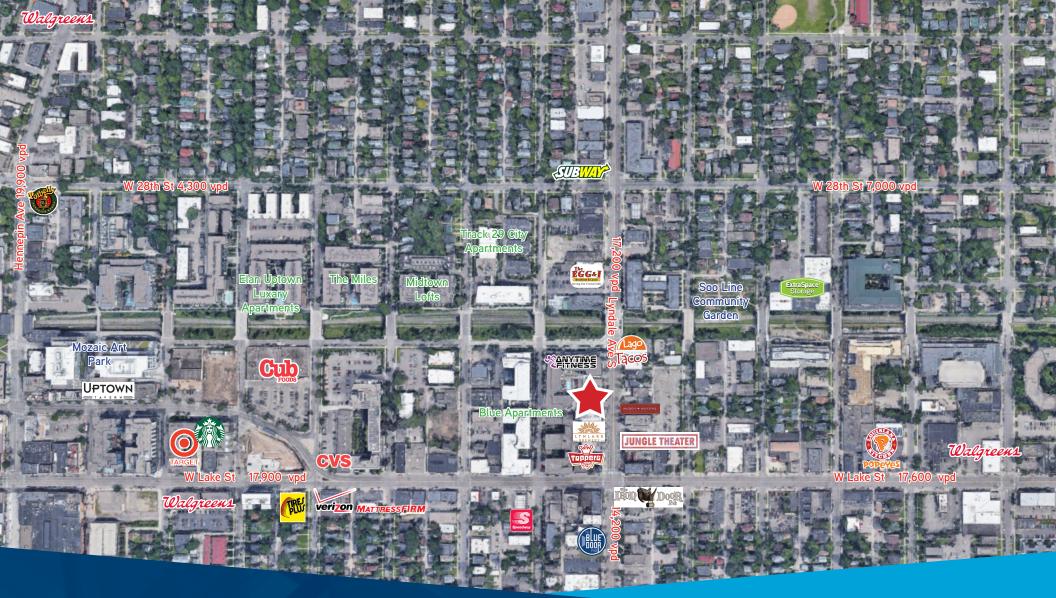

# 2922 LYNDALE AVE S > AERIAL

Kyle Rafshol 952 837 3042 kyle.rafshol@colliers.com Ryan Krzmarzick CCIM SIOR 952 897 7746 ryan.k@colliers.com

💟 in 🖉 🙆

### **TRAFFIC COUNTS:** Lyndale Ave: 17,200 vpd W Lake St: 17,900 vpd

## SURROUNDING AMENITIES:

Palm Beach Tan White Castle Anytime Fitness Lago Tacos Cub Foods Tire Plus Walgreens CVS