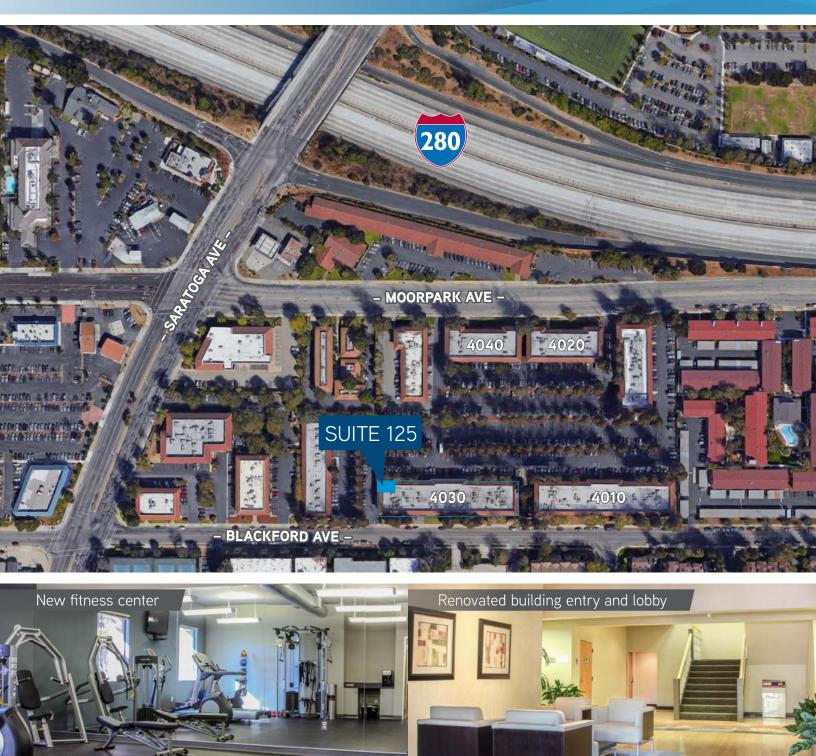

## 1,700 SF OFFICE SUBLEASE SUITE 125 4030 MOORPARK AVE

West Valley Executive Park is a multi-tenant office complex comprised of four 2-story office buildings at 4010, 4020, 4030 and 4040 Moorpark Avenue in San Jose, CA.

On-site amenities include:

- Common conference rooms
- Tenant lounge with kitchen and courtyard
- New fitness center with shower facilities