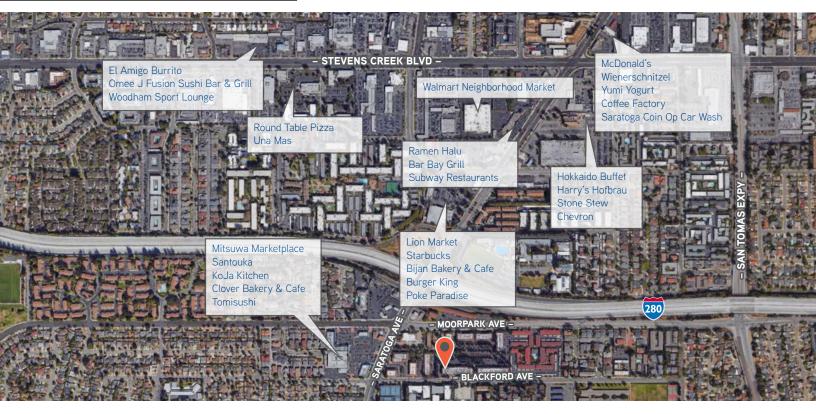

n conference rooms
- Tenant lounge with kitchen and courtyard
- New fitness center with shower facilities

#### 1,700 SF OFFICE SUBLEASE Floor Plan



- Corner office on ground floor
- 1,700 SF
- 5 offices
- Open office area
- Renovated kitchen
- New interior doors installed (maple doors with brushed aluminum trim)
- Upgraded indirect/direct light fixtures
- Building directory & suite signage
- Inquire about available furniture
- Available January 1, 2018
- LED June 30, 2018 (ability to deal direct for longer term)

## 1,700 SF OFFICE SUBLEASE SUITE 125 4030 MOORPARK AVE PROPERTY PHOTO





### 1,700 SF OFFICE SUBLEASE SUITE 125 4030 MOORPARK AVE PROPERTY PHOTO



4030 Moorpark Ave.



### 1,700 SF OFFICE **SUBLEASE SUITE 125** 4030 MOORPARK AVE Walkable Amenities



### Nearby Amenities