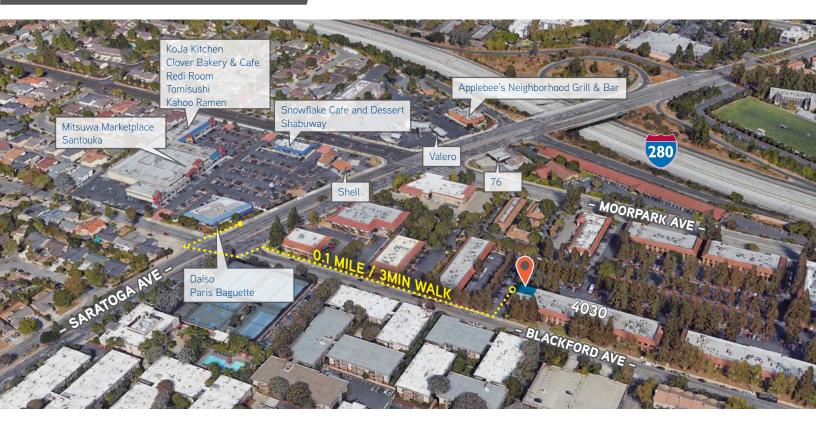

nities include:

- Common conference rooms
- Tenant lounge with kitchen and courtyard
- New fitness center with shower facilities

#### 1,700 SF OFFICE SUBLEASE Floor Plan



- Corner office on ground floor
- 1,700 SF
- 5 offices
- Open office area
- Renovated kitchen
- New interior doors installed (maple doors with brushed aluminum trim)
- Upgraded indirect/direct light fixtures
- Building directory & suite signage
- Inquire about available furniture
- Available January 1, 2018
- LED June 30, 2018 (ability to deal direct for longer term)

## 1,700 SF OFFICE SUBLEASE SUITE 125 4030 MOORPARK AVE PROPERTY PHOTO





### 1,700 SF OFFICE SUBLEASE SUITE 125 4030 MOORPARK AVE PROPERTY PHOTO



4030 Moorpark Ave.



### 1,700 SF OFFICE **SUBLEASE SUITE 125** 4030 MOORPARK AVE Walkable Amenities



### Nearby Amenities