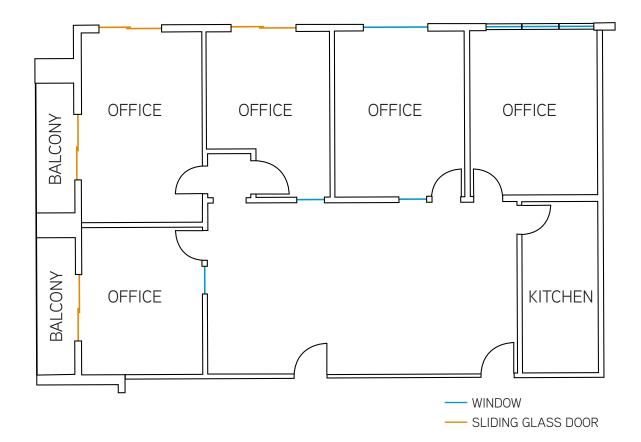

#### 1,700 SF OFFICE SUBLEASE Floor Plan

- Corner office on ground floor
- 1,700 SF
- 5 offices
- Open office area
- Renovated kitchen
- New interior doors installed (maple doors with brushed aluminum trim)
- Upgraded indirect/direct light fixtures
- Building directory & suite signage
- Inquire about available furniture
- Available January 1, 2018
- LED June 30, 2018 (ability to deal direct for longer term)