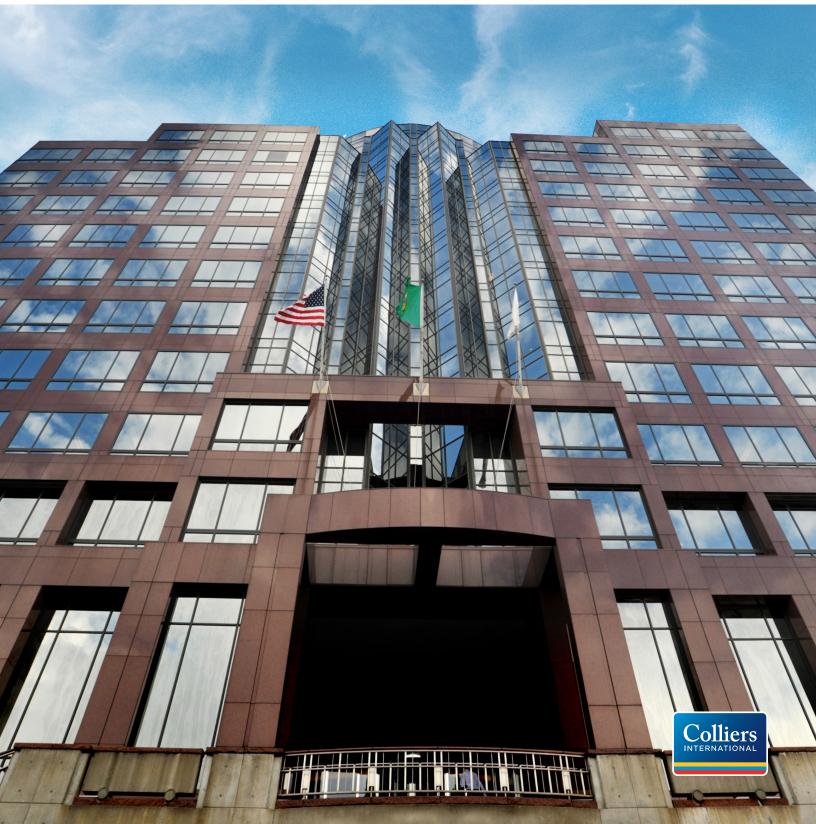

## AVAILABLE FOR LEASE

# 219,050 RSF CORPORATE HEADQUARTERS OPPORTUNITY

## Full Building Opportunity:

- 219,050 RSF (12 floors) of office space for lease >>
- Available 1/1/2019 >>
- 230 secure, on-site parking stalls >>
- Corporate headquarters opportunity >>
- Former headquarters for Russell Investments >> and State Farm
- Naming Rights >>