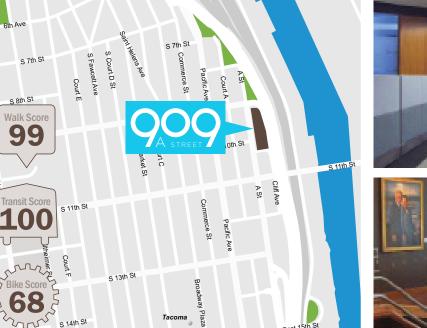

## Full Building Opportunity:

- 219,050 RSF (12 floors) of office space for lease >>
- Available 1/1/2019 >>
- 230 secure, on-site parking stalls >>
- Corporate headquarters opportunity >>
- Former headquarters for Russell Investments >> and State Farm
- Naming Rights >>

### Competitive Advantages:

- Best office building south of downtown Seattle >>
- Educated workforce >>
- Excellent access to freeway and public transportation >>
- Lower cost of living than nearby Seattle >>