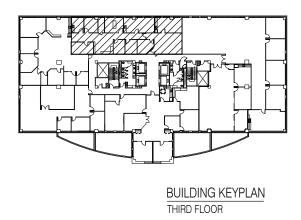

### SUITE 310A - 2,986 RSF

 $\frac{\text{BUILDING KEYPLAN}}{\text{THIRD FLOOR}}$ 