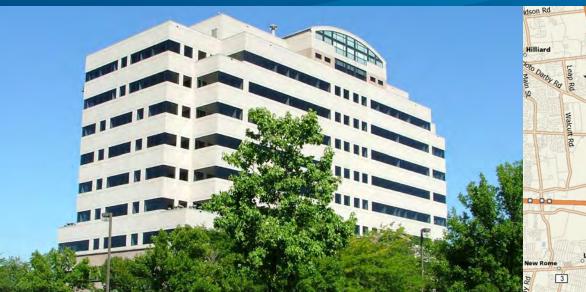

# One Mill Run

3455 MILL RUN DR. HILLIARD, OH 43026

#### One Mill Run > Office Space

Nine-story, multi-tenant building built in 1989 and consisting of 174,323 square feet