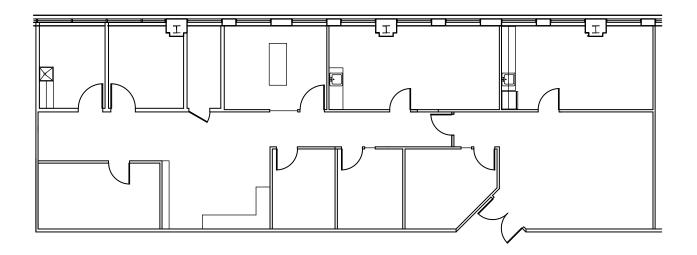

|
|-------|-------------------|-------------|-------------------------------------------------------|
| 310   | 5,994 (divisible) | \$12.50 NNN | Great lobby visibility. Nice conference room. Open    |
|       |                   |             | space and hardwall offices. Can be divided into 2,986 |
|       |                   |             | RSF and 3,008 RSF suites.                             |
| 450   | 8,138             | \$12.50 NNN | Nice mix of open space and cubicles. Furniture        |
|       |                   |             | included.                                             |













## SUITE 310 - 5,994 RSF





### SUITE 310A - 2,986 RSF





 $\frac{\text{BUILDING KEYPLAN}}{\text{THIRD FLOOR}}$ 



### SUITE 310B - 3,008 RSF







### SUITE 450 - 8,138 RSF