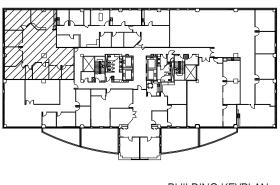

### SUITE 310A - 2,986 RSF

 $\frac{\text{BUILDING KEYPLAN}}{\text{THIRD FLOOR}}$ 