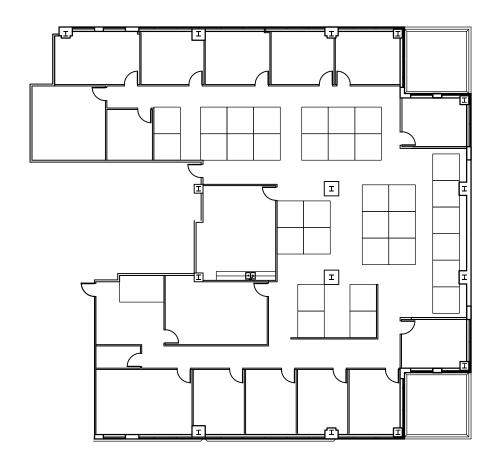

|
|-------|-------------------|-------------|-------------------------------------------------------|
| 310   | 5,994 (divisible) | \$12.50 NNN | Great lobby visibility. Nice conference room. Open    |
|       |                   |             | space and hardwall offices. Can be divided into 2,986 |
|       |                   |             | RSF and 3,008 RSF suites.                             |
| 450   | 8,138             | \$12.50 NNN | Nice mix of open space and cubicles. Furniture        |
|       |                   |             | included.                                             |













## SUITE 310 - 5,994 RSF





### SUITE 310A - 2,986 RSF





 $\frac{\text{BUILDING KEYPLAN}}{\text{THIRD FLOOR}}$ 



### SUITE 310B - 3,008 RSF







### SUITE 450 - 8,138 RSF