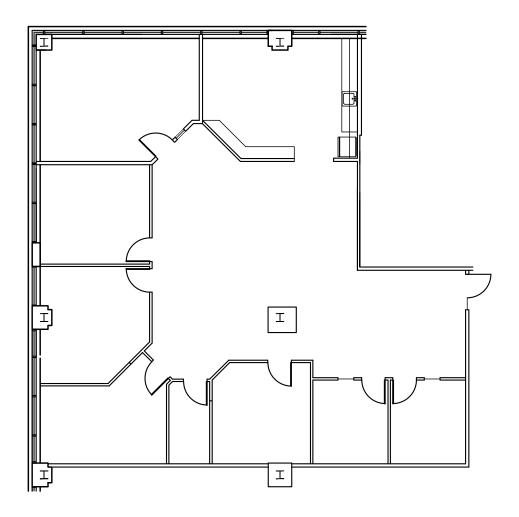

ill Run > Building Overview

| SUITE | RSF               | RATE/RSF/YR | COMMENTS                                              |
|-------|-------------------|-------------|-------------------------------------------------------|
| 310   | 5,994 (divisible) | \$12.50 NNN | Great lobby visibility. Nice conference room. Open    |
|       |                   |             | space and hardwall offices. Can be divided into 2,986 |
|       |                   |             | RSF and 3,008 RSF suites.                             |
| 450   | 8,138             | \$12.50 NNN | Nice mix of open space and cubicles. Furniture        |
|       |                   |             | included.                                             |













## SUITE 310 - 5,994 RSF





### SUITE 310A - 2,986 RSF





 $\frac{\text{BUILDING KEYPLAN}}{\text{THIRD FLOOR}}$ 



### SUITE 310B - 3,008 RSF







### SUITE 450 - 8,138 RSF