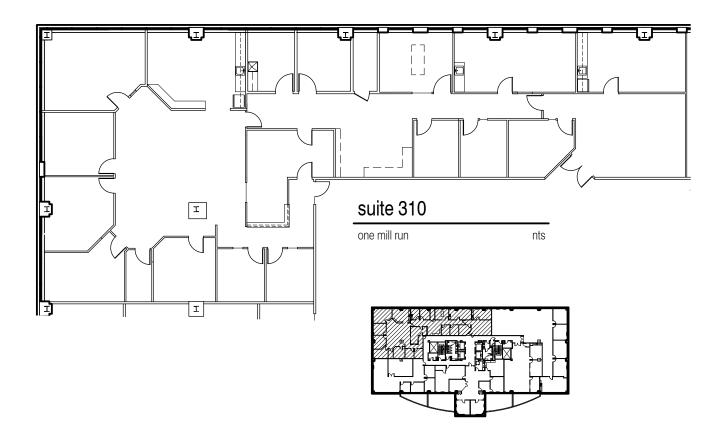

## SUITE 310 - 5,994 RSF

### SUITE 310A - 2,986 RSF

 $\frac{\text{BUILDING KEYPLAN}}{\text{THIRD FLOOR}}$ 