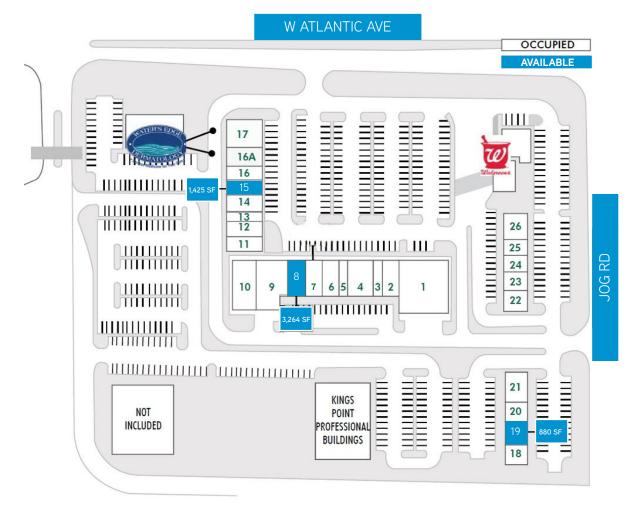

Traffic Count 71,500 VPD

| #  | Tenant                        | Size     |
|----|-------------------------------|----------|
| 1  | Famous Deli                   | 8,595 SF |
| 2  | Point Cleaners                | 2,154 SF |
| 3  | Delray Funeral Home           | 1,080 SF |
| 4  | Bagel Tree                    | 3,240 SF |
| 5  | Mr. Shipper                   | 1,080 SF |
| 6  | David & Co. Salon             | 1,992 SF |
| 7  | Basilic Vietnamese Restaurant | 2,160 SF |
| 8  | Available                     | 3,264 SF |
| 9  | Delray Medical Assoc.         | 6,550 SF |
| 10 | Fratelli's Italian Restaurant | 2,000 SF |
| 11 | South Florida Vision          | 1,616 SF |
| 12 | Bras-N-Things                 | 1,740 SF |
| 13 | Hearing Aid Technologies      | 870 SF   |
| 14 | King's Point Arcade           | 2,490 SF |

| #   | Tenant                     | Size     |
|-----|----------------------------|----------|
| 15  | Available                  | 1,425 SF |
| 16  | Senior Nannies             | 1,305 SF |
| 16A | Water's Edge Dermatologist | 1,435 SF |
| 17  | Water's Edge Dermatologist | 2,045 SF |
| 18  | Cali Nail Salon            | 1,760 SF |
| 19  | Available                  | 880 SF   |
| 20  | Dave's Barber Shop         | 880 SF   |
| 21  | Sav-A-Lot Drugstore        | 3,520 SF |
| 22  | Boost Mobile               | 660 SF   |
| 23  | Ed's Shoe Repair           | 660 SF   |
| 24  | Friends of Foreign Legion  | 1,298 SF |
| 25  | Spring Massage             | 1,335 SF |
| 26  | Farmer's Food Store        | 2,640 SF |