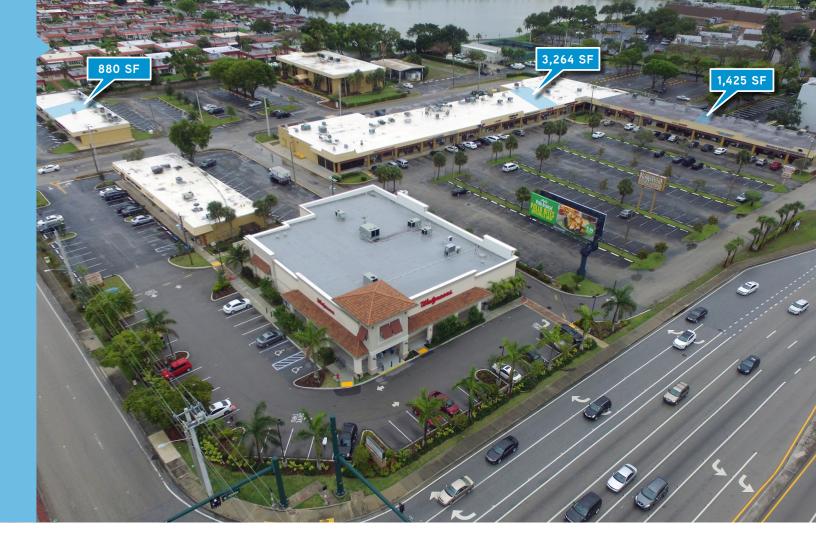

# Property Highlights

- > Lighted intersection
- > Excellent visibility
- > Excellent access (2 left in/2 right out, 1 left out)
- > Near: Kings Point, High Point, Coco Walk, Coco Woods, Glen Eagles
- > Adjacent to Kings Point Clubhouse
- > Price: \$21.50 \$25.00 PSF, NNN (Est. \$8.25 PSF)

Traffic Count 71,500 VPD

| #  | Tenant                        | Size     |
|----|-------------------------------|----------|
| 1  | Famous Deli                   | 8,595 SF |
| 2  | Point Cleaners                | 2,154 SF |
| 3  | Delray Funeral Home           | 1,080 SF |
| 4  | Bagel Tree                    | 3,240 SF |
| 5  | Mr. Shipper                   | 1,080 SF |
| 6  | David & Co. Salon             | 1,992 SF |
| 7  | Basilic Vietnamese Restaurant | 2,160 SF |
| 8  | Available                     | 3,264 SF |
| 9  | Delray Medical Assoc.         | 6,550 SF |
| 10 | Fratelli's Italian Restaurant | 2,000 SF |
| 11 | South Florida Vision          | 1,616 SF |
| 12 | Bras-N-Things                 | 1,740 SF |
| 13 | Hearing Aid Technologies      | 870 SF   |
| 14 | King's Point Arcade           | 2,490 SF |

| #   | Tenant                     | Size     |
|-----|----------------------------|----------|
| 15  | Available                  | 1,425 SF |
| 16  | Senior Nannies             | 1,305 SF |
| 16A | Water's Edge Dermatologist | 1,435 SF |
| 17  | Water's Edge Dermatologist | 2,045 SF |
| 18  | Cali Nail Salon            | 1,760 SF |
| 19  | Available                  | 880 SF   |
| 20  | Dave's Barber Shop         | 880 SF   |
| 21  | Sav-A-Lot Drugstore        | 3,520 SF |
| 22  | Boost Mobile               | 660 SF   |
| 23  | Ed's Shoe Repair           | 660 SF   |
| 24  | Friends of Foreign Legion  | 1,298 SF |
| 25  | Spring Massage             | 1,335 SF |
| 26  | Farmer's Food Store        | 2,640 SF |