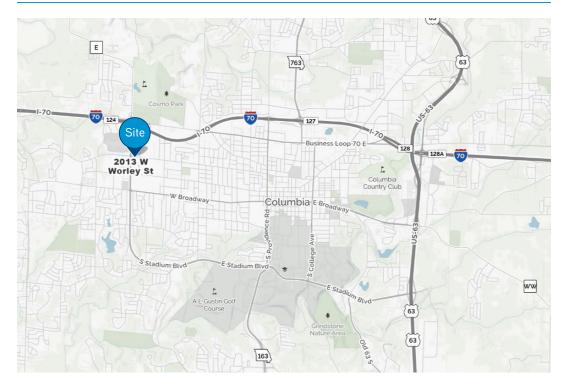

### LOCATION

#### 2013 W Worley Street, Columbia, MO

|                               | 3-Mile Radius | 5-Mile Radius | 10-Mile Radius |
|-------------------------------|---------------|---------------|----------------|
| Population 2016               | 56,158        | 106,892       | 151,839        |
| % Population Change 2016-2021 | 3.6%          | 4.9%          | 6.2%           |
| % Households Change 2016-2021 | 3.9%          | 5.1%          | 6.5%           |
| 2014 Median Household Income  | \$48,203      | \$47,540      | \$50,816       |
| 2014 Average Household Income | \$65,997      | \$66,463      | \$69,106       |
| Total Daytime Population      | 95,176        | 154,579       | 190,441        |