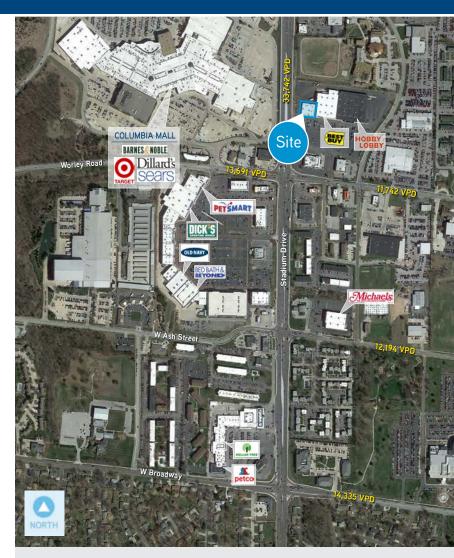

#### **PROPERTY FEATURES**

- > Now accepting offers on former RadioShack endcap
- > 2,000 SF
- > Located on Columbia's main retail corridor
- > Unobscured visibility to Stadium Boulevard
- > Center is anchored by Best Buy and Hobby Lobby
- > Adjacent to Columbia Regional Mall

# Stadium Plaza columbia, Missouri