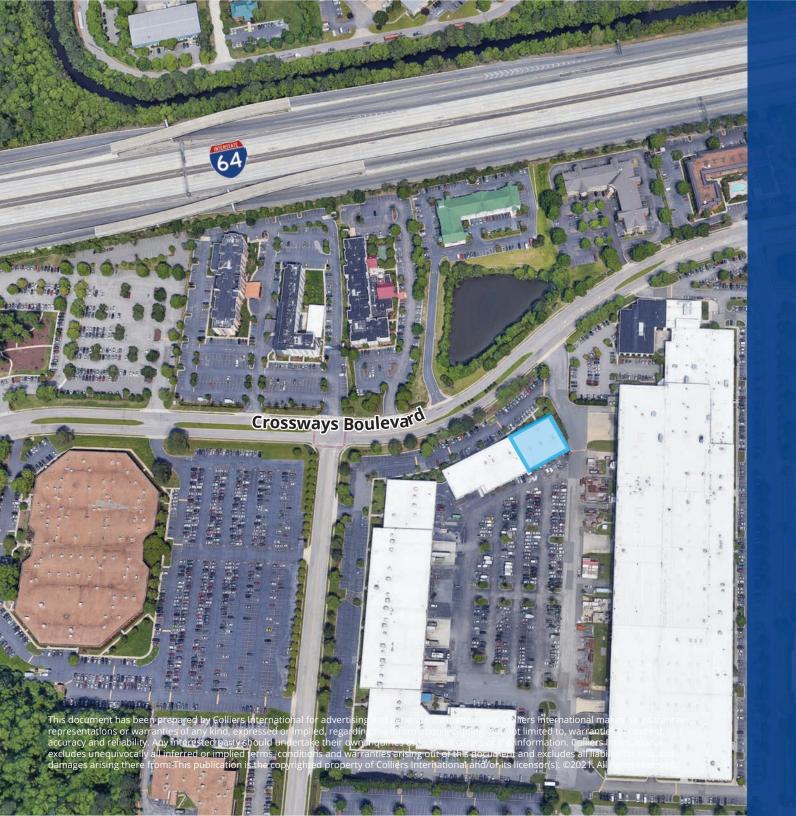

## **Ricky Anderson**

Executive Vice President + 1 757 217 1892 ricky.anderson@colliers.com Colliers

Acceleratin

1501 Crossways Blvd is a 31,833 SF flex building located in the heart of Greenbrier and less than half a mile to exit I-64. The building offers flexible office warehouse layouts with direct access in the front and grade level loading the back of the property.

# Features & Amenities

- Flex building available for lease
- Building constructed in 1997
- 120' x 40' and 60' x 40' column spacing
- Loading facilities screened from the In close proximity to retail, public view
- Ample parking

- restaurants, hotels, conference space and banking institutions
- Easy access to I-64, I-464 and I-264

Suite A :: 12,580 SF

- Office :: 8,212 SF

- Warehouse :: 4,638 SF

CROSSWAYS

**CUMMERCE** CENTER I

150 West Main Street Suite 1100 Norfolk, VA 23510 P: +1 757 490 3300