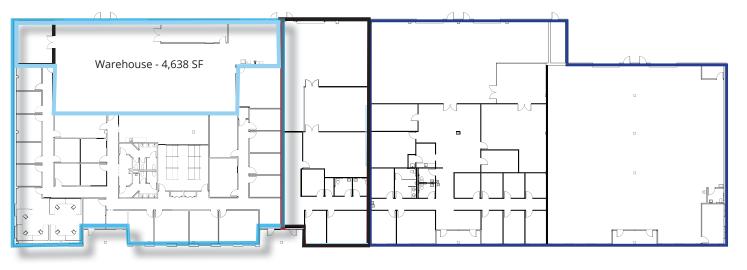

- restaurants, hotels, conference space and banking institutions
- Easy access to I-64, I-464 and I-264

Suite A :: 12,580 SF

- Office :: 8,212 SF

- Warehouse :: 4,638 SF

CROSSWAYS

**CUMMERCE** CENTER I

150 West Main Street Suite 1100 Norfolk, VA 23510 P: +1 757 490 3300