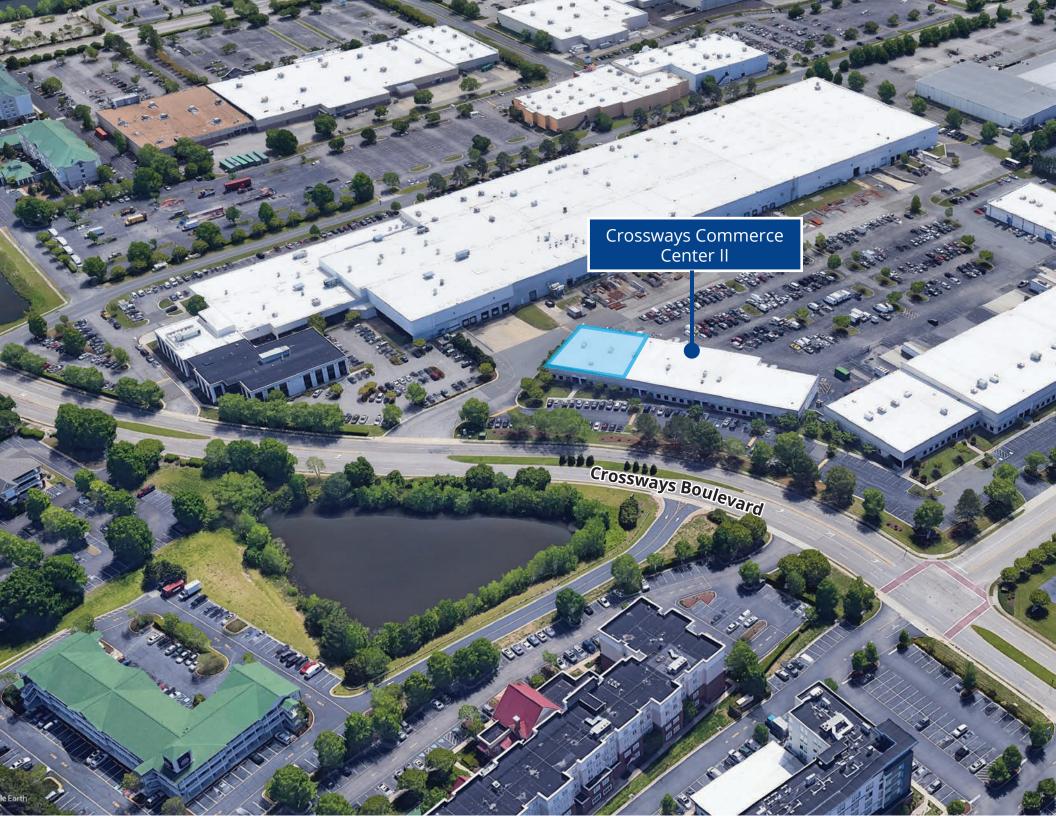

## **Ricky Anderson**

Executive Vice President + 1 757 217 1892 ricky.anderson@colliers.com Colliers

Acceleratin

1501 Crossways Blvd is a 31,833 SF flex building located in the heart of Greenbrier and less than half a mile to exit I-64. The building offers flexible office warehouse layouts with direct access in the front and grade level loading the back of the property.