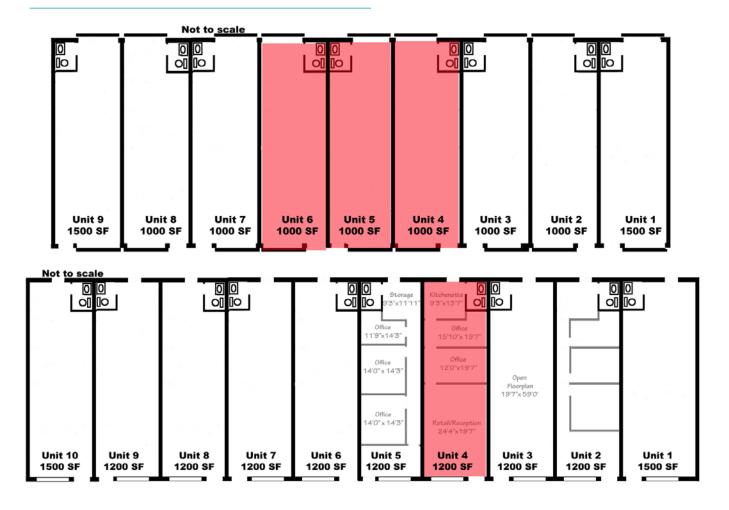

### Park Meadows North > Floor Plan

## Park Meadows Drive > Flex Space

- > 1,000-1,200± SF office/retail and flex spaces available
- > Located one block from US 41 with 49,026 AADT(2013)
- > Flex units have two overhead doors configured for drive-thru use.
- > Pylon signage available
- > Convenient central Fort Myers location one block north of major signalized intersection US 41 and Crystal Drive.
- > Zoned CG-Lee County
- > Tenant pays sewer, water and trash