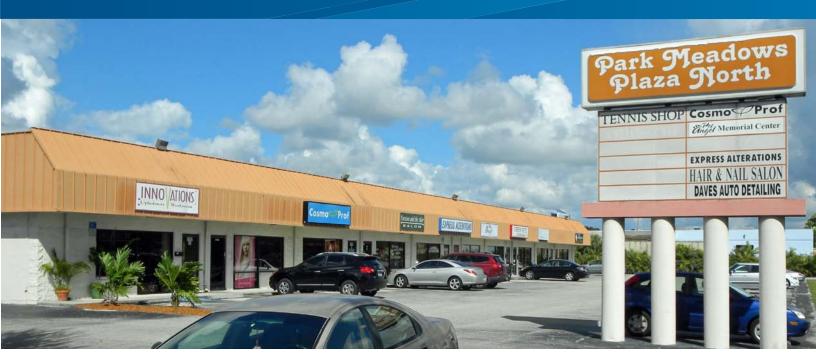

# Park Meadows North

Southwest Florida

1939-41 PARK MEADOWS DRIVE, FORT MYERS, FL 33907

## Park Meadows Drive > Flex Space

- > 1,000-1,200± SF office/retail and flex spaces available
- > Located one block from US 41 with 49,026 AADT(2013)
- > Flex units have two overhead doors configured for drive-thru use.
- > Pylon signage available
- > Convenient central Fort Myers location one block north of major signalized intersection US 41 and Crystal Drive.
- > Zoned CG-Lee County
- > Tenant pays sewer, water and trash