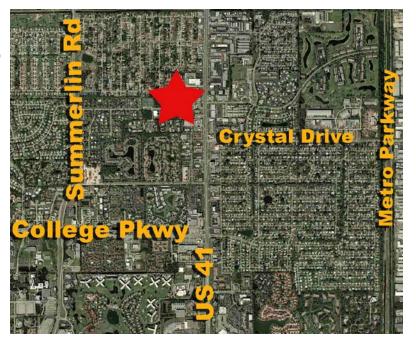

## Park Meadows Drive > Flex Space

- > 1,000-1,200± SF office/retail and flex spaces available
- > Located one block from US 41 with 49,026 AADT(2013)
- > Flex units have two overhead doors configured for drive-thru use.
- > Pylon signage available
- > Convenient central Fort Myers location one block north of major signalized intersection US 41 and Crystal Drive.
- > Zoned CG-Lee County
- > Tenant pays sewer, water and trash