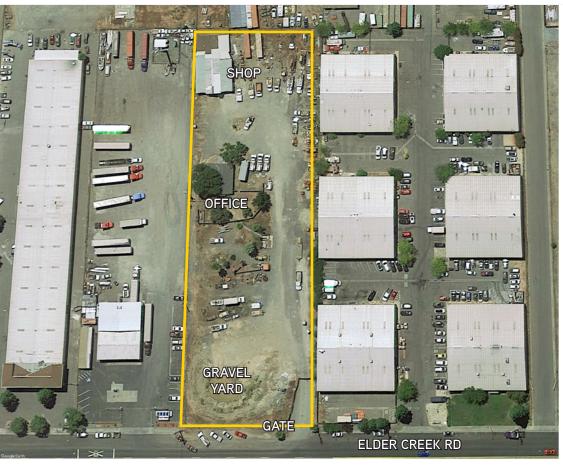

## 8,000 SF on 2.66 Acres

8850 ELDER CREEK ROAD | SACRAMENTO, CA 95828

## **Property Features:**

- > Available Space: ±8,000 SF in 2 buildings
- > Parcel Size: 2.66 acres
- > Gravel yard
- > Well and Septic at site
- > Zoning: M-1
- > Metal constructed warehouse with 3 bays

- > Concrete floors
- > Grade Level Loading: 3 doors
- > Power: 300 amps, 220 volt single phase
- > Existing office: 1,800 Sf, converted house with 2 private offices, restroom, breakroom
- > Trailer parking and cranes