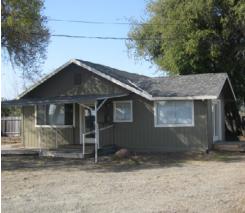

- > Concrete floors
- > Grade Level Loading: 3 doors
- > Power: 300 amps, 220 volt single phase
- > Existing office: 1,800 Sf, converted house with 2 private offices, restroom, breakroom
- > Trailer parking and cranes