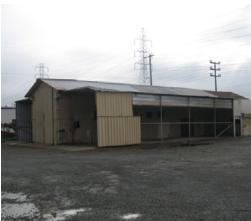

## **Property Features:**

- > Available Space: ±8,000 SF in 2 buildings
- > Parcel Size: 2.66 acres
- > Gravel yard
- > Well and Septic at site
- > Zoning: M-1
- > Metal constructed warehouse with 3 bays