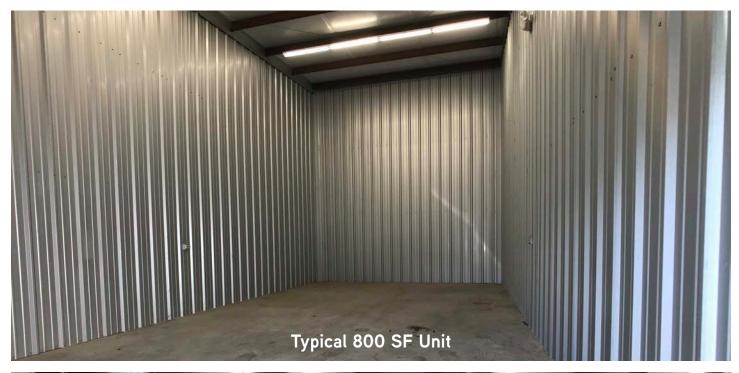

### **Property Summary**

20 Bryce Industrial Drive is a unique opportunity to acquire a 33,600 SF industrial property. The building comprises forty-two (42) 800 SF units (some combined), each with a 10'x12' roll up door. Each unit measures 20'x40'. The building is designed to accommodate a range of warehouse and storage users with its flexible combinations. Majority of the units are in 'shell' condition (without office buildout or plumbing).