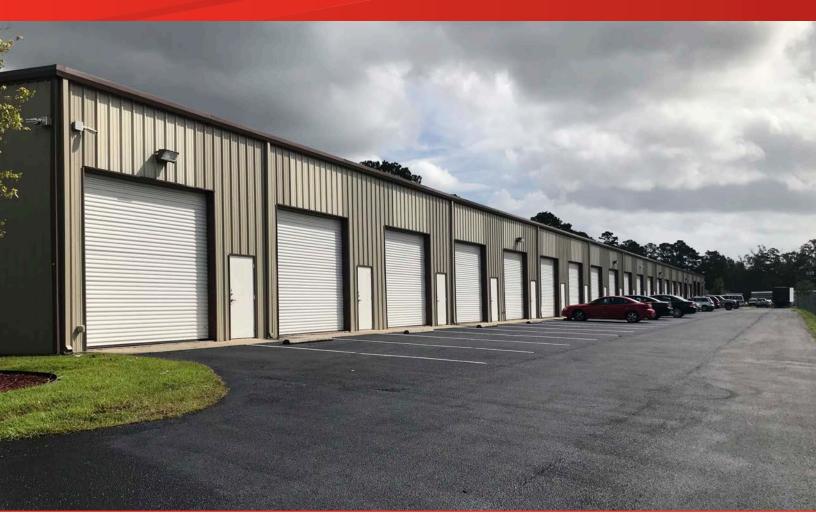

### **Property Summary**

20 Bryce Industrial Drive is a unique opportunity to acquire a 33,600 SF industrial property. The building comprises forty-two (42) 800 SF units (some combined), each with a 10'x12' roll up door. Each unit measures 20'x40'. The building is designed to accommodate a range of warehouse and storage users with its flexible combinations. Majority of the units are in 'shell' condition (without office buildout or plumbing).

### **Property Highlights**

- > Zoned: Light Industrial, Garden City
- In place income
- > Built in 2008
- > Fenced with security gate access
- > 16'-18' Ceiling height
- > 2.52 Acre lot
- > 80 Parking spaces (resurfaced in 2018)