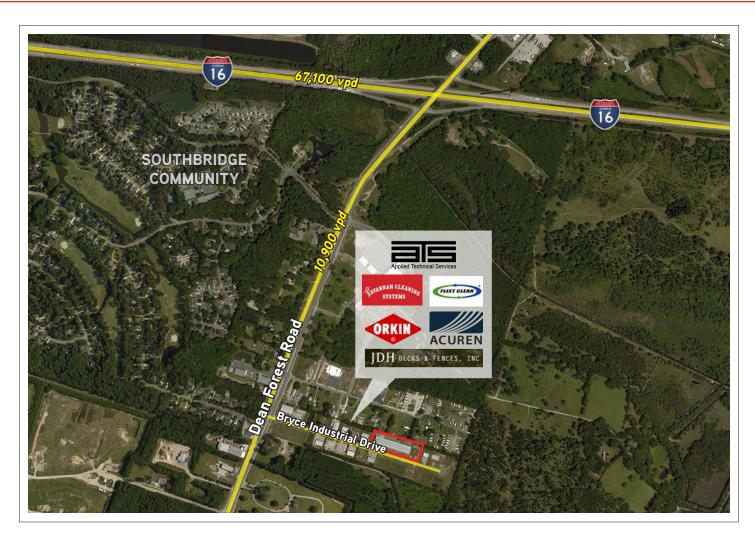

### **Location Characteristics**

| INTERSTATE-16 >    | ±1.1 Miles | DOWNTOWN SAVANNAH >         | ±8.3 Miles  |
|--------------------|------------|-----------------------------|-------------|
| HIGHWAY 17 >       | ±1.9 Miles | OCEAN TERMINAL >            | ±8.9 Miles  |
| INTERSTATE-95 >    | ±3.6 Miles | SAVANNAH HH INT'L AIRPORT > | ±9.9 Miles  |
| POOLER >           | ±6.9 Miles | RICHMOND HILL, GA >         | ±11.9 Miles |
| PORT OF SAVANNAH > | ±7.2 Miles | RINCON, GA >                | ±20.9 Miles |