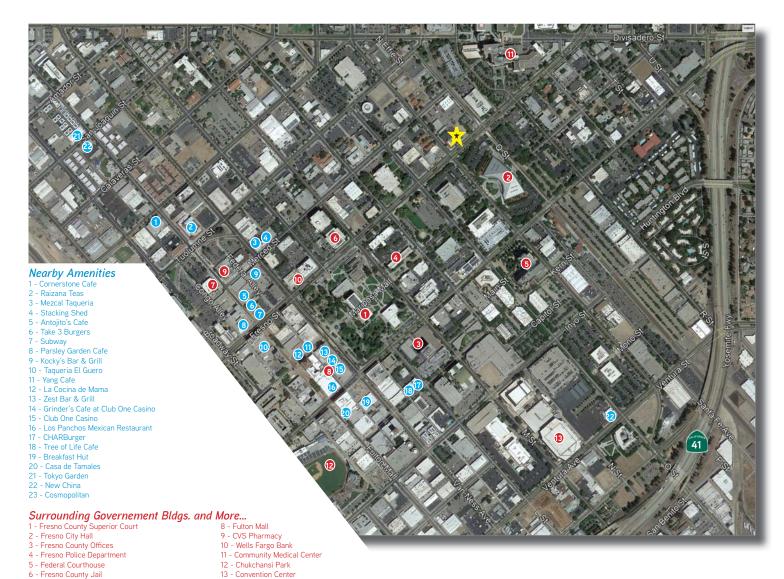

## 2621 Fresno Street

FRESNO, CALIFORNIA

## **Property Summary**

> Available Space: 1,992 Square Feet

> Lease Rate: \$1.35 psf, NNN

- > Ample Parking On-Site
- > Great Street Visibility
- > Pole Signage
- Located in the Heart of Downtown Fresno
- Perfect location for Retail or Office Use
- Zoned DTG/Downtown General