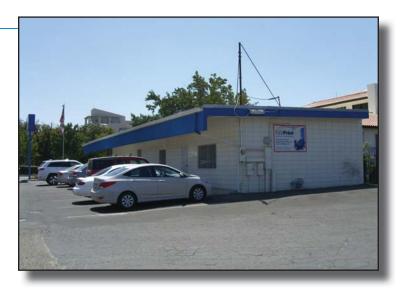

## FOR LEASE > DOWNTOWN RETAIL OR OFFICE SPACE

## 2621 Fresno Street

FRESNO, CALIFORNIA

## **Property Summary**

> Available Space: 1,992 Square Feet

> Lease Rate: \$1.35 psf, NNN

- > Ample Parking On-Site
- > Great Street Visibility
- > Pole Signage
- Located in the Heart of Downtown Fresno
- Perfect location for Retail or Office Use
- Zoned DTG/Downtown General