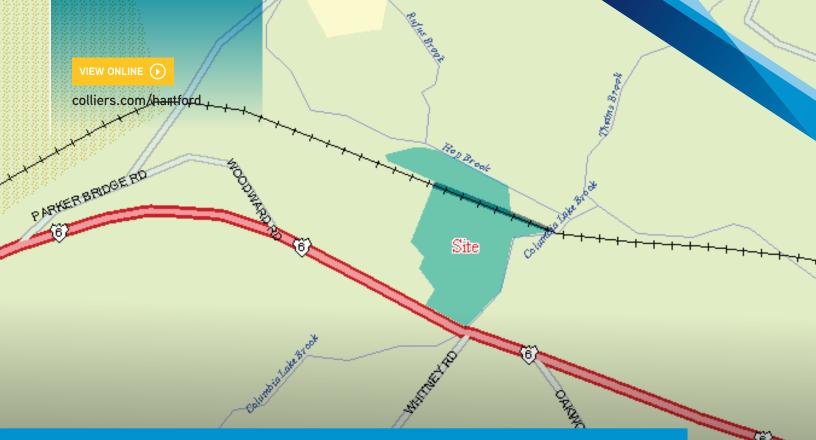

# Highly visible location off Route 6

### Route 6 (East of Woodward Road) | Columbia, CT 06237

The land on Route 6 (Map 2 Lots 3 & 17) is a total of +/-18.84 acres with commercial zoning for sale in Columbia, Connecticut. Lot 17 is 15.44 acres & Lot 3 is 6.4 acres, separated by former State of Connecticut railway land. The site is 21.84 acres but seller will subdivide prior to sale and retain +/-3 acres that includes the cell phone tower and sell the +/-18.84 acres.

#### FEATURES

- +/-18.84 total acres
- Lot 17 is 15.44 acres & Lot 3 is 6.4 acres
- Commercial zoning
- Industrial uses also permitted
- Highly visible location off Rt 6
- Previously approved for six buildings from 6,000-20,000 SF
- 100% level
- North side of Rt 6 just east of Woodward Road