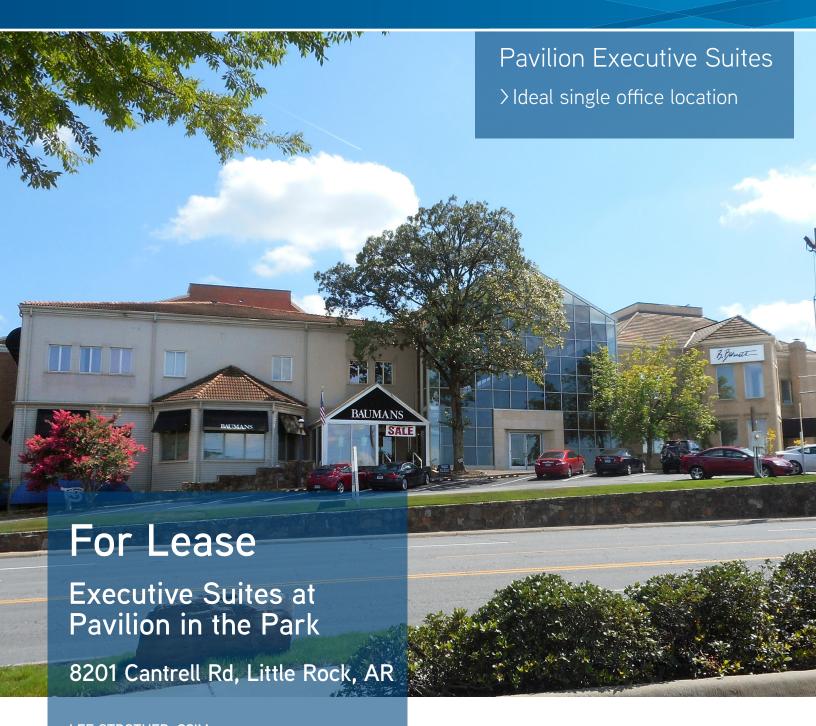

#### KEY FEATURES/HIGHLIGHTS

- > Executive suite sizes: 239 SF 313 SF
- > Highly-visible Midtown location with easy access to I-430
- > Variety of restaurants and shopping located nearby
- > High-end restaurant and shopping on-site
- > Beautiful, light-filled atrium and fountain
- > Traffic count: Approx.29,800 vehicles per day on Cantrell Road

# FOR LEASE > Executive Suites

| Suite B | 313 SF | \$1,000/month |
|---------|--------|---------------|
| Suite C | 275 SF | \$1,250/month |
| Suite D | 239 SF | \$1,250/month |