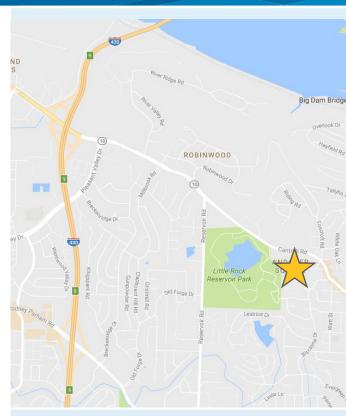

#### KEY FEATURES/HIGHLIGHTS

- > Executive suite sizes: 239 SF 313 SF
- > Highly-visible Midtown location with easy access to I-430
- > Variety of restaurants and shopping located nearby
- > High-end restaurant and shopping on-site
- > Beautiful, light-filled atrium and fountain
- > Traffic count: Approx.29,800 vehicles per day on Cantrell Road