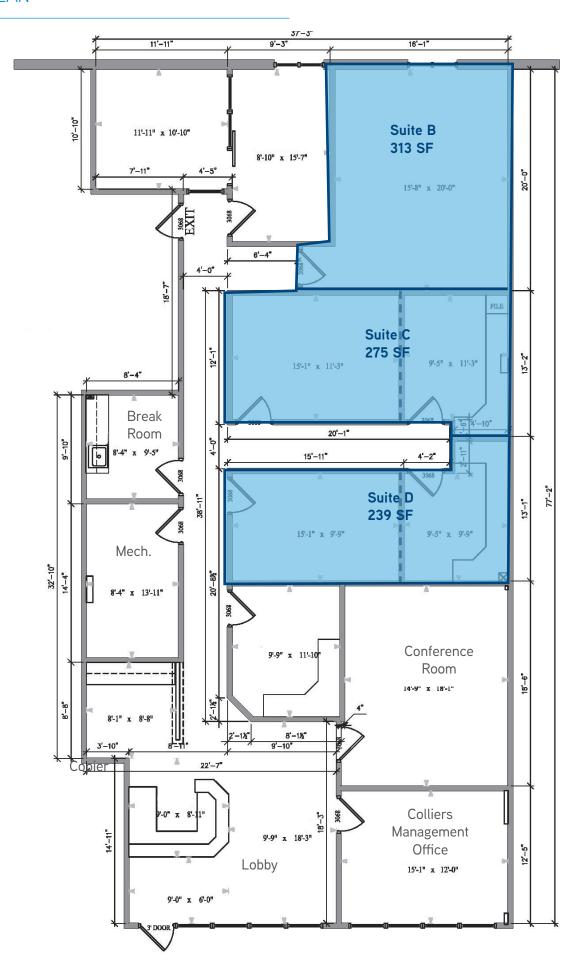

#### KEY FEATURES/HIGHLIGHTS

- > Executive suite sizes: 239 SF 313 SF
- > Highly-visible Midtown location with easy access to I-430
- > Variety of restaurants and shopping located nearby
- > High-end restaurant and shopping on-site
- > Beautiful, light-filled atrium and fountain
- > Traffic count: Approx.29,800 vehicles per day on Cantrell Road

# FOR LEASE > Executive Suites

| Suite B | 313 SF | \$1,000/month |
|---------|--------|---------------|
| Suite C | 275 SF | \$1,250/month |
| Suite D | 239 SF | \$1,250/month |