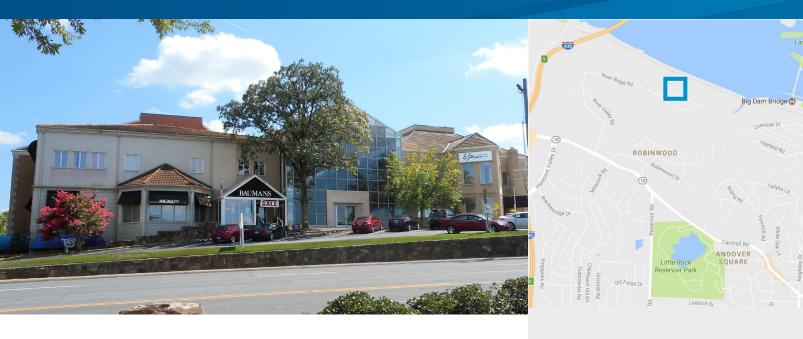

# Pavilion in the Park

8201 CANTRELL ROAD, LITTLE ROCK, AR 72227

## Last Remaining Retail/Office Suite

Suite 130: 3.255 SF Retail \$13.00/SF NNN

# Key Features/Highlights

- > Space offers exterior signage facing Cantrell Rd
- > Highly-visible Midtown location with easy access to I-430
- > Variety of restaurants and shopping located nearby
- > High-end restaurant and shopping on-site
- > Beautiful, light-filled atrium and fountain
- > Traffic count: Approx. 29,800 vehicles per day on Cantrell Rd