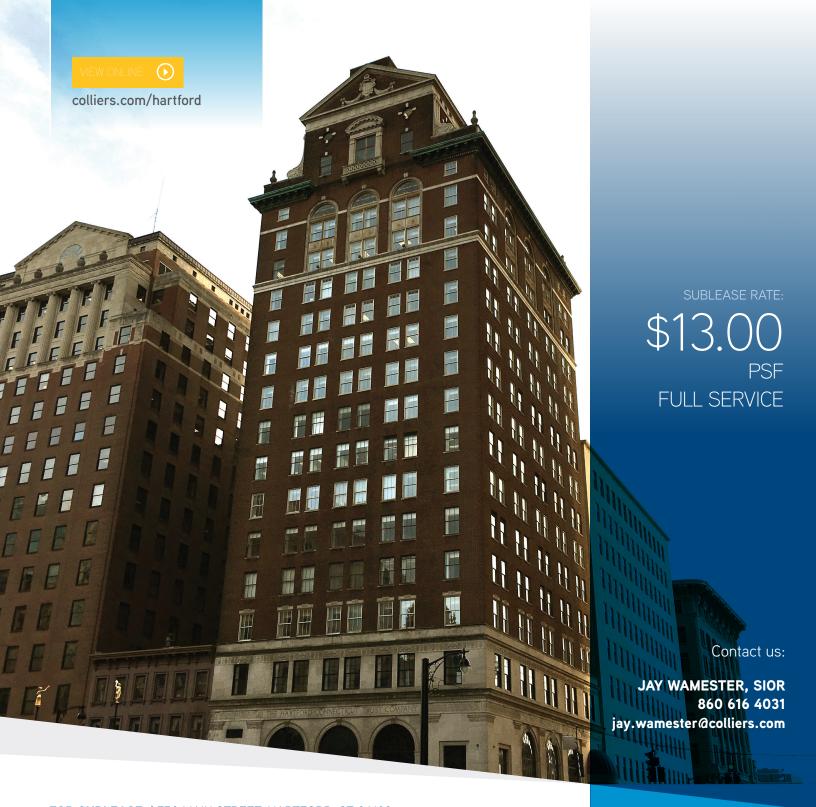

FOR SUBLEASE | 750 MAIN STREET, HARTFORD, CT 06103

## A classic urban high-rise offering outstanding views

750 Main Street is located in the heart of the central business district at the prominent corner of Main & Central Row with restaurants, shopping, theatre, etc. within walking distance.

## FOR SUBLEASE | 750 MAIN STREET, HARTFORD, CT

| Address         | 750 Main Street, Hartford, CT 06103                                                                                                             |
|-----------------|-------------------------------------------------------------------------------------------------------------------------------------------------|
| No. of Stories  | 18-story architectural masterpiece                                                                                                              |
| Floor Available | 13th Floor                                                                                                                                      |
| SF Available    | 4,270 RSF                                                                                                                                       |
| Location        | This is one of the best locations in Hartford, in the heart of the central business district located at prominent corner of Main & Central Row. |
| Sublease Rate   | \$13.00/SF Full Service                                                                                                                         |

## **PROPERTY HIGHLIGHTS**

- 4,270 RSF available on the 13th floor for sublease
- Located in the heart of the central business district at the prominent corner of Main & Central Row
- Restaurants, shopping, theatre, etc. within walking distance
- Classic urban high-rise offering outstanding views
- Listed on National Register of Historic Places
- On-site management & leasing