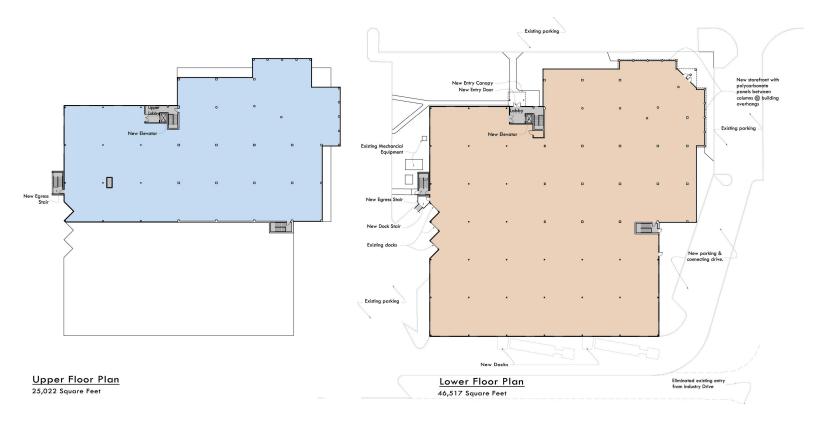

## Property Information

- > 71,000 SF | Class A office / flex building
- > +/- 5:1 parking ratio
- > Building back-up generator (350 KW) (approximately 16 hours)
- > Business park setting
- > 21' +/- clear ceiling heights in portions of the building
- > 30' Column space
- > Dock high access
- > All new mechanical systems
- > Large efficient floor plate
- > Rentable square footage = usable square footage
- > Close proximity to I-376 and the Pittsburgh International Airport
- > Restaurants, retailers and hotels nearby