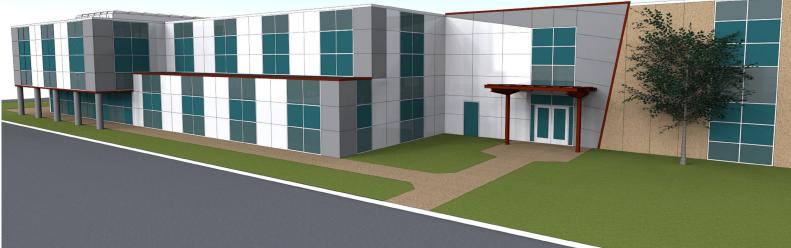

## Property Information

- > 71,000 SF | Class A office / flex building
- > +/- 5:1 parking ratio
- > Building back-up generator (350 KW) (approximately 16 hours)
- > Business park setting
- > 21' +/- clear ceiling heights in portions of the building
- > 30' Column space
- > Dock high access
- > All new mechanical systems
- > Large efficient floor plate
- > Rentable square footage = usable square footage
- > Close proximity to I-376 and the Pittsburgh International Airport
- > Restaurants, retailers and hotels nearby