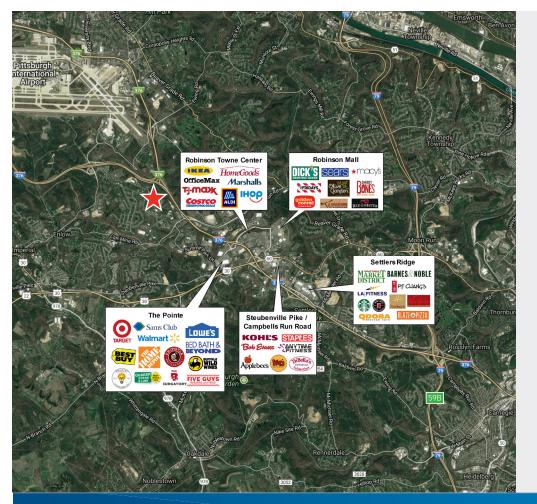

## Property Information

- > 71,000 SF | Class A office / flex building
- > +/- 5:1 parking ratio
- > Building back-up generator (350 KW) (approximately 16 hours)
- > Business park setting
- > 21' +/- clear ceiling heights in portions of the building
- > 30' Column space
- > Dock high access
- > All new mechanical systems
- > Large efficient floor plate
- > Rentable square footage = usable square footage
- > Close proximity to I-376 and the Pittsburgh International Airport
- > Restaurants, retailers and hotels nearby