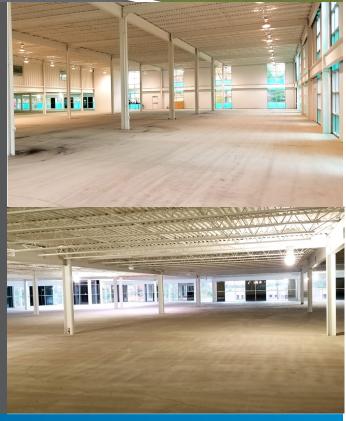

## Property Information

- > 71,000 SF | Class A office / flex building
- > +/- 5:1 parking ratio
- > Building back-up generator (350 KW) (approximately 16 hours)
- > Business park setting
- > 21' +/- clear ceiling heights in portions of the building
- > 30' Column space
- > Dock high access
- > All new mechanical systems
- > Large efficient floor plate
- > Rentable square footage = usable square footage
- > Close proximity to I-376 and the Pittsburgh International Airport
- > Restaurants, retailers and hotels nearby