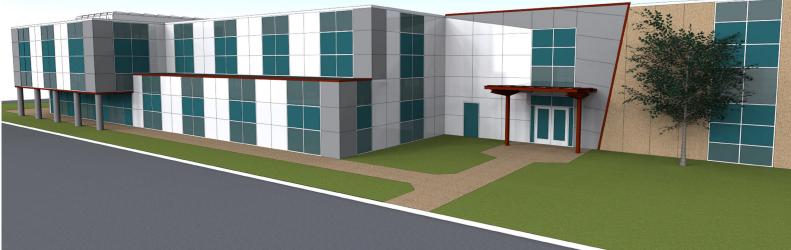

#### FOR LEASE > CLASS A OFFICE / FLEX BUILDING

# 173 Industry Drive

PITTSBURGH, PA 15275

## Property Information

- > 71,000 SF | Class A office / flex building
- > +/- 5:1 parking ratio
- > Building back-up generator (350 KW) (approximately 16 hours)
- > Business park setting
- > 21' +/- clear ceiling heights in portions of the building
- > 30' Column space
- > Dock high access
- > All new mechanical systems
- > Large efficient floor plate
- > Rentable square footage = usable square footage
- > Close proximity to I-376 and the Pittsburgh International Airport
- > Restaurants, retailers and hotels nearby