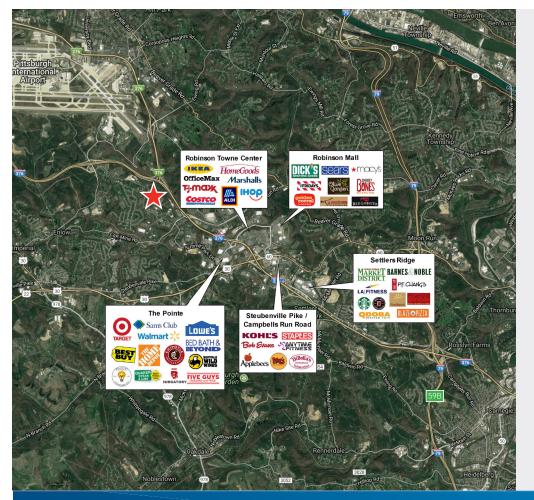

## Property Information

- > 71,000 SF | Class A office / flex building
- > +/- 5:1 parking ratio
- > Building back-up generator (350 KW) (approximately 16 hours)
- > Business park setting
- > 21' +/- clear ceiling heights in portions of the building
- > 30' Column space
- > Dock high access
- > All new mechanical systems
- > Large efficient floor plate
- > Rentable square footage = usable square footage
- > Close proximity to I-376 and the Pittsburgh International Airport
- > Restaurants, retailers and hotels nearby