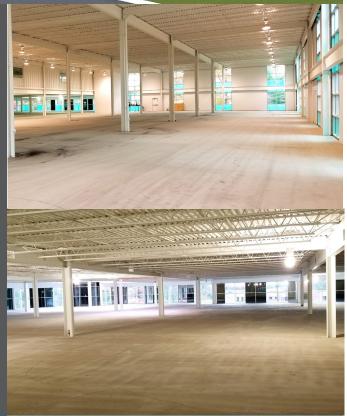

## Property Information

- > 71,000 SF | Class A office / flex building
- > +/- 5:1 parking ratio
- > Building back-up generator (350 KW) (approximately 16 hours)
- > Business park setting
- > 21' +/- clear ceiling heights in portions of the building
- > 30' Column space
- > Dock high access
- > All new mechanical systems
- > Large efficient floor plate
- > Rentable square footage = usable square footage
- > Close proximity to I-376 and the Pittsburgh International Airport
- > Restaurants, retailers and hotels nearby