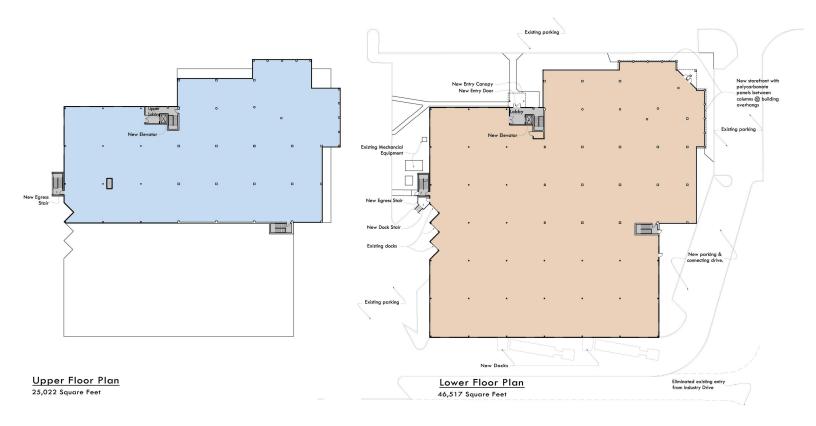

## Property Information

- > 71,000 SF | Class A office / flex building
- > +/- 5:1 parking ratio
- > Building back-up generator (350 KW) (approximately 16 hours)
- > Business park setting
- > 21' +/- clear ceiling heights in portions of the building
- > 30' Column space
- > Dock high access
- > All new mechanical systems
- > Large efficient floor plate
- > Rentable square footage = usable square footage
- > Close proximity to I-376 and the Pittsburgh International Airport
- > Restaurants, retailers and hotels nearby