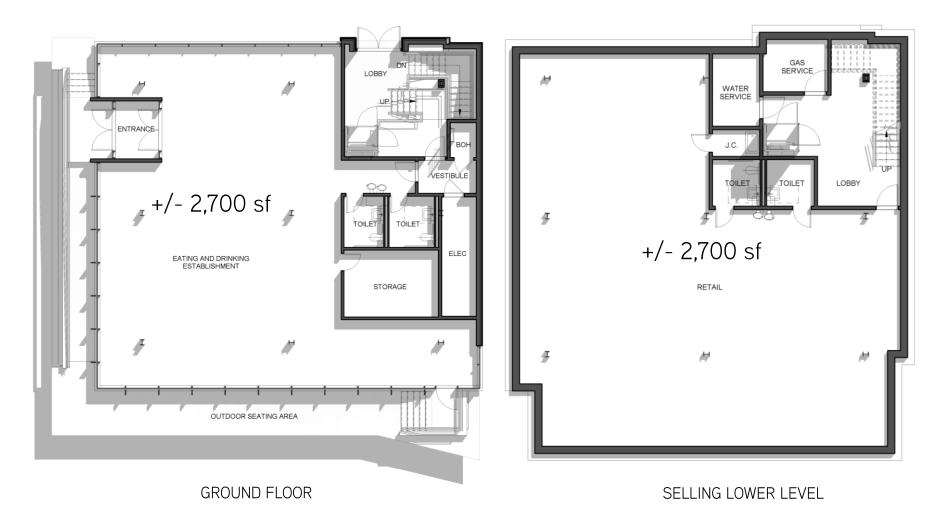

#### Comments

- > Up to 5,400 sf Available
- > Brand new building on the corner of 35<sup>th</sup> Street and 1<sup>st</sup> Avenue
- > Extraordinary exposure
- > All glass frontage on corner location
- > Park amenity
- > Sellable lower level
- > Ownership to provide ventilation
- > Iconic branding opportunity
- > Emerging 1st Avenue Corridor
- > Outdoor seating available
- > Possession 2018
- Servicing thousands of apartments and NYU Hospital Complex
- > Between the 800 unit American Copper Residential buildings and View 34 (+/- 3,300 residents)
- > Built to Suit opportunity for the right tenant

#### PROPOSED LAYOUT: SUBJECT TO CHANGE