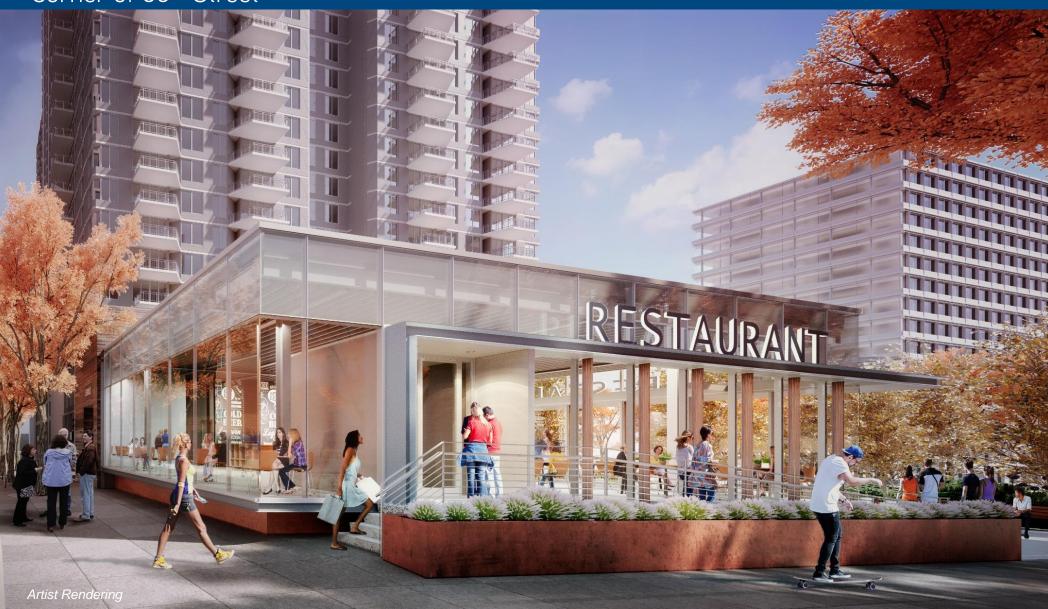

#### Comments

- > Up to 5,400 sf Available
- > Brand new building on the corner of 35<sup>th</sup> Street and 1<sup>st</sup> Avenue
- > Extraordinary exposure
- > All glass frontage on corner location
- > Park amenity
- > Sellable lower level
- > Ownership to provide ventilation
- > Iconic branding opportunity
- > Emerging 1st Avenue Corridor
- > Outdoor seating available
- > Possession 2018
- Servicing thousands of apartments and NYU Hospital Complex
- > Between the 800 unit American Copper Residential buildings and View 34 (+/- 3,300 residents)
- > Built to Suit opportunity for the right tenant